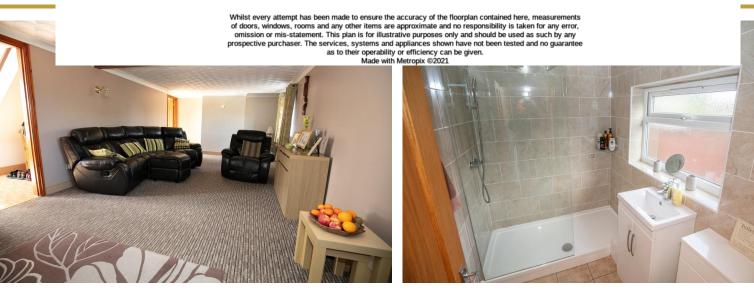

### **PROPERTY SUMMARY**

Set on a plot totalling just under half an acre, this detached cottage has been in the same ownership for over 40 years, and has been a much loved home. The accommodation consists of an entrance hall, re-fitted 25'4" kitchen/dining room, with doors opening into the rear garden, which backs onto farmland. A re-fitted shower room, 25'5" family room with multi fuel burner, 20'9" sitting room with wood burner, and a utility on the ground floor. This is complimented by four double bedrooms, two of which have walk-in wardrobes upstairs.