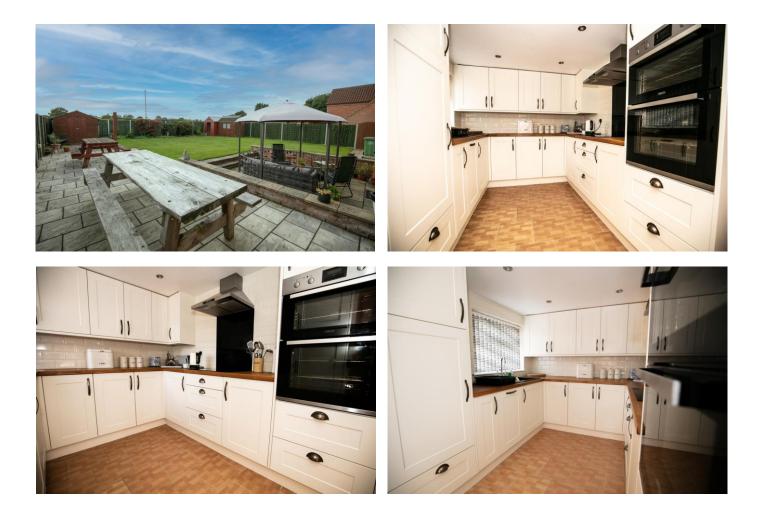

### **PROPERTY SUMMARY**

Set on a plot totalling just under half an acre, this detached cottage has been in the same ownership for over 40 years, and has been a much loved home. The accommodation consists of an entrance hall, re-fitted 25'4" kitchen/dining room, with doors opening into the rear garden, which backs onto farmland. A re-fitted shower room, 25'5" family room with multi fuel burner, 20'9" sitting room with wood burner, and a utility on the ground floor. This is complimented by four double bedrooms, two of which have walk-in wardrobes upstairs.