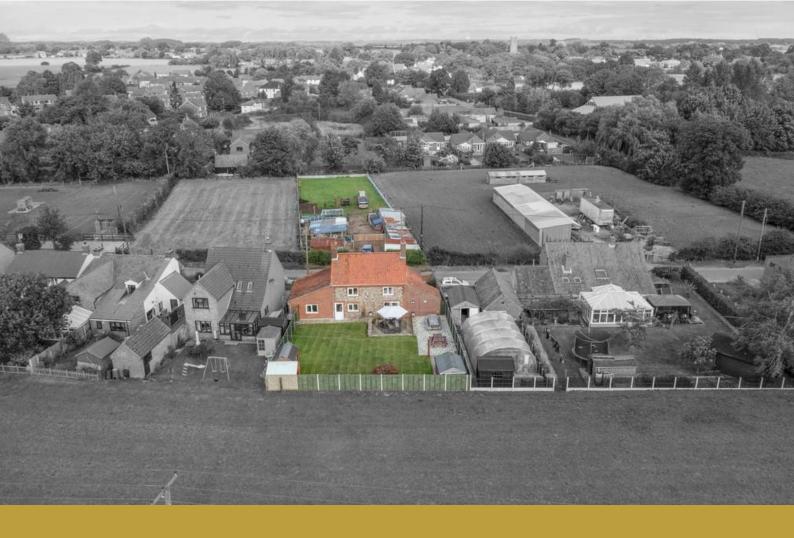

## Dereham

- DETACHED COTTAGE
- 4 DOUBLE BEDROOMS
- PLOT MEASURES 0.45 ACRE (STMS)
- BACKS ONTO FIELDS

### **PROPERTY SUMMARY**

Set on a plot totalling just under half an acre, this detached cottage has been in the same ownership for over 40 years, and has been a much loved home. The accommodation consists of an entrance hall, re-fitted 25'4" kitchen/dining room, with doors opening into the rear garden, which backs onto farmland. A re-fitted shower room, 25'5" family room with multi fuel burner, 20'9" sitting room with wood burner, and a utility on the ground floor. This is complimented by four double bedrooms, two of which have walk-in wardrobes upstairs.