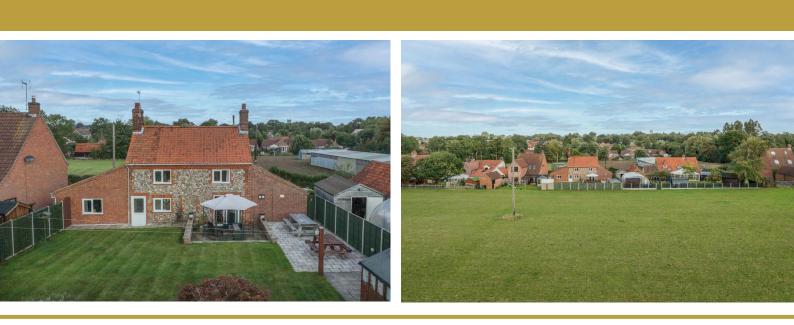

### **PROPERTY SUMMARY**

Set on a plot totalling just under half an acre, this detached cottage has been in the same ownership for over 40 years, and has been a much loved home. The accommodation consists of an entrance hall, re-fitted 25'4" kitchen/dining room, with doors opening into the rear garden, which backs onto farmland. A re-fitted shower room, 25'5" family room with multi fuel burner, 20'9" sitting room with wood burner, and a utility on the ground floor. This is complimented by four double bedrooms, two of which have walk-in wardrobes upstairs.