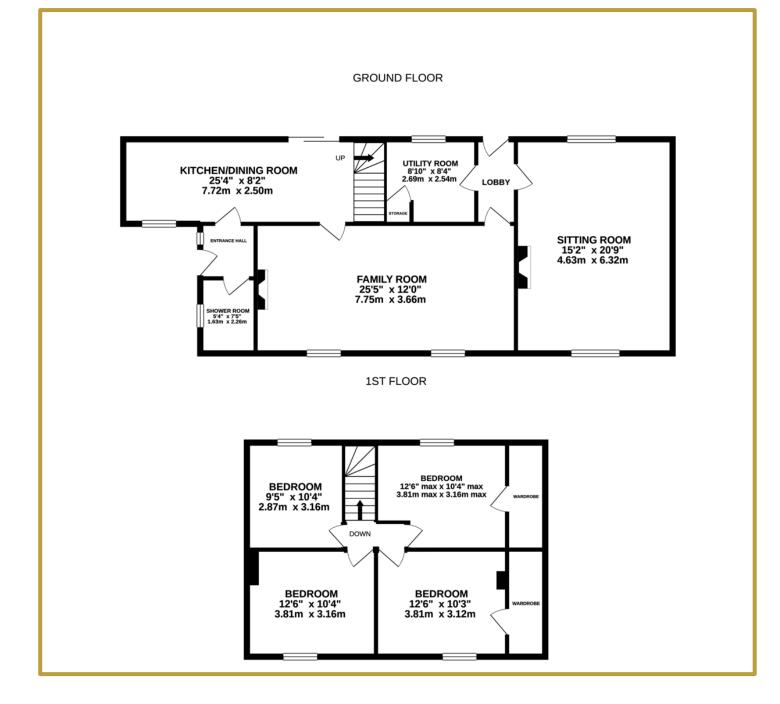

### **PROPERTY SUMMARY**

Set on a plot totalling just under half an acre, this detached cottage has been in the same ownership for over 40 years, and has been a much loved home. The accommodation consists of an entrance hall, re-fitted 25'4" kitchen/dining room, with doors opening into the rear garden, which backs onto farmland. A re-fitted shower room, 25'5" family room with multi fuel burner, 20'9" sitting room with wood burner, and a utility on the ground floor. This is complimented by four double bedrooms, two of which have walk-in wardrobes upstairs.