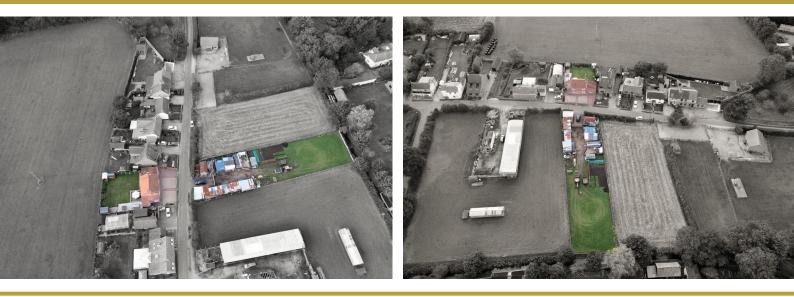

### **PROPERTY SUMMARY**

Set on a plot totalling just under half an acre, this detached cottage has been in the same ownership for over 40 years, and has been a much loved home. The accommodation consists of an entrance hall, re-fitted 25'4" kitchen/dining room, with doors opening into the rear garden, which backs onto farmland. A re-fitted shower room, 25'5" family room with multi fuel burner, 20'9" sitting room with wood burner, and a utility on the ground floor. This is complimented by four double bedrooms, two of which have walk-in wardrobes upstairs.