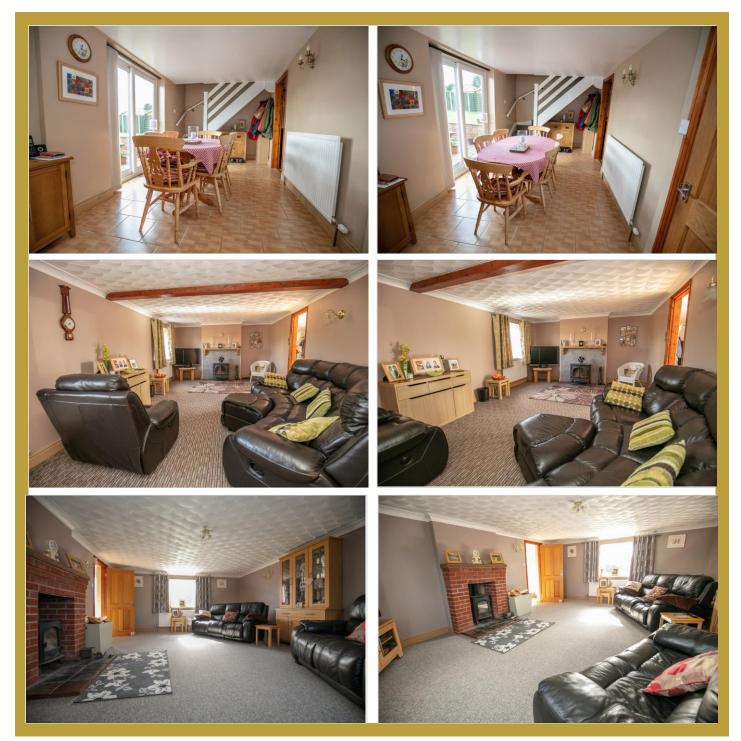

### **PROPERTY SUMMARY**

Set on a plot totalling just under half an acre, this detached cottage has been in the same ownership for over 40 years, and has been a much loved home. The accommodation consists of an entrance hall, re-fitted 25'4" kitchen/dining room, with doors opening into the rear garden, which backs onto farmland. A re-fitted shower room, 25'5" family room with multi fuel burner, 20'9" sitting room with wood burner, and a utility on the ground floor. This is complimented by four double bedrooms, two of which have walk-in wardrobes upstairs.