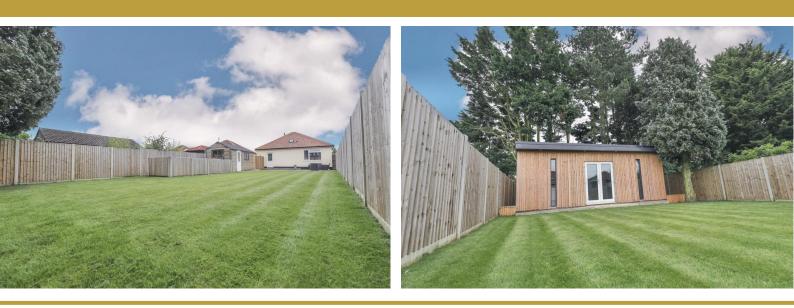

#### \*\*LAUNCHING SATURDAY 28TH AUGUST\*\*

This detached bungalow has been fully renovated and modernised by the current owners, since purchasing it three years ago. Works have included a full rewire, new gas central heating system, UPVC double glazing, a new roof, new kitchen and new shower room, along with the usual re-flooring and decorating. Outside, the front has been gravelled and the rear has been landscaped to included a substantial terrace and a 22'9" x 15'5" summerhouse/games room/home office. There is also a single garage.