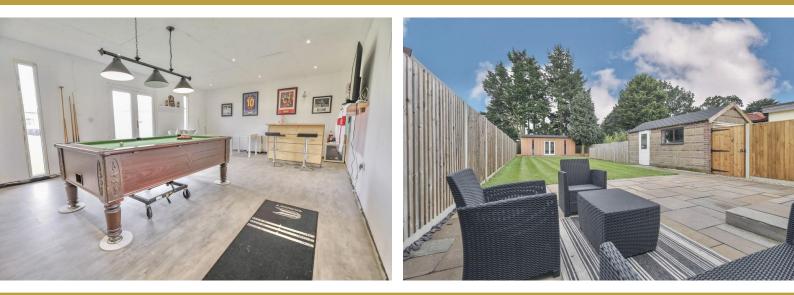

# Mountfield Avenue Norwich NR6 5HW

- FULLY REFURBISHED & MODERNISED
- DETACHED BUNGALOW
- GENEROUS LANDSCAPED GARDEN
- 22'9" X 15'5" SUMMERHOUSE

#### \*\*LAUNCHING SATURDAY 28TH AUGUST\*\*

This detached bungalow has been fully renovated and modernised by the current owners, since purchasing it three years ago. Works have included a full rewire, new gas central heating system, UPVC double glazing, a new roof, new kitchen and new shower room, along with the usual re-flooring and decorating. Outside, the front has been gravelled and the rear has been landscaped to included a substantial terrace and a 22'9" x 15'5" summerhouse/games room/home office. There is also a single garage.