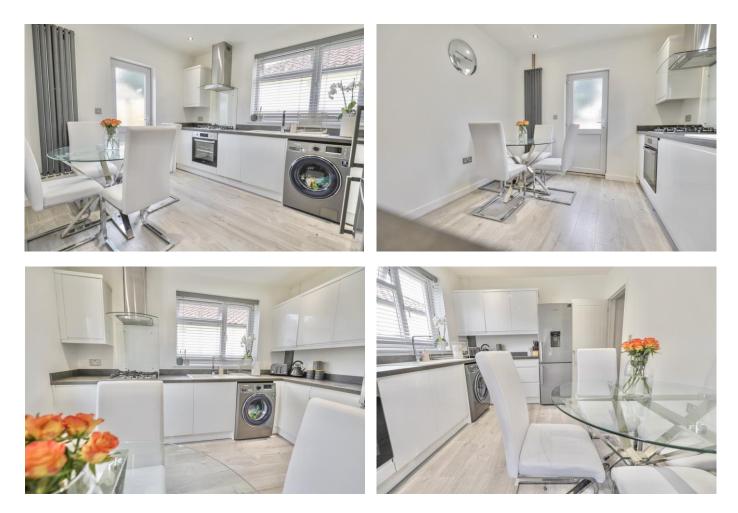

#### \*\*LAUNCHING SATURDAY 28TH AUGUST\*\*

This detached bungalow has been fully renovated and modernised by the current owners, since purchasing it three years ago. Works have included a full rewire, new gas central heating system, UPVC double glazing, a new roof, new kitchen and new shower room, along with the usual re-flooring and decorating. Outside, the front has been gravelled and the rear has been landscaped to included a substantial terrace and a 22'9" x 15'5" summerhouse/games room/home office. There is also a single garage.