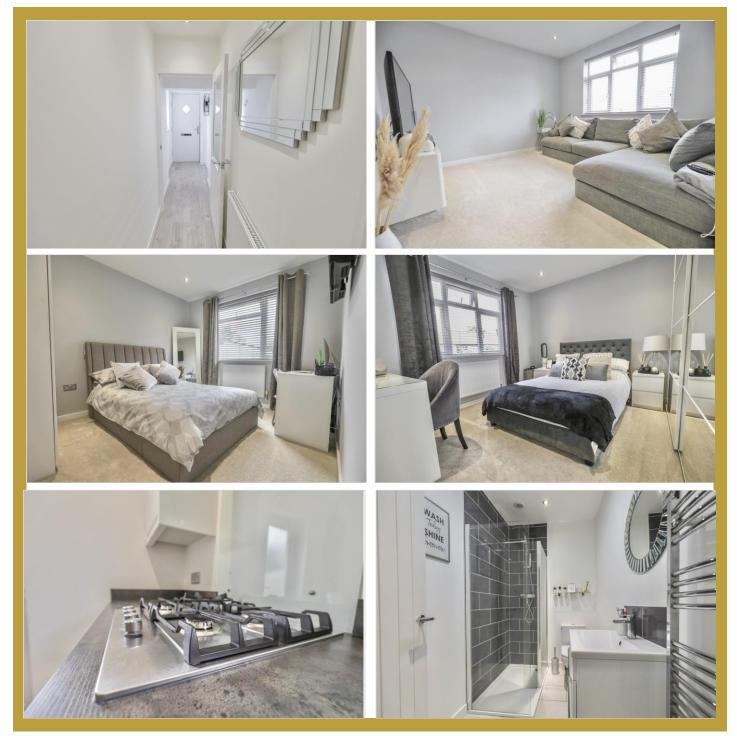

#### \*\*LAUNCHING SATURDAY 28TH AUGUST\*\*

This detached bungalow has been fully renovated and modernised by the current owners, since purchasing it three years ago. Works have included a full rewire, new gas central heating system, UPVC double glazing, a new roof, new kitchen and new shower room, along with the usual re-flooring and decorating. Outside, the front has been gravelled and the rear has been landscaped to included a substantial terrace and a 22'9" x 15'5" summerhouse/games room/home office. There is also a single garage.