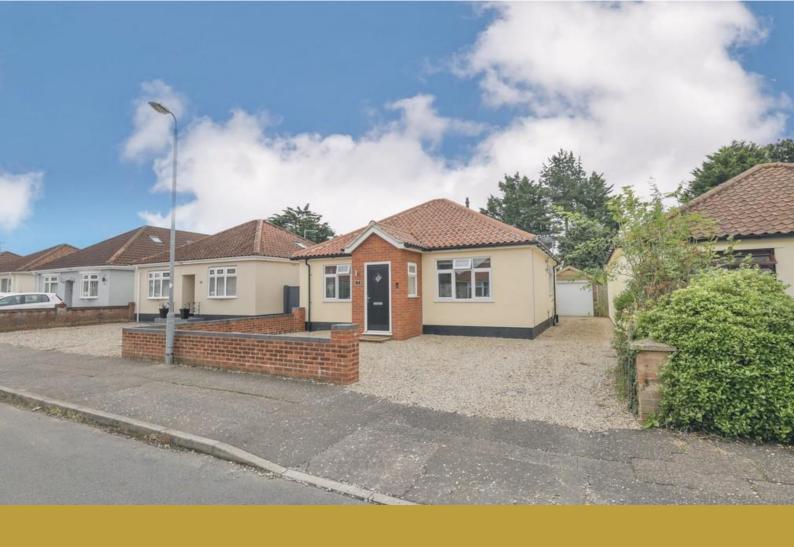

# Mountfield Avenue Norwich NR6 5HW

- FULLY REFURBISHED & MODERNISED
- DETACHED BUNGALOW
- GENEROUS LANDSCAPED GARDEN
- 22'9" X 15'5" SUMMERHOUSE

#### \*\*LAUNCHING SATURDAY 28TH AUGUST\*\*

This detached bungalow has been fully renovated and modernised by the current owners, since purchasing it three years ago. Works have included a full rewire, new gas central heating system, UPVC double glazing, a new roof, new kitchen and new shower room, along with the usual re-flooring and decorating. Outside, the front has been gravelled and the rear has been landscaped to included a substantial terrace and a 22'9" x 15'5" summerhouse/games room/home office. There is also a single garage.