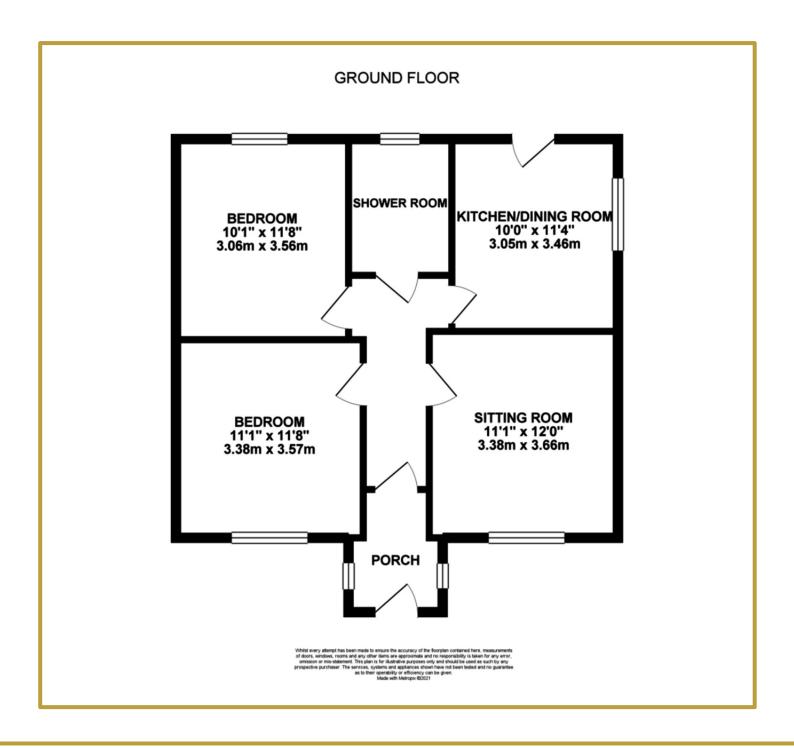

#### \*\*LAUNCHING SATURDAY 28TH AUGUST\*\*

This detached bungalow has been fully renovated and modernised by the current owners, since purchasing it three years ago. Works have included a full rewire, new gas central heating system, UPVC double glazing, a new roof, new kitchen and new shower room, along with the usual re-flooring and decorating. Outside, the front has been gravelled and the rear has been landscaped to included a substantial terrace and a 22'9" x 15'5" summerhouse/games room/home office. There is also a single garage.