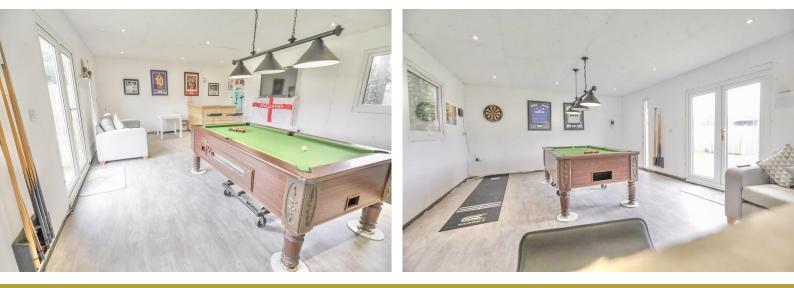

# Mountfield Avenue Norwich NR6 5HW

- FULLY REFURBISHED & MODERNISED
- DETACHED BUNGALOW
- GENEROUS LANDSCAPED GARDEN
- 22'9" X 15'5" SUMMERHOUSE

#### \*\*LAUNCHING SATURDAY 28TH AUGUST\*\*

This detached bungalow has been fully renovated and modernised by the current owners, since purchasing it three years ago. Works have included a full rewire, new gas central heating system, UPVC double glazing, a new roof, new kitchen and new shower room, along with the usual re-flooring and decorating. Outside, the front has been gravelled and the rear has been landscaped to included a substantial terrace and a 22'9" x 15'5" summerhouse/games room/home office. There is also a single garage.