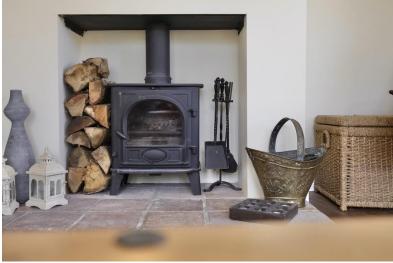

#### EDWARDIAN ELEGANCE...

Extended and set on a corner plot, this is a substantial home which offers versatile accommodation, as well as an enclosed garden with artificial grass, and a slate chipped secret garden to the front, so you can enjoy the sunshine throughout the day. To the side is a gated driveway and access into a brick workshop/store with an electric roller door. The property is warmed by a gas boiler, which is less than three years old and all of the windows are double glazed. The accommodation consists of an entrance Hall, dual aspect Sitting Room with wood burner, dining Room, snug with bi-fold doors opening into the garden, fitted kitchen with vaulted ceiling, utility room and ground floor Bathroom with rolled top bath. The second floor is equally as spacious and boasts a bedroom with dressing room