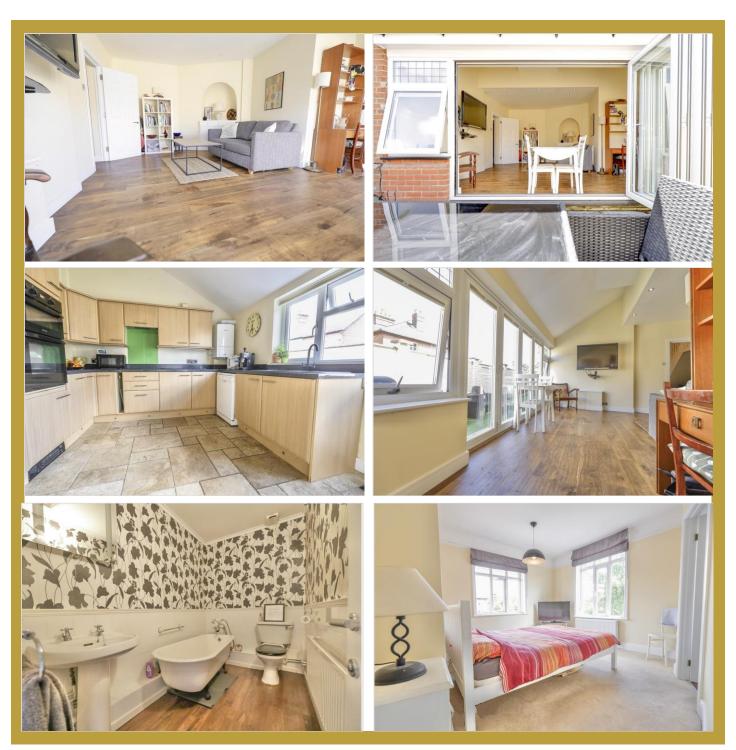

#### EDWARDIAN ELEGANCE...

Extended and set on a corner plot, this is a substantial home which offers versatile accommodation, as well as an enclosed garden with artificial grass, and a slate chipped secret garden to the front, so you can enjoy the sunshine throughout the day. To the side is a gated driveway and access into a brick workshop/store with an electric roller door. The property is warmed by a gas boiler, which is less than three years old and all of the windows are double glazed. The accommodation consists of an entrance Hall, dual aspect Sitting Room with wood burner, dining Room, snug with bi-fold doors opening into the garden, fitted kitchen with vaulted ceiling, utility room and ground floor Bathroom with rolled top bath. The second floor is equally as spacious and boasts a bedroom with dressing room