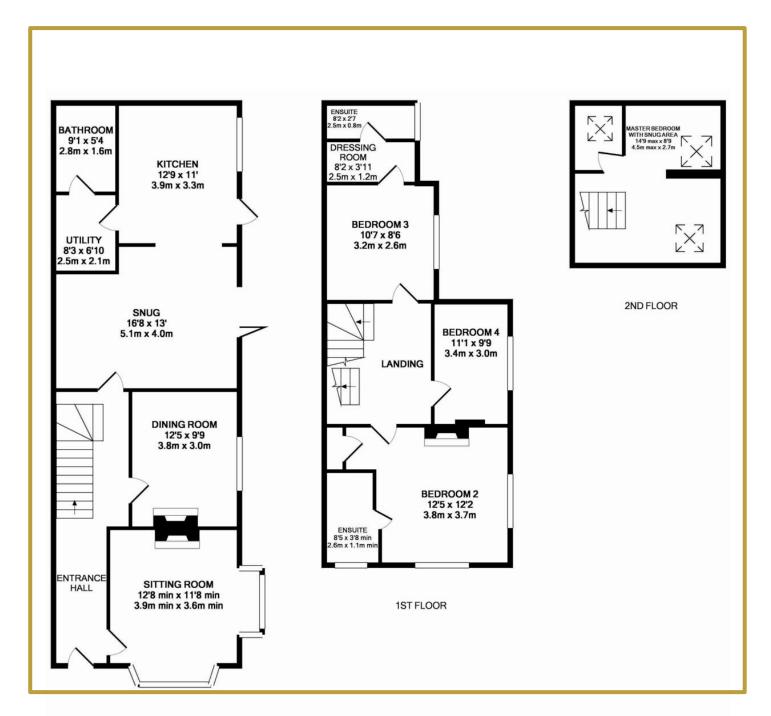

#### EDWARDIAN ELEGANCE...

Extended and set on a corner plot, this is a substantial home which offers versatile accommodation, as well as an enclosed garden with artificial grass, and a slate chipped secret garden to the front, so you can enjoy the sunshine throughout the day. To the side is a gated driveway and access into a brick workshop/store with an electric roller door. The property is warmed by a gas boiler, which is less than three years old and all of the windows are double glazed. The accommodation consists of an entrance Hall, dual aspect Sitting Room with wood burner, dining Room, snug with bi-fold doors opening into the garden, fitted kitchen with vaulted ceiling, utility room and ground floor Bathroom with rolled top bath. The second floor is equally as spacious and boasts a bedroom with dressing room

GROUND FLOOR

Notes on Sale: These particulars are believed to be accurate, but no guarantee of their accuracy can be made. These particulars do not form part of any contract.