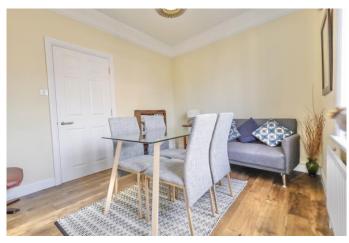

#### EDWARDIAN ELEGANCE...

Extended and set on a corner plot, this is a substantial home which offers versatile accommodation, as well as an enclosed garden with artificial grass, and a slate chipped secret garden to the front, so you can enjoy the sunshine throughout the day. To the side is a gated driveway and access into a brick workshop/store with an electric roller door. The property is warmed by a gas boiler, which is less than three years old and all of the windows are double glazed. The accommodation consists of an entrance Hall, dual aspect Sitting Room with wood burner, dining Room, snug with bi-fold doors opening into the garden, fitted kitchen with vaulted ceiling, utility room and ground floor Bathroom with rolled top bath. The second floor is equally as spacious and boasts a bedroom with dressing room