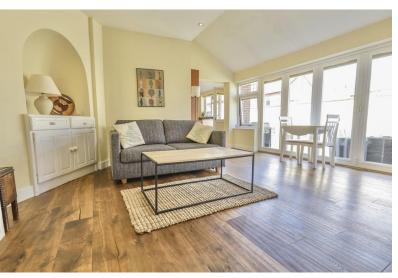

#### EDWARDIAN ELEGANCE...

Extended and set on a corner plot, this is a substantial home which offers versatile accommodation, as well as an enclosed garden with artificial grass, and a slate chipped secret garden to the front, so you can enjoy the sunshine throughout the day. To the side is a gated driveway and access into a brick workshop/store with an electric roller door. The property is warmed by a gas boiler, which is less than three years old and all of the windows are double glazed. The accommodation consists of an entrance Hall, dual aspect Sitting Room with wood burner, dining Room, snug with bi-fold doors opening into the garden, fitted kitchen with vaulted ceiling, utility room and ground floor Bathroom with rolled top bath. The second floor is equally as spacious and boasts a bedroom with dressing room