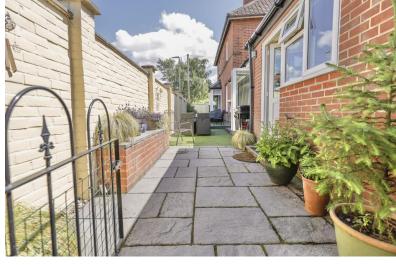

#### EDWARDIAN ELEGANCE...

Extended and set on a corner plot, this is a substantial home which offers versatile accommodation, as well as an enclosed garden with artificial grass, and a slate chipped secret garden to the front, so you can enjoy the sunshine throughout the day. To the side is a gated driveway and access into a brick workshop/store with an electric roller door. The property is warmed by a gas boiler, which is less than three years old and all of the windows are double glazed. The accommodation consists of an entrance Hall, dual aspect Sitting Room with wood burner, dining Room, snug with bi-fold doors opening into the garden, fitted kitchen with vaulted ceiling, utility room and ground floor Bathroom with rolled top bath. The second floor is equally as spacious and boasts a bedroom with dressing room