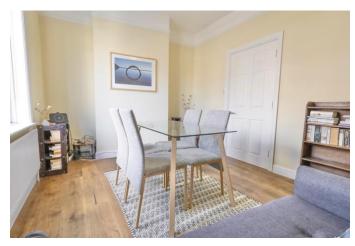

#### EDWARDIAN ELEGANCE...

Extended and set on a corner plot, this is a substantial home which offers versatile accommodation, as well as an enclosed garden with artificial grass, and a slate chipped secret garden to the front, so you can enjoy the sunshine throughout the day. To the side is a gated driveway and access into a brick workshop/store with an electric roller door. The property is warmed by a gas boiler, which is less than three years old and all of the windows are double glazed. The accommodation consists of an entrance Hall, dual aspect Sitting Room with wood burner, dining Room, snug with bi-fold doors opening into the garden, fitted kitchen with vaulted ceiling, utility room and ground floor Bathroom with rolled top bath. The second floor is equally as spacious and boasts a bedroom with dressing room