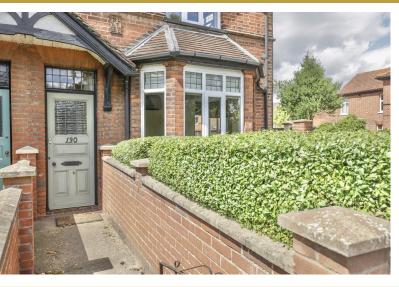

#### EDWARDIAN ELEGANCE...

Extended and set on a corner plot, this is a substantial home which offers versatile accommodation, as well as an enclosed garden with artificial grass, and a slate chipped secret garden to the front, so you can enjoy the sunshine throughout the day. To the side is a gated driveway and access into a brick workshop/store with an electric roller door. The property is warmed by a gas boiler, which is less than three years old and all of the windows are double glazed. The accommodation consists of an entrance Hall, dual aspect Sitting Room with wood burner, dining Room, snug with bi-fold doors opening into the garden, fitted kitchen with vaulted ceiling, utility room and ground floor Bathroom with rolled top bath. The second floor is equally as spacious and boasts a bedroom with dressing room