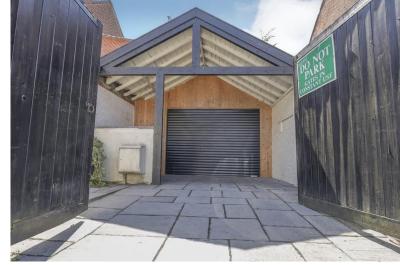

#### EDWARDIAN ELEGANCE...

Extended and set on a corner plot, this is a substantial home which offers versatile accommodation, as well as an enclosed garden with artificial grass, and a slate chipped secret garden to the front, so you can enjoy the sunshine throughout the day. To the side is a gated driveway and access into a brick workshop/store with an electric roller door. The property is warmed by a gas boiler, which is less than three years old and all of the windows are double glazed. The accommodation consists of an entrance Hall, dual aspect Sitting Room with wood burner, dining Room, snug with bi-fold doors opening into the garden, fitted kitchen with vaulted ceiling, utility room and ground floor Bathroom with rolled top bath. The second floor is equally as spacious and boasts a bedroom with dressing room