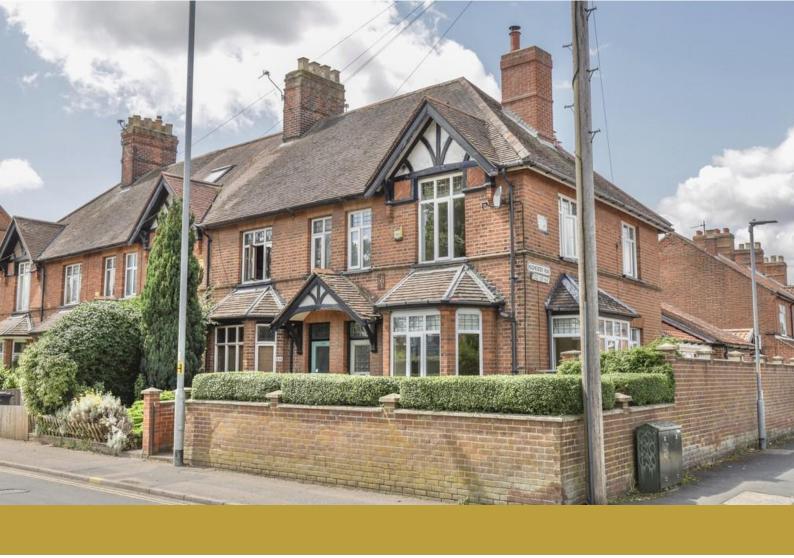

#### EDWARDIAN ELEGANCE...

Extended and set on a corner plot, this is a substantial home which offers versatile accommodation, as well as an enclosed garden with artificial grass, and a slate chipped secret garden to the front, so you can enjoy the sunshine throughout the day. To the side is a gated driveway and access into a brick workshop/store with an electric roller door. The property is warmed by a gas boiler, which is less than three years old and all of the windows are double glazed. The accommodation consists of an entrance Hall, dual aspect Sitting Room with wood burner, dining Room, snug with bi-fold doors opening into the garden, fitted kitchen with vaulted ceiling, utility room and ground floor Bathroom with rolled top bath. The second floor is equally as spacious and boasts a bedroom with dressing room