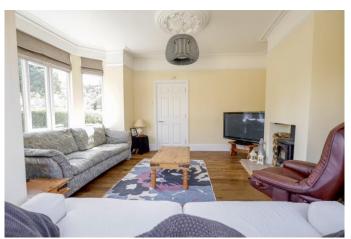

#### EDWARDIAN ELEGANCE...

Extended and set on a corner plot, this is a substantial home which offers versatile accommodation, as well as an enclosed garden with artificial grass, and a slate chipped secret garden to the front, so you can enjoy the sunshine throughout the day. To the side is a gated driveway and access into a brick workshop/store with an electric roller door. The property is warmed by a gas boiler, which is less than three years old and all of the windows are double glazed. The accommodation consists of an entrance Hall, dual aspect Sitting Room with wood burner, dining Room, snug with bi-fold doors opening into the garden, fitted kitchen with vaulted ceiling, utility room and ground floor Bathroom with rolled top bath. The second floor is equally as spacious and boasts a bedroom with dressing room