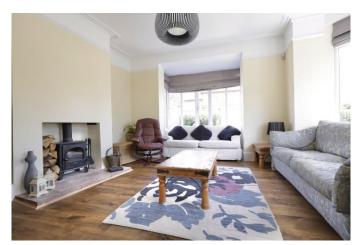

#### EDWARDIAN ELEGANCE...

Extended and set on a corner plot, this is a substantial home which offers versatile accommodation, as well as an enclosed garden with artificial grass, and a slate chipped secret garden to the front, so you can enjoy the sunshine throughout the day. To the side is a gated driveway and access into a brick workshop/store with an electric roller door. The property is warmed by a gas boiler, which is less than three years old and all of the windows are double glazed. The accommodation consists of an entrance Hall, dual aspect Sitting Room with wood burner, dining Room, snug with bi-fold doors opening into the garden, fitted kitchen with vaulted ceiling, utility room and ground floor Bathroom with rolled top bath. The second floor is equally as spacious and boasts a bedroom with dressing room