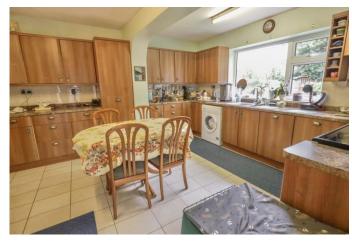

#### EXTENDED BUNGALOW ON A GENEROUS PLOT...

This semi detached bungalow has been in the same ownership for 34 years and has a pitched roof extension to the rear, which runs across the whole width. The accommodation consists of a 22'1" sitting room, 15'1"max kitchen/dining room, 13'11" conservatory, two double bedrooms and a bathroom. The property is set on a generous plot with numerous sheds, a timber garage/workshop, a driveway which provides ample off road parking, UPVC double glazing, gas central heating and a lovely mature garden.