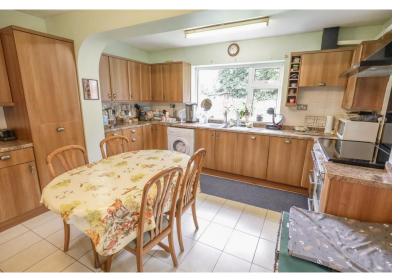

#### EXTENDED BUNGALOW ON A GENEROUS PLOT...

This semi detached bungalow has been in the same ownership for 34 years and has a pitched roof extension to the rear, which runs across the whole width. The accommodation consists of a 22'1" sitting room, 15'1"max kitchen/dining room, 13'11" conservatory, two double bedrooms and a bathroom. The property is set on a generous plot with numerous sheds, a timber garage/workshop, a driveway which provides ample off road parking, UPVC double glazing, gas central heating and a lovely mature garden.