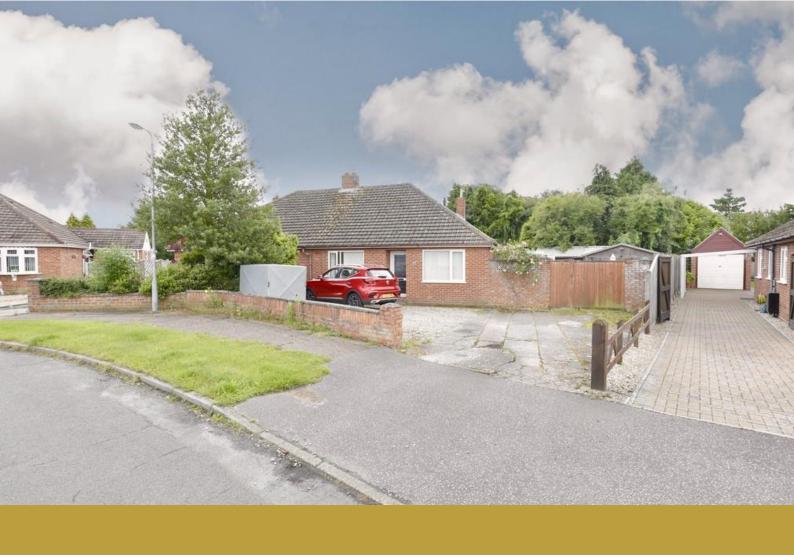

#### EXTENDED BUNGALOW ON A GENEROUS PLOT...

This semi detached bungalow has been in the same ownership for 34 years and has a pitched roof extension to the rear, which runs across the whole width. The accommodation consists of a 22'1" sitting room, 15'1"max kitchen/dining room, 13'11" conservatory, two double bedrooms and a bathroom. The property is set on a generous plot with numerous sheds, a timber garage/workshop, a driveway which provides ample off road parking, UPVC double glazing, gas central heating and a lovely mature garden.