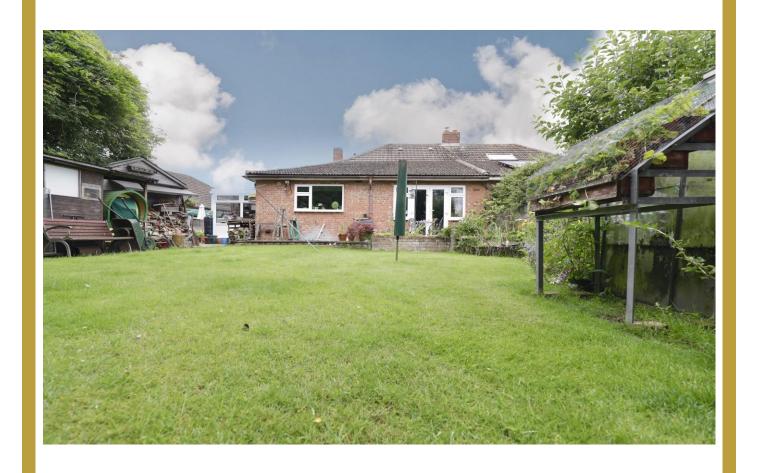

#### EXTENDED BUNGALOW ON A GENEROUS PLOT...

This semi detached bungalow has been in the same ownership for 34 years and has a pitched roof extension to the rear, which runs across the whole width. The accommodation consists of a 22'1" sitting room, 15'1"max kitchen/dining room, 13'11" conservatory, two double bedrooms and a bathroom. The property is set on a generous plot with numerous sheds, a timber garage/workshop, a driveway which provides ample off road parking, UPVC double glazing, gas central heating and a lovely mature garden.