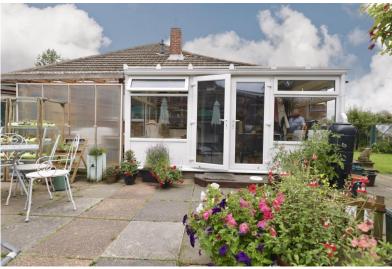

#### EXTENDED BUNGALOW ON A GENEROUS PLOT...

This semi detached bungalow has been in the same ownership for 34 years and has a pitched roof extension to the rear, which runs across the whole width. The accommodation consists of a 22'1" sitting room, 15'1"max kitchen/dining room, 13'11" conservatory, two double bedrooms and a bathroom. The property is set on a generous plot with numerous sheds, a timber garage/workshop, a driveway which provides ample off road parking, UPVC double glazing, gas central heating and a lovely mature garden.