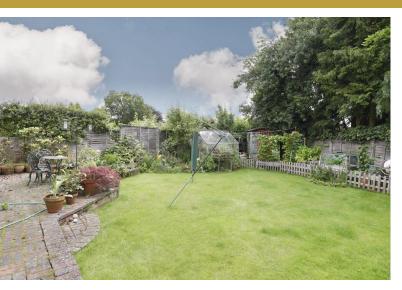

#### EXTENDED BUNGALOW ON A GENEROUS PLOT...

This semi detached bungalow has been in the same ownership for 34 years and has a pitched roof extension to the rear, which runs across the whole width. The accommodation consists of a 22'1" sitting room, 15'1"max kitchen/dining room, 13'11" conservatory, two double bedrooms and a bathroom. The property is set on a generous plot with numerous sheds, a timber garage/workshop, a driveway which provides ample off road parking, UPVC double glazing, gas central heating and a lovely mature garden.