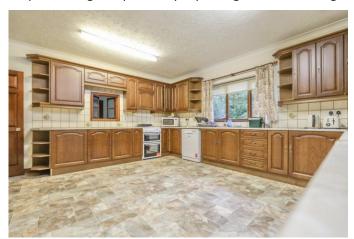

#### **PROPERTY SUMMARY**

LAUNCHING ON SATURDAY 17TH JULY...

\*NO ONWARD CHAIN\*\* Set on a mature plot measuring 2.11 acres (stms) on the edge of the village, this substantial detached bungalow is one not to be missed! The generous accommodation consists of a wide, welcoming entrance hall, dual aspect sitting room with an open fire, dining room, a large kitchen/breakfast room, utility, cloakroom, family bathroom, four bedrooms (three are doubles) and a re-fitted en suite off the master. Adjoining the property is a double garage, which has been partly converted into a games room, with plastered walls, flooring and radiators. This could be turned into an annex if required. The property has the advantage of oil central heating, with the boiler only being replaced around six months ago, double glazed windows, newly fitted carpets, a large carport, ample parking and outbuildings.