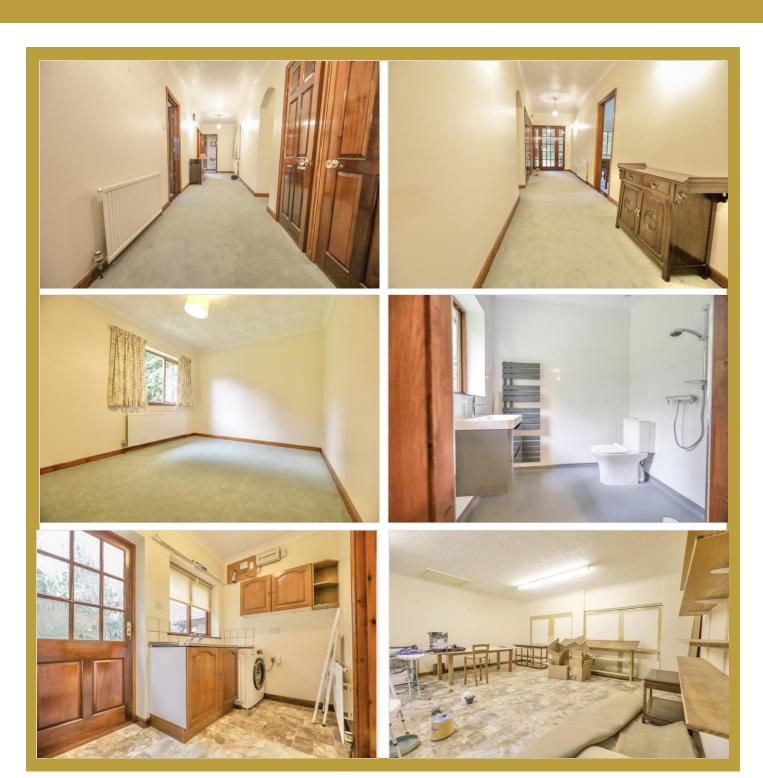

#### **PROPERTY SUMMARY**

LAUNCHING ON SATURDAY 17TH JULY...

\*NO ONWARD CHAIN\*\* Set on a mature plot measuring 2.11 acres (stms) on the edge of the village, this substantial detached bungalow is one not to be missed! The generous accommodation consists of a wide, welcoming entrance hall, dual aspect sitting room with an open fire, dining room, a large kitchen/breakfast room, utility, cloakroom, family bathroom, four bedrooms (three are doubles) and a re-fitted en suite off the master. Adjoining the property is a double garage, which has been partly converted into a games room, with plastered walls, flooring and radiators. This could be turned into an annex if required. The property has the advantage of oil central heating, with the boiler only being replaced around six months ago, double glazed windows, newly fitted carpets, a large carport, ample parking and outbuildings.