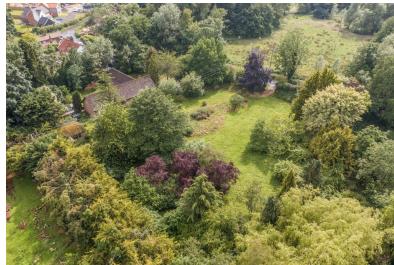

#### **PROPERTY SUMMARY**

LAUNCHING ON SATURDAY 17TH JULY...

\*NO ONWARD CHAIN\*\* Set on a mature plot measuring 2.11 acres (stms) on the edge of the village, this substantial detached bungalow is one not to be missed! The generous accommodation consists of a wide, welcoming entrance hall, dual aspect sitting room with an open fire, dining room, a large kitchen/breakfast room, utility, cloakroom, family bathroom, four bedrooms (three are doubles) and a re-fitted en suite off the master. Adjoining the property is a double garage, which has been partly converted into a games room, with plastered walls, flooring and radiators. This could be turned into an annex if required. The property has the advantage of oil central heating, with the boiler only being replaced around six months ago, double glazed windows, newly fitted carpets, a large carport, ample parking and outbuildings.