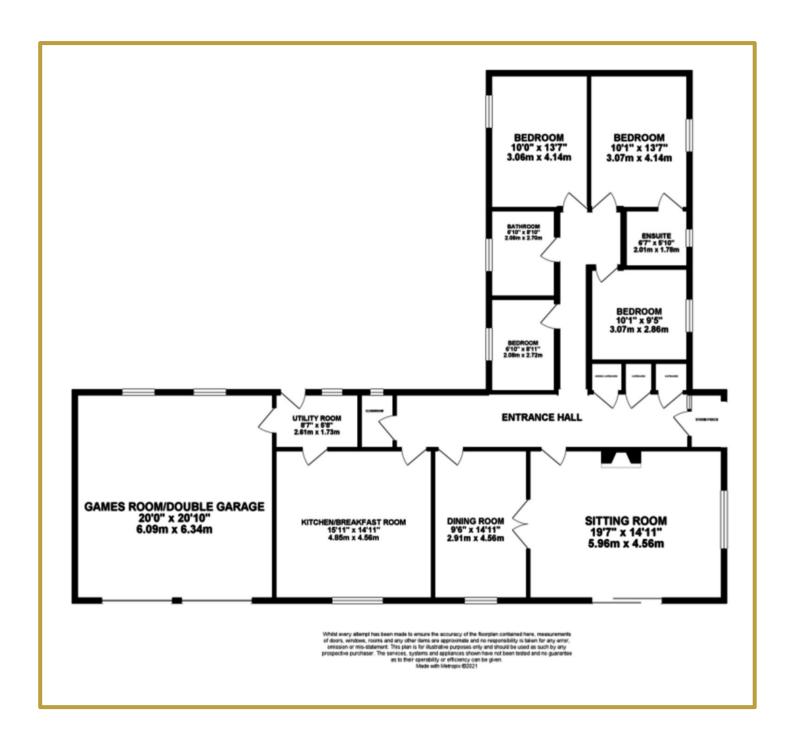

#### **PROPERTY SUMMARY**

LAUNCHING ON SATURDAY 17TH JULY...

\*NO ONWARD CHAIN\*\* Set on a mature plot measuring 2.11 acres (stms) on the edge of the village, this substantial detached bungalow is one not to be missed! The generous accommodation consists of a wide, welcoming entrance hall, dual aspect sitting room with an open fire, dining room, a large kitchen/breakfast room, utility, cloakroom, family bathroom, four bedrooms (three are doubles) and a re-fitted en suite off the master. Adjoining the property is a double garage, which has been partly converted into a games room, with plastered walls, flooring and radiators. This could be turned into an annex if required. The property has the advantage of oil central heating, with the boiler only being replaced around six months ago, double glazed windows, newly fitted carpets, a large carport, ample parking and outbuildings.