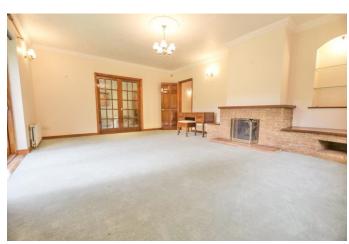

#### **PROPERTY SUMMARY**

LAUNCHING ON SATURDAY 17TH JULY...

\*NO ONWARD CHAIN\*\* Set on a mature plot measuring 2.11 acres (stms) on the edge of the village, this substantial detached bungalow is one not to be missed! The generous accommodation consists of a wide, welcoming entrance hall, dual aspect sitting room with an open fire, dining room, a large kitchen/breakfast room, utility, cloakroom, family bathroom, four bedrooms (three are doubles) and a re-fitted en suite off the master. Adjoining the property is a double garage, which has been partly converted into a games room, with plastered walls, flooring and radiators. This could be turned into an annex if required. The property has the advantage of oil central heating, with the boiler only being replaced around six months ago, double glazed windows, newly fitted carpets, a large carport, ample parking and outbuildings.