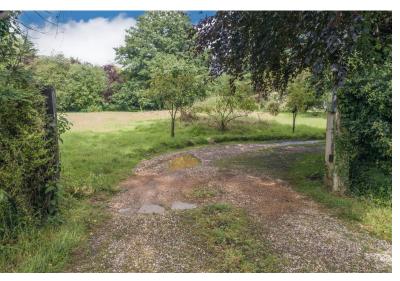

#### **PROPERTY SUMMARY**

LAUNCHING ON SATURDAY 17TH JULY...

\*NO ONWARD CHAIN\*\* Set on a mature plot measuring 2.11 acres (stms) on the edge of the village, this substantial detached bungalow is one not to be missed! The generous accommodation consists of a wide, welcoming entrance hall, dual aspect sitting room with an open fire, dining room, a large kitchen/breakfast room, utility, cloakroom, family bathroom, four bedrooms (three are doubles) and a re-fitted en suite off the master. Adjoining the property is a double garage, which has been partly converted into a games room, with plastered walls, flooring and radiators. This could be turned into an annex if required. The property has the advantage of oil central heating, with the boiler only being replaced around six months ago, double glazed windows, newly fitted carpets, a large carport, ample parking and outbuildings.