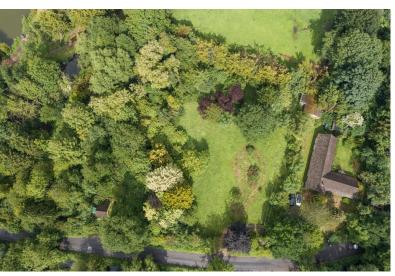

#### **PROPERTY SUMMARY**

LAUNCHING ON SATURDAY 17TH JULY...

\*NO ONWARD CHAIN\*\* Set on a mature plot measuring 2.11 acres (stms) on the edge of the village, this substantial detached bungalow is one not to be missed! The generous accommodation consists of a wide, welcoming entrance hall, dual aspect sitting room with an open fire, dining room, a large kitchen/breakfast room, utility, cloakroom, family bathroom, four bedrooms (three are doubles) and a re-fitted en suite off the master. Adjoining the property is a double garage, which has been partly converted into a games room, with plastered walls, flooring and radiators. This could be turned into an annex if required. The property has the advantage of oil central heating, with the boiler only being replaced around six months ago, double glazed windows, newly fitted carpets, a large carport, ample parking and outbuildings.