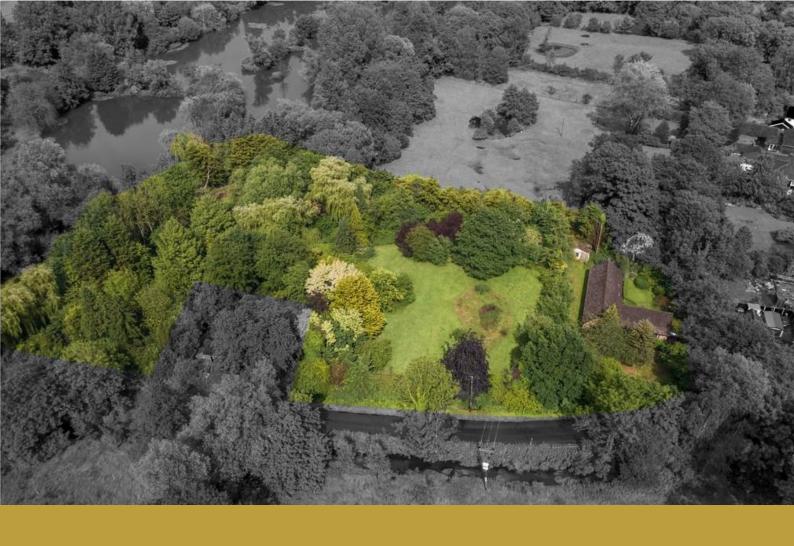

#### **PROPERTY SUMMARY**

LAUNCHING ON SATURDAY 17TH JULY...

\*NO ONWARD CHAIN\*\* Set on a mature plot measuring 2.11 acres (stms) on the edge of the village, this substantial detached bungalow is one not to be missed! The generous accommodation consists of a wide, welcoming entrance hall, dual aspect sitting room with an open fire, dining room, a large kitchen/breakfast room, utility, cloakroom, family bathroom, four bedrooms (three are doubles) and a re-fitted en suite off the master. Adjoining the property is a double garage, which has been partly converted into a games room, with plastered walls, flooring and radiators. This could be turned into an annex if required. The property has the advantage of oil central heating, with the boiler only being replaced around six months ago, double glazed windows, newly fitted carpets, a large carport, ample parking and outbuildings.