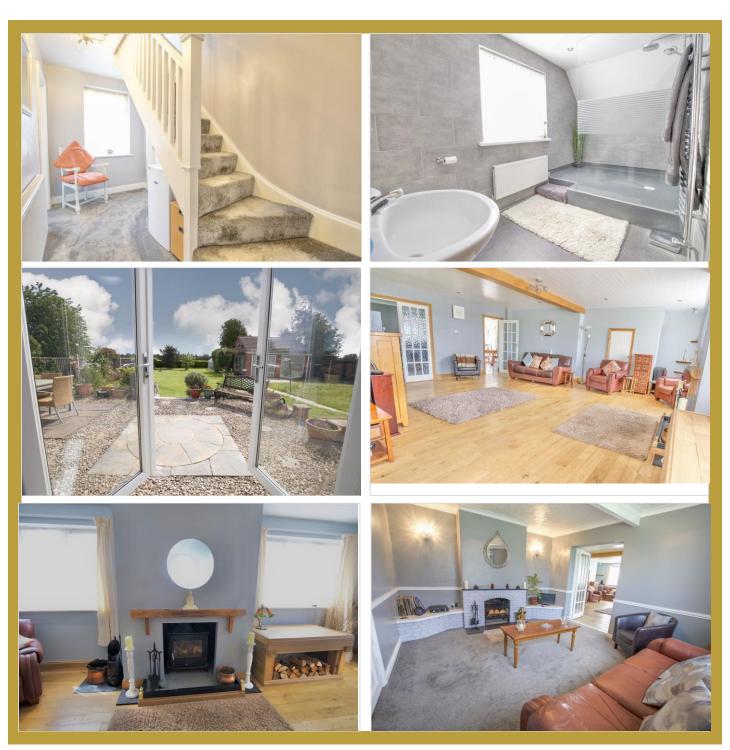

#### **PROPERTY SUMMARY**

SUBSTANTIAL HOUSE + SELF CONTAINED ANNEX...

This is a home with endless possibilities, set on the edge of a village with field views.

The main house is big enough for a large family and the self contained annex, which is currently being used as a source of income, bringing in £400 per calendar month, would also make a great Airbnb or offer independent living for a teenager or elderly relative?? The choice is yours... you may even to decide to incorporate back into the main house.

As well as offering spacious and versatile accommodation, this property comes with a good sized garden and a detached double garage, with boarded storage above.