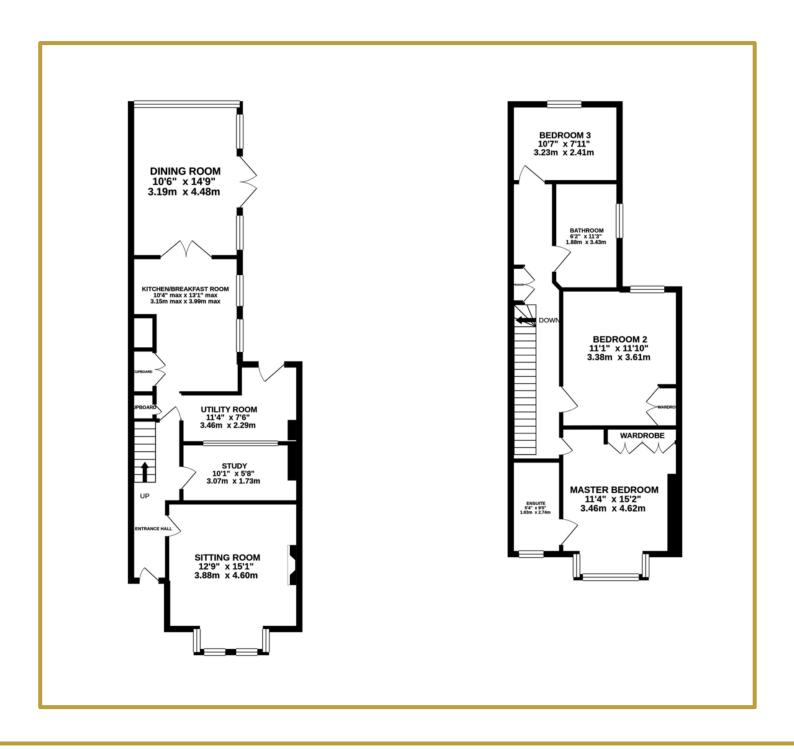

#### EDWARDIAN ELEGANCE...

This is an imposing character home, which has been extended and renovated by the current owners. Located within walking distance of the the city centre and its array of amenities, this property offers spacious and versatile accommodation over two floors, including a welcoming entrance hall, bay fronted sitting room, study, utility room, handmade fitted kitchen/breakfast room and a stunning dining/garden room on the ground floor. This is complimented by three double bedrooms, an en suite off the master, and a four piece family bathroom upstairs. Outside there is an enclosed courtyard style garden and access into a large workshop/home office, which has power, lighting and heating along with a WC and rear access.