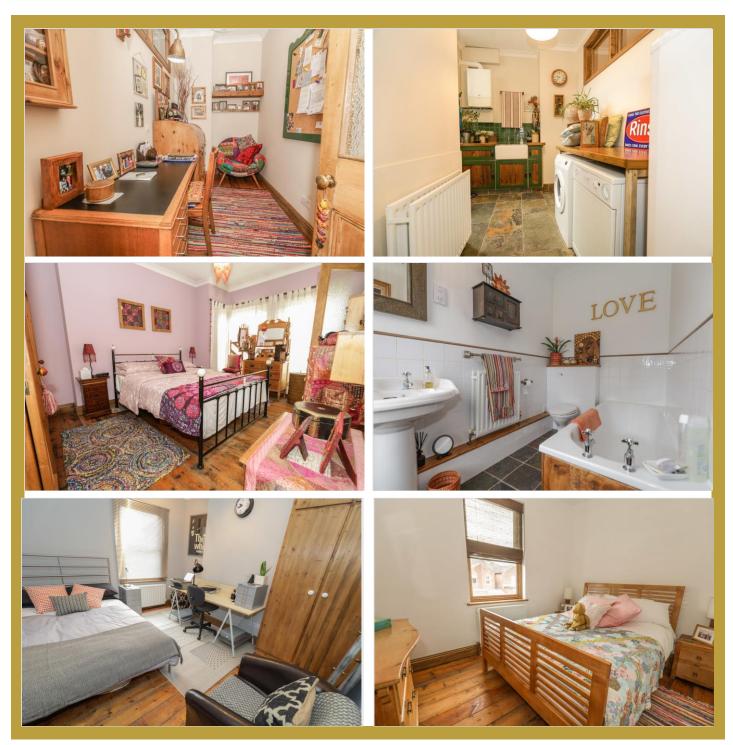

#### EDWARDIAN ELEGANCE...

This is an imposing character home, which has been extended and renovated by the current owners. Located within walking distance of the the city centre and its array of amenities, this property offers spacious and versatile accommodation over two floors, including a welcoming entrance hall, bay fronted sitting room, study, utility room, handmade fitted kitchen/breakfast room and a stunning dining/garden room on the ground floor. This is complimented by three double bedrooms, an en suite off the master, and a four piece family bathroom upstairs. Outside there is an enclosed courtyard style garden and access into a large workshop/home office, which has power, lighting and heating along with a WC and rear access.