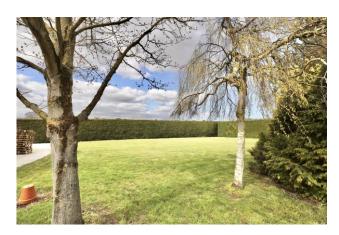

#### **PROPERTY SUMMARY**

STORAGE BARN SET ON 0.66 ACRE PLOT (STMS)...

This is a rare opportunity to acquire a substantial storage barn, measuring 4680 square feet in the sought after parish of Bylaugh. The barn is set on a fantastic plot, with farmland to one side and the rear, providing idyllic views. It boasts a secure gated entrance and an electric roller door, which provides added security. The barn has electricity connected and is supported by a vast steel structure. The entrance and hard standing has been formed to allow 40 foot containers to be delivered with ease, as well as providing ample parking for employees.