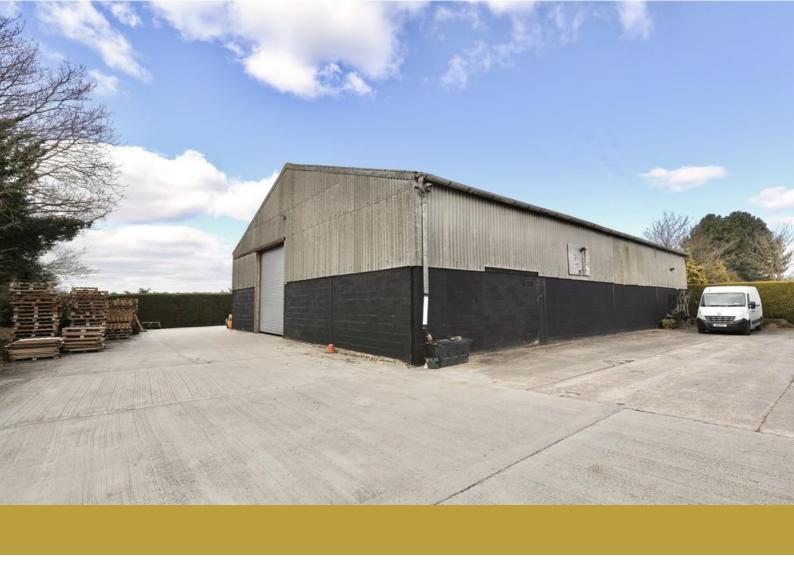

#### STORAGE BARN

- 4680 SQUARE FEET
- PLOT MEASURES 0.66 ACRE (STMS)
- GATED ENTRANCE

#### **PROPERTY SUMMARY**

STORAGE BARN SET ON 0.66 ACRE PLOT (STMS)...

This is a rare opportunity to acquire a substantial storage barn, measuring 4680 square feet in the sought after parish of Bylaugh. The barn is set on a fantastic plot, with farmland to one side and the rear, providing idyllic views. It boasts a secure gated entrance and an electric roller door, which provides added security. The barn has electricity connected and is supported by a vast steel structure. The entrance and hard standing has been formed to allow 40 foot containers to be delivered with ease, as well as providing ample parking for employees.