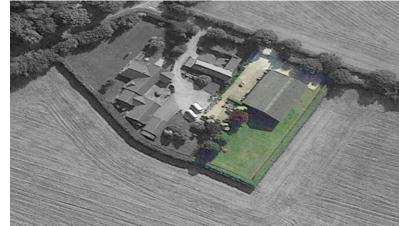

#### STORAGE BARN

- 4680 SQUARE FEET
- PLOT MEASURES 0.66 ACRE (STMS)
- GATED ENTRANCE

#### **PROPERTY SUMMARY**

STORAGE BARN SET ON 0.66 ACRE PLOT (STMS)...

This is a rare opportunity to acquire a substantial storage barn, measuring 4680 square feet in the sought after parish of Bylaugh. The barn is set on a fantastic plot, with farmland to one side and the rear, providing idyllic views. It boasts a secure gated entrance and an electric roller door, which provides added security. The barn has electricity connected and is supported by a vast steel structure. The entrance and hard standing has been formed to allow 40 foot containers to be delivered with ease, as well as providing ample parking for employees.