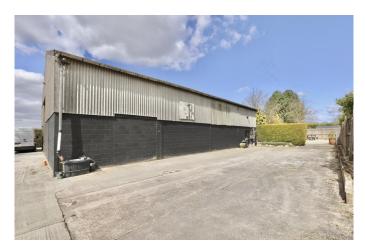

#### STORAGE BARN

- 4680 SQUARE FEET
- PLOT MEASURES 0.66 ACRE (STMS)
- GATED ENTRANCE

#### **PROPERTY SUMMARY**

STORAGE BARN SET ON 0.66 ACRE PLOT (STMS)...

This is a rare opportunity to acquire a substantial storage barn, measuring 4680 square feet in the sought after parish of Bylaugh. The barn is set on a fantastic plot, with farmland to one side and the rear, providing idyllic views. It boasts a secure gated entrance and an electric roller door, which provides added security. The barn has electricity connected and is supported by a vast steel structure. The entrance and hard standing has been formed to allow 40 foot containers to be delivered with ease, as well as providing ample parking for employees.