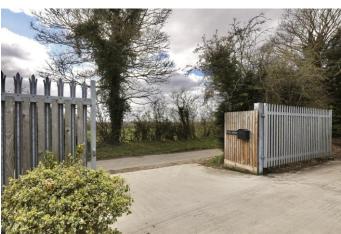

#### **PROPERTY SUMMARY**

STORAGE BARN SET ON 0.66 ACRE PLOT (STMS)...

This is a rare opportunity to acquire a substantial storage barn, measuring 4680 square feet in the sought after parish of Bylaugh. The barn is set on a fantastic plot, with farmland to one side and the rear, providing idyllic views. It boasts a secure gated entrance and an electric roller door, which provides added security. The barn has electricity connected and is supported by a vast steel structure. The entrance and hard standing has been formed to allow 40 foot containers to be delivered with ease, as well as providing ample parking for employees.