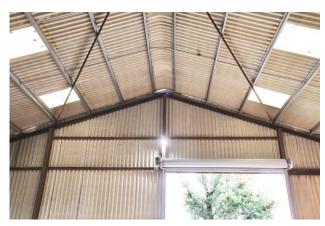

#### STORAGE BARN

- 4680 SQUARE FEET
- PLOT MEASURES 0.66 ACRE (STMS)
- GATED ENTRANCE

#### **PROPERTY SUMMARY**

STORAGE BARN SET ON 0.66 ACRE PLOT (STMS)...

This is a rare opportunity to acquire a substantial storage barn, measuring 4680 square feet in the sought after parish of Bylaugh. The barn is set on a fantastic plot, with farmland to one side and the rear, providing idyllic views. It boasts a secure gated entrance and an electric roller door, which provides added security. The barn has electricity connected and is supported by a vast steel structure. The entrance and hard standing has been formed to allow 40 foot containers to be delivered with ease, as well as providing ample parking for employees.