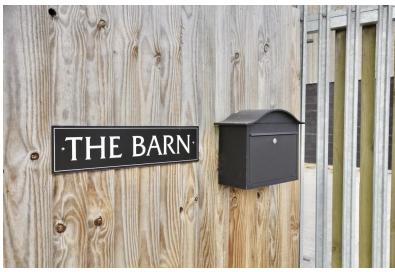

### The Barn Bylaugh NR20 4RH

#### STORAGE BARN

- 4680 SQUARE FEET
- PLOT MEASURES 0.66 ACRE (STMS)
- GATED ENTRANCE