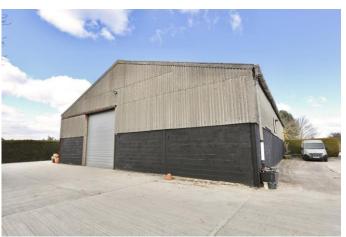

#### STORAGE BARN

- 4680 SQUARE FEET
- PLOT MEASURES 0.66 ACRE (STMS)
- GATED ENTRANCE

#### **PROPERTY SUMMARY**

STORAGE BARN SET ON 0.66 ACRE PLOT (STMS)...

This is a rare opportunity to acquire a substantial storage barn, measuring 4680 square feet in the sought after parish of Bylaugh. The barn is set on a fantastic plot, with farmland to one side and the rear, providing idyllic views. It boasts a secure gated entrance and an electric roller door, which provides added security. The barn has electricity connected and is supported by a vast steel structure. The entrance and hard standing has been formed to allow 40 foot containers to be delivered with ease, as well as providing ample parking for employees.