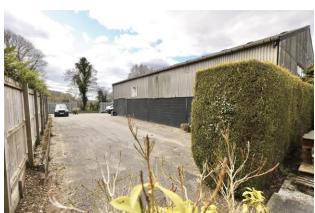

#### STORAGE BARN

- 4680 SQUARE FEET
- PLOT MEASURES 0.66 ACRE (STMS)
- GATED ENTRANCE

#### **PROPERTY SUMMARY**

STORAGE BARN SET ON 0.66 ACRE PLOT (STMS)...

This is a rare opportunity to acquire a substantial storage barn, measuring 4680 square feet in the sought after parish of Bylaugh. The barn is set on a fantastic plot, with farmland to one side and the rear, providing idyllic views. It boasts a secure gated entrance and an electric roller door, which provides added security. The barn has electricity connected and is supported by a vast steel structure. The entrance and hard standing has been formed to allow 40 foot containers to be delivered with ease, as well as providing ample parking for employees.