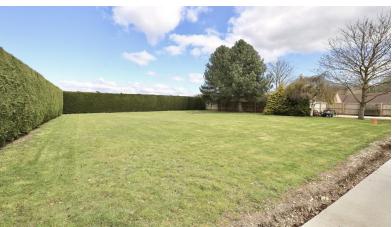

#### STORAGE BARN

- 4680 SQUARE FEET
- PLOT MEASURES 0.66 ACRE (STMS)
- GATED ENTRANCE

#### **PROPERTY SUMMARY**

STORAGE BARN SET ON 0.66 ACRE PLOT (STMS)...

This is a rare opportunity to acquire a substantial storage barn, measuring 4680 square feet in the sought after parish of Bylaugh. The barn is set on a fantastic plot, with farmland to one side and the rear, providing idyllic views. It boasts a secure gated entrance and an electric roller door, which provides added security. The barn has electricity connected and is supported by a vast steel structure. The entrance and hard standing has been formed to allow 40 foot containers to be delivered with ease, as well as providing ample parking for employees.