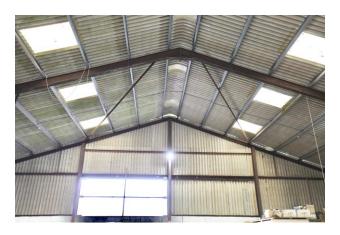

#### **PROPERTY SUMMARY**

STORAGE BARN SET ON 0.66 ACRE PLOT (STMS)...

This is a rare opportunity to acquire a substantial storage barn, measuring 4680 square feet in the sought after parish of Bylaugh. The barn is set on a fantastic plot, with farmland to one side and the rear, providing idyllic views. It boasts a secure gated entrance and an electric roller door, which provides added security. The barn has electricity connected and is supported by a vast steel structure. The entrance and hard standing has been formed to allow 40 foot containers to be delivered with ease, as well as providing ample parking for employees.