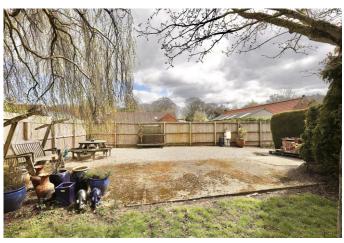

#### **PROPERTY SUMMARY**

STORAGE BARN SET ON 0.66 ACRE PLOT (STMS)...

This is a rare opportunity to acquire a substantial storage barn, measuring 4680 square feet in the sought after parish of Bylaugh. The barn is set on a fantastic plot, with farmland to one side and the rear, providing idyllic views. It boasts a secure gated entrance and an electric roller door, which provides added security. The barn has electricity connected and is supported by a vast steel structure. The entrance and hard standing has been formed to allow 40 foot containers to be delivered with ease, as well as providing ample parking for employees.