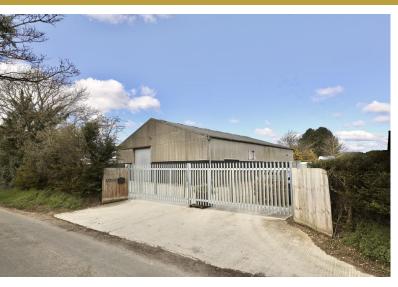

#### STORAGE BARN

- 4680 SQUARE FEET
- PLOT MEASURES 0.66 ACRE (STMS)
- GATED ENTRANCE

#### **PROPERTY SUMMARY**

STORAGE BARN SET ON 0.66 ACRE PLOT (STMS)...

This is a rare opportunity to acquire a substantial storage barn, measuring 4680 square feet in the sought after parish of Bylaugh. The barn is set on a fantastic plot, with farmland to one side and the rear, providing idyllic views. It boasts a secure gated entrance and an electric roller door, which provides added security. The barn has electricity connected and is supported by a vast steel structure. The entrance and hard standing has been formed to allow 40 foot containers to be delivered with ease, as well as providing ample parking for employees.