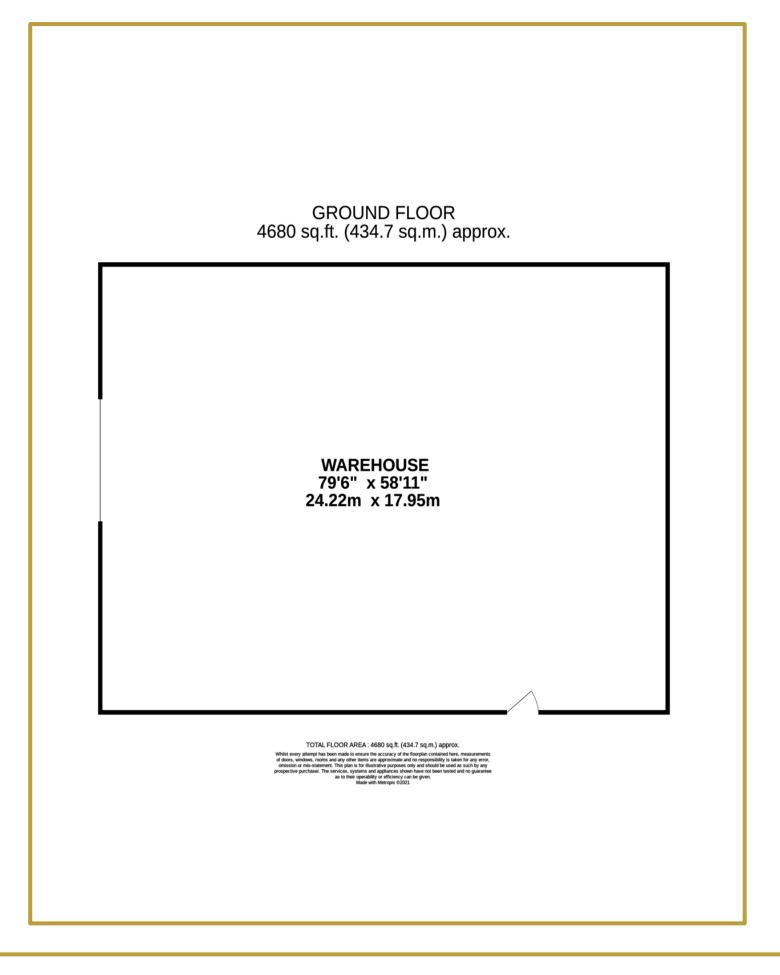

#### STORAGE BARN

- 4680 SQUARE FEET
- PLOT MEASURES 0.66 ACRE (STMS)
- GATED ENTRANCE

#### **PROPERTY SUMMARY**

STORAGE BARN SET ON 0.66 ACRE PLOT (STMS)...

This is a rare opportunity to acquire a substantial storage barn, measuring 4680 square feet in the sought after parish of Bylaugh. The barn is set on a fantastic plot, with farmland to one side and the rear, providing idyllic views. It boasts a secure gated entrance and an electric roller door, which provides added security. The barn has electricity connected and is supported by a vast steel structure. The entrance and hard standing has been formed to allow 40 foot containers to be delivered with ease, as well as providing ample parking for employees.