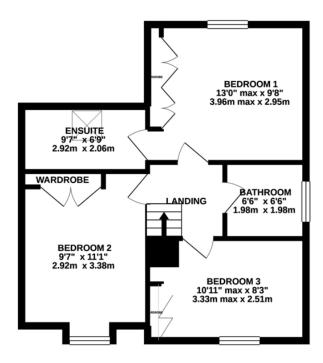

## **PROPERTY SUMMARY**

Located close to all amenities Wymondham has to offer, this house has been extended and now offers a beautiful family home. The accommodation comprises Entrance Hall, WC, fitted Kitchen with NEFF gas hob and electric cooker and space for washing machine and tumble dryer. The current owner has extended this home which now boasts Sitting Room open plan to the Dining Room with its Snug area, vaulted ceiling and floor to ceiling glazed gable. The first floor is equally as spacious and boasts Master Bedroom with fitted wardrobes and En-Suite, Bedroom 2 which is double in size and also offers fitted wardrobes. There is also the Third Bedroom and family Bathroom. To the rear the Garden is fully enclosed and offers an abundance of careful thought out plantings which create a great deal of privacy. The front offers off road parking and access to the Single Garage.

GROUND FLOOR

1ST FLOOR

White every attemp has been made to ensure the accuracy of the floroplan costained here. measuremests of doors, undrows, norma and any whole litems are appropriate and no representation its initial terms are appropriate and no representation or the services. This plan is for illustrative purposes only and should be used as such by any prospective purchase. The services, systems and applicate shown have not been tested and no guarantee as to their openability or efficiency can be given. Made with Merroyse 6200