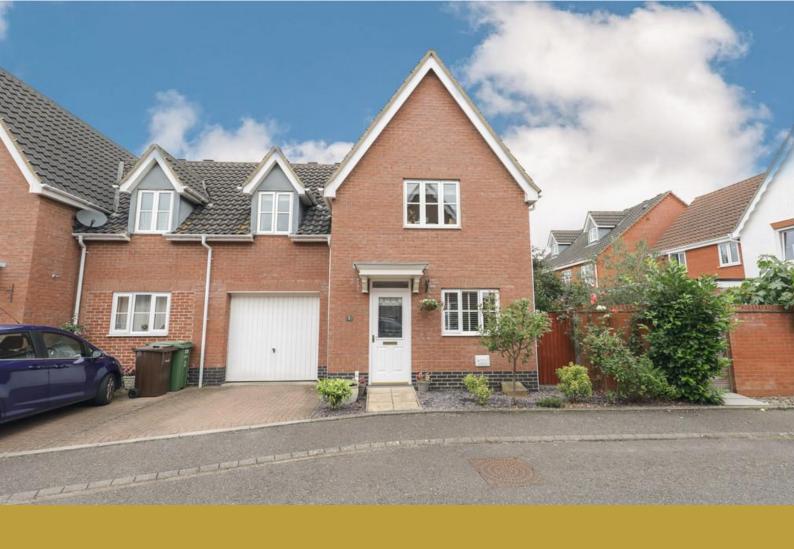

## Burroughs Way Wymondham NR18 0WE

- Guide Price £300,000 £325,000
- Extended Dining Area With Vaulted Ceiling
- Three Bedrooms All With Fitted Wardrobes
- Bathroom & En-Suite Shower Room

## **PROPERTY SUMMARY**

Located close to all amenities Wymondham has to offer, this house has been extended and now offers a beautiful family home. The accommodation comprises Entrance Hall, WC, fitted Kitchen with NEFF gas hob and electric cooker and space for washing machine and tumble dryer. The current owner has extended this home which now boasts Sitting Room open plan to the Dining Room with its Snug area, vaulted ceiling and floor to ceiling glazed gable. The first floor is equally as spacious and boasts Master Bedroom with fitted wardrobes and En-Suite, Bedroom 2 which is double in size and also offers fitted wardrobes. There is also the Third Bedroom and family Bathroom. To the rear the Garden is fully enclosed and offers an abundance of careful thought out plantings which create a great deal of privacy. The front offers off road parking and access to the Single Garage.