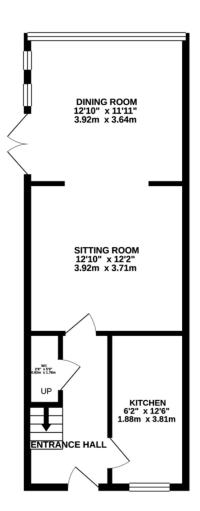

## **PROPERTY SUMMARY**

Located close to all amenities Wymondham has to offer, this house has been extended and now offers a beautiful family home. The accommodation comprises Entrance Hall, WC, fitted Kitchen with NEFF gas hob and electric cooker and space for washing machine and tumble dryer. The current owner has extended this home which now boasts Sitting Room open plan to the Dining Room with its Snug area, vaulted ceiling and floor to ceiling glazed gable. The first floor is equally as spacious and boasts Master Bedroom with fitted wardrobes and En-Suite, Bedroom 2 which is double in size and also offers fitted wardrobes. There is also the Third Bedroom and family Bathroom. To the rear the Garden is fully enclosed and offers an abundance of careful thought out plantings which create a great deal of privacy. The front offers off road parking and access to the Single Garage.

GROUND FLOOR

1ST FLOOR

White every attemp has been made to ensure the accuracy of the floroplan costained here. measuremests of doors, undrows, norma and any whole litems are appropriate and no representation its initial terms are appropriate and no representation or the services. This plan is for illustrative purposes only and should be used as such by any prospective purchase. The services, systems and applicate shown have not been tested and no guarantee as to their openability or efficiency can be given. Made with Merroyse 6200