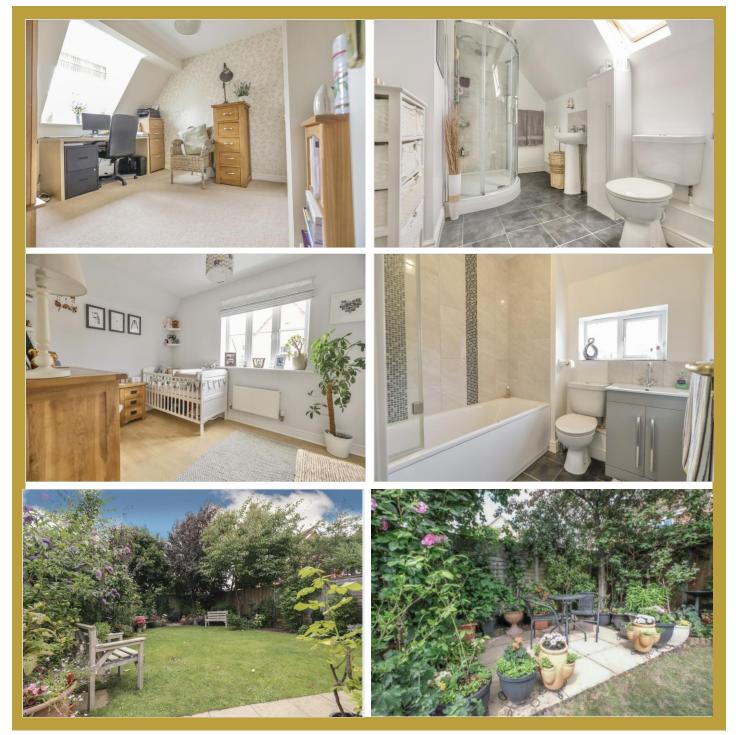

## **PROPERTY SUMMARY**

Located close to all amenities Wymondham has to offer, this house has been extended and now offers a beautiful family home. The accommodation comprises Entrance Hall, WC, fitted Kitchen with NEFF gas hob and electric cooker and space for washing machine and tumble dryer. The current owner has extended this home which now boasts Sitting Room open plan to the Dining Room with its Snug area, vaulted ceiling and floor to ceiling glazed gable. The first floor is equally as spacious and boasts Master Bedroom with fitted wardrobes and En-Suite, Bedroom 2 which is double in size and also offers fitted wardrobes. There is also the Third Bedroom and family Bathroom. To the rear the Garden is fully enclosed and offers an abundance of careful thought out plantings which create a great deal of privacy. The front offers off road parking and access to the Single Garage.