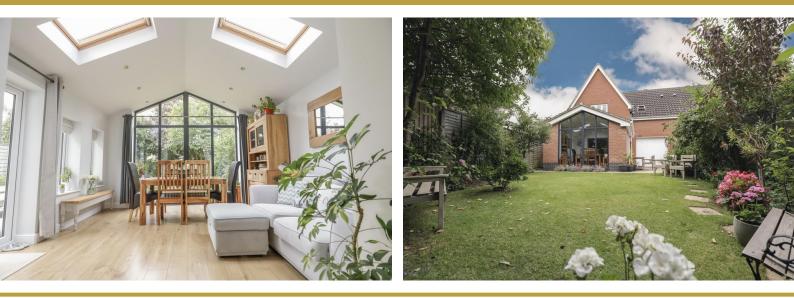

## **PROPERTY SUMMARY**

Located close to all amenities Wymondham has to offer, this house has been extended and now offers a beautiful family home. The accommodation comprises Entrance Hall, WC, fitted Kitchen with NEFF gas hob and electric cooker and space for washing machine and tumble dryer. The current owner has extended this home which now boasts Sitting Room open plan to the Dining Room with its Snug area, vaulted ceiling and floor to ceiling glazed gable. The first floor is equally as spacious and boasts Master Bedroom with fitted wardrobes and En-Suite, Bedroom 2 which is double in size and also offers fitted wardrobes. There is also the Third Bedroom and family Bathroom. To the rear the Garden is fully enclosed and offers an abundance of careful thought out plantings which create a great deal of privacy. The front offers off road parking and access to the Single Garage.