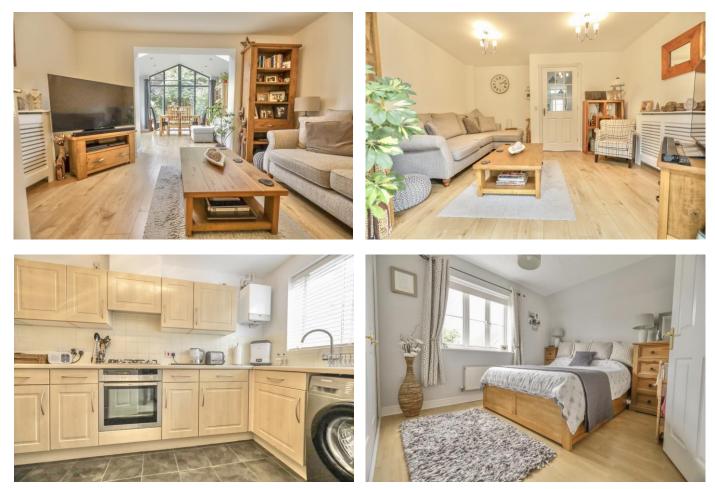

## **PROPERTY SUMMARY**

Located close to all amenities Wymondham has to offer, this house has been extended and now offers a beautiful family home. The accommodation comprises Entrance Hall, WC, fitted Kitchen with NEFF gas hob and electric cooker and space for washing machine and tumble dryer. The current owner has extended this home which now boasts Sitting Room open plan to the Dining Room with its Snug area, vaulted ceiling and floor to ceiling glazed gable. The first floor is equally as spacious and boasts Master Bedroom with fitted wardrobes and En-Suite, Bedroom 2 which is double in size and also offers fitted wardrobes. There is also the Third Bedroom and family Bathroom. To the rear the Garden is fully enclosed and offers an abundance of careful thought out plantings which create a great deal of privacy. The front offers off road parking and access to the Single Garage.