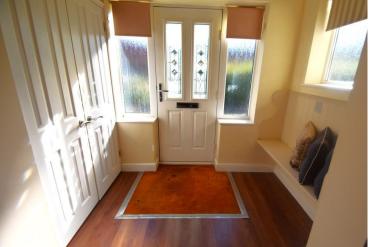

#### INTERNALLY

As you enter the property you are welcomed by a porch reception and open plan Kitchen/Diner as well as stairs that lead up to the first floor. The lounge is a great size and is dual aspect with a double glazed window to the front aspect and double glazed French doors to the rear that open up into the Garden, The Kitchen is alongside this and has a double glazed window to the rear aspect and a door which also leads out to to the rear. The Kitchen has been fitted with a range of base and eye level units, worktops sink and an integrated oven and hob. There are spaces for a fridge/freezer, washer/dryer and dishwasher . On the first floor you will find the landing with doors to all the generous bedrooms and modern type family bathroom with separate W.C.