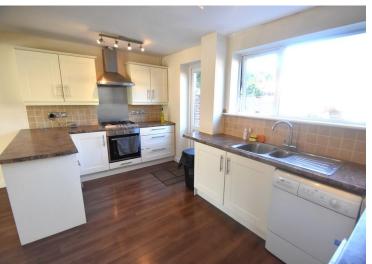

#### INTERNALLY

As you enter the property you are welcomed by a porch reception and open plan Kitchen/Diner as well as stairs that lead up to the first floor. The lounge is a great size and is dual aspect with a double glazed window to the front aspect and double glazed French doors to the rear that open up into the Garden, The Kitchen is alongside this and has a double glazed window to the rear aspect and a door which also leads out to to the rear. The Kitchen has been fitted with a range of base and eye level units, worktops sink and an integrated oven and hob. There are spaces for a fridge/freezer, washer/dryer and dishwasher . On the first floor you will find the landing with doors to all the generous bedrooms and modern type family bathroom with separate W.C.