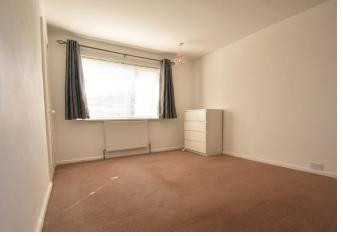

#### INTERNALLY

As you enter the property you are welcomed by a porch reception and open plan Kitchen/Diner as well as stairs that lead up to the first floor. The lounge is a great size and is dual aspect with a double glazed window to the front aspect and double glazed French doors to the rear that open up into the Garden, The Kitchen is alongside this and has a double glazed window to the rear aspect and a door which also leads out to to the rear. The Kitchen has been fitted with a range of base and eye level units, worktops sink and an integrated oven and hob. There are spaces for a fridge/freezer, washer/dryer and dishwasher . On the first floor you will find the landing with doors to all the generous bedrooms and modern type family bathroom with separate W.C.