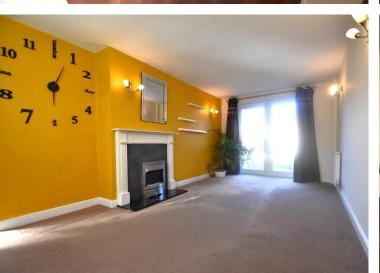

#### INTERNALLY

As you enter the property you are welcomed by a porch reception and open plan Kitchen/Diner as well as stairs that lead up to the first floor. The lounge is a great size and is dual aspect with a double glazed window to the front aspect and double glazed French doors to the rear that open up into the Garden, The Kitchen is alongside this and has a double glazed window to the rear aspect and a door which also leads out to to the rear. The Kitchen has been fitted with a range of base and eye level units, worktops sink and an integrated oven and hob. There are spaces for a fridge/freezer, washer/dryer and dishwasher . On the first floor you will find the landing with doors to all the generous bedrooms and modern type family bathroom with separate W.C.