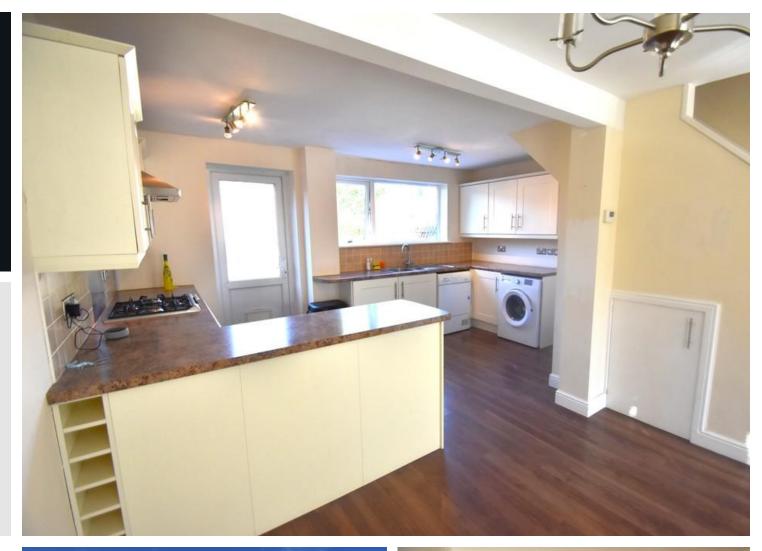

#### INTERNALLY

As you enter the property you are welcomed by a porch reception and open plan Kitchen/Diner as well as stairs that lead up to the first floor. The lounge is a great size and is dual aspect with a double glazed window to the front aspect and double glazed French doors to the rear that open up into the Garden, The Kitchen is alongside this and has a double glazed window to the rear aspect and a door which also leads out to to the rear. The Kitchen has been fitted with a range of base and eye level units, worktops sink and an integrated oven and hob. There are spaces for a fridge/freezer, washer/dryer and dishwasher . On the first floor you will find the landing with doors to all the generous bedrooms and modern type family bathroom with separate W.C.