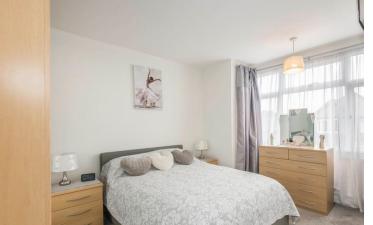

## **INTERNALLY**

You enter the property through the porch which has a double alazed window to the front aspect and a door that leads into the hallway which in turn has doors to the Lounge, Kitchen/Breakfast room, Cloakroom and Dining room and stairs that lead up to the first floor. The lounge is to the front and has a large double glazed bay window to the front aspect that floods in lots of natural light. The dining room is to the rear and has been extended, so is now a very good size and has a double glazed window to the rear aspect that overlooks the garden. The kitchen is to the rear of the property and is dual aspect with double glazed windows to the side and rear aspects and a door that leads out to the garden, It has been fitted with a modern range of light Oak base and eye level units, granite effect worktops with inset stainless steel sink and tiled splash backs, There is a stainless steel mid height double oven and gashob with built in extractor over, integrated tall fridge freezer and spaces for a washing machine and tumble dryer. The cloakroom is under the stairs and has a double glazed