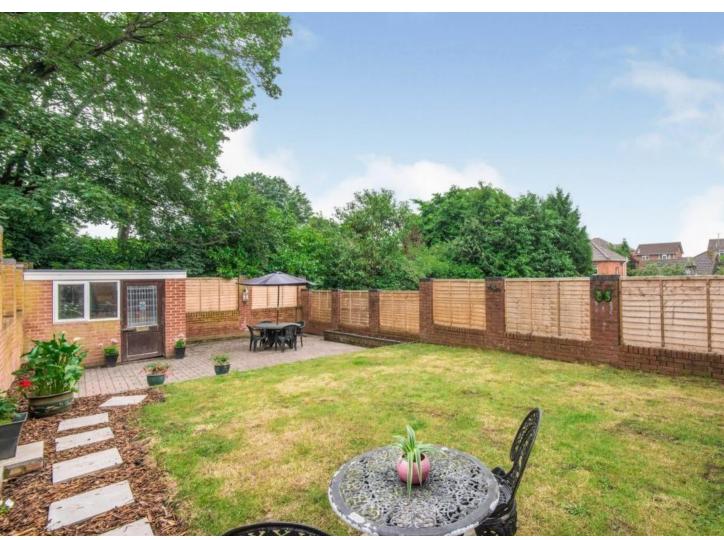

## **EXTERNALLY**

The front of the property is enclosed by dwarf wall with gates that open up onto the driveway and a get giving side access to the rear garden, The rest has been mainly laid to lawn with flower and shrub borders. The rear garden is enclosed by Wall and wood panel fencing and has been landscaped with a block paved patio area with a brick built storage shed with double glazing which could be converted for other uses. The rest has been laid to lawn with decorative pathway and steps up to the rear of the property.