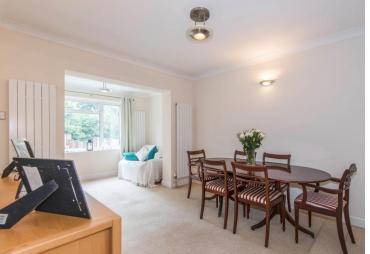

## **INTERNALLY**

You enter the property through the porch which has a double alazed window to the front aspect and a door that leads into the hallway which in turn has doors to the Lounge, Kitchen/Breakfast room, Cloakroom and Dining room and stairs that lead up to the first floor. The lounge is to the front and has a large double glazed bay window to the front aspect that floods in lots of natural light. The dining room is to the rear and has been extended, so is now a very good size and has a double glazed window to the rear aspect that overlooks the garden. The kitchen is to the rear of the property and is dual aspect with double glazed windows to the side and rear aspects and a door that leads out to the garden, It has been fitted with a modern range of light Oak base and eye level units, granite effect worktops with inset stainless steel sink and tiled splash backs, There is a stainless steel mid height double oven and gashob with built in extractor over, integrated tall fridge freezer and spaces for a washing machine and tumble dryer. The cloakroom is under the stairs and has a double glazed