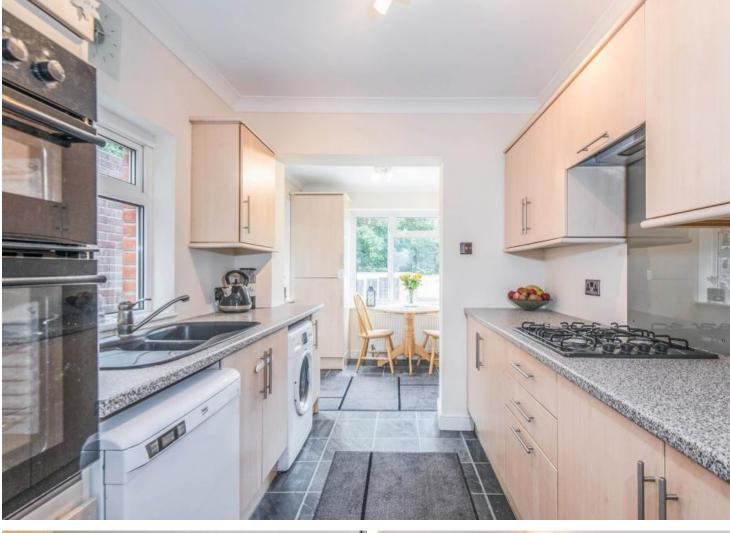

## **INTERNALLY**

You enter the property through the porch which has a double alazed window to the front aspect and a door that leads into the hallway which in turn has doors to the Lounge, Kitchen/Breakfast room, Cloakroom and Dining room and stairs that lead up to the first floor. The lounge is to the front and has a large double glazed bay window to the front aspect that floods in lots of natural light. The dining room is to the rear and has been extended, so is now a very good size and has a double glazed window to the rear aspect that overlooks the garden. The kitchen is to the rear of the property and is dual aspect with double glazed windows to the side and rear aspects and a door that leads out to the garden, It has been fitted with a modern range of light Oak base and eye level units, granite effect worktops with inset stainless steel sink and tiled splash backs, There is a stainless steel mid height double oven and gashob with built in extractor over, integrated tall fridge freezer and spaces for a washing machine and tumble dryer. The cloakroom is under the stairs and has a double glazed