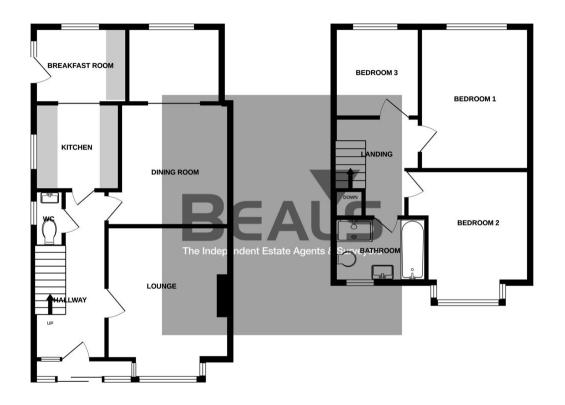

## **INTERNALLY**

You enter the property through the porch which has a double alazed window to the front aspect and a door that leads into the hallway which in turn has doors to the Lounge, Kitchen/Breakfast room, Cloakroom and Dining room and stairs that lead up to the first floor. The lounge is to the front and has a large double glazed bay window to the front aspect that floods in lots of natural light. The dining room is to the rear and has been extended, so is now a very good size and has a double glazed window to the rear aspect that overlooks the garden. The kitchen is to the rear of the property and is dual aspect with double glazed windows to the side and rear aspects and a door that leads out to the garden, It has been fitted with a modern range of light Oak base and eye level units, granite effect worktops with inset stainless steel sink and tiled splash backs, There is a stainless steel mid height double oven and gashob with built in extractor over, integrated tall fridge freezer and spaces for a washing machine and tumble dryer. The cloakroom is under the stairs and has a double glazed

GROUND FLOOR 1ST FLOOR

every attempt has been made to ensure the accuracy or the toughent comments, windows, rooms and any other items are approximate and no responsibility is taken for any error sign or mis-statement. This plan is for illustrative purposes only and should be used as such by any comments of the provided of