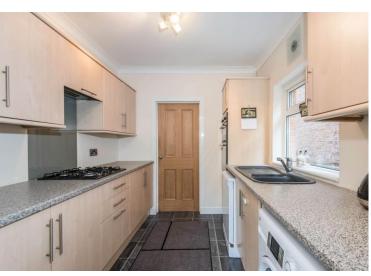

## **INTERNALLY**

You enter the property through the porch which has a double alazed window to the front aspect and a door that leads into the hallway which in turn has doors to the Lounge, Kitchen/Breakfast room, Cloakroom and Dining room and stairs that lead up to the first floor. The lounge is to the front and has a large double glazed bay window to the front aspect that floods in lots of natural light. The dining room is to the rear and has been extended, so is now a very good size and has a double glazed window to the rear aspect that overlooks the garden. The kitchen is to the rear of the property and is dual aspect with double glazed windows to the side and rear aspects and a door that leads out to the garden, It has been fitted with a modern range of light Oak base and eye level units, granite effect worktops with inset stainless steel sink and tiled splash backs, There is a stainless steel mid height double oven and gashob with built in extractor over, integrated tall fridge freezer and spaces for a washing machine and tumble dryer. The cloakroom is under the stairs and has a double glazed