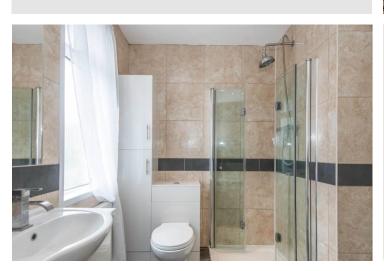

## **INTERNALLY**

You enter the property through the porch which has a double alazed window to the front aspect and a door that leads into the hallway which in turn has doors to the Lounge, Kitchen/Breakfast room, Cloakroom and Dining room and stairs that lead up to the first floor. The lounge is to the front and has a large double glazed bay window to the front aspect that floods in lots of natural light. The dining room is to the rear and has been extended, so is now a very good size and has a double glazed window to the rear aspect that overlooks the garden. The kitchen is to the rear of the property and is dual aspect with double glazed windows to the side and rear aspects and a door that leads out to the garden, It has been fitted with a modern range of light Oak base and eye level units, granite effect worktops with inset stainless steel sink and tiled splash backs, There is a stainless steel mid height double oven and gashob with built in extractor over, integrated tall fridge freezer and spaces for a washing machine and tumble dryer. The cloakroom is under the stairs and has a double glazed