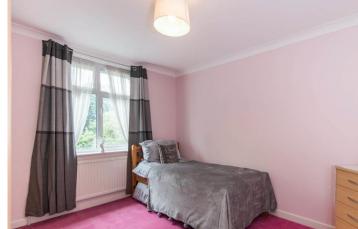

## **INTERNALLY**

You enter the property through the porch which has a double alazed window to the front aspect and a door that leads into the hallway which in turn has doors to the Lounge, Kitchen/Breakfast room, Cloakroom and Dining room and stairs that lead up to the first floor. The lounge is to the front and has a large double glazed bay window to the front aspect that floods in lots of natural light. The dining room is to the rear and has been extended, so is now a very good size and has a double glazed window to the rear aspect that overlooks the garden. The kitchen is to the rear of the property and is dual aspect with double glazed windows to the side and rear aspects and a door that leads out to the garden, It has been fitted with a modern range of light Oak base and eye level units, granite effect worktops with inset stainless steel sink and tiled splash backs, There is a stainless steel mid height double oven and gashob with built in extractor over, integrated tall fridge freezer and spaces for a washing machine and tumble dryer. The cloakroom is under the stairs and has a double glazed