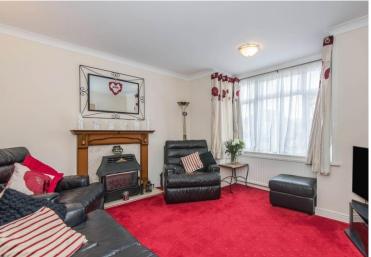

## **INTERNALLY**

You enter the property through the porch which has a double alazed window to the front aspect and a door that leads into the hallway which in turn has doors to the Lounge, Kitchen/Breakfast room, Cloakroom and Dining room and stairs that lead up to the first floor. The lounge is to the front and has a large double glazed bay window to the front aspect that floods in lots of natural light. The dining room is to the rear and has been extended, so is now a very good size and has a double glazed window to the rear aspect that overlooks the garden. The kitchen is to the rear of the property and is dual aspect with double glazed windows to the side and rear aspects and a door that leads out to the garden, It has been fitted with a modern range of light Oak base and eye level units, granite effect worktops with inset stainless steel sink and tiled splash backs, There is a stainless steel mid height double oven and gashob with built in extractor over, integrated tall fridge freezer and spaces for a washing machine and tumble dryer. The cloakroom is under the stairs and has a double glazed