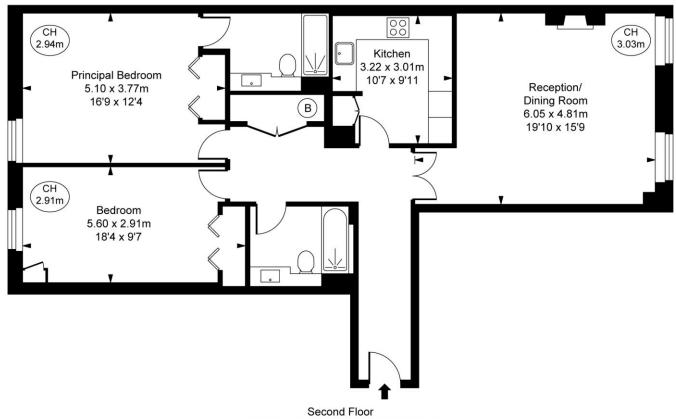

## Queens Gate Terrace, SW7

Approximate Gross Internal Area 99.24 sq m / 1,068 sq ft

(CH = Ceiling Heights)

This plan is not to scale. It is for guidance and not for valuation purposes.

All measurements and areas are approximate only, and have been prepared in accordance with the current edition of the RICS Code of Measuring Practice