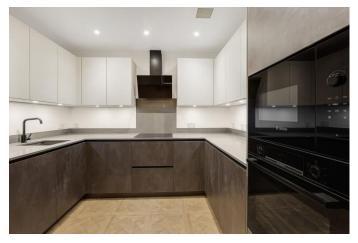

The apartment is available for immediate occupation on an unfurnished basis and offers good ceiling height and spacious accommodation.

- 2 Bedrooms
- 2 Bathrooms (1 en-suite)
- Large Reception Room
- Kitchen
- Newly Refurbished
- Porter
- Second Floor ( with lift )
- Council Tax Band H
- EPC Rating B