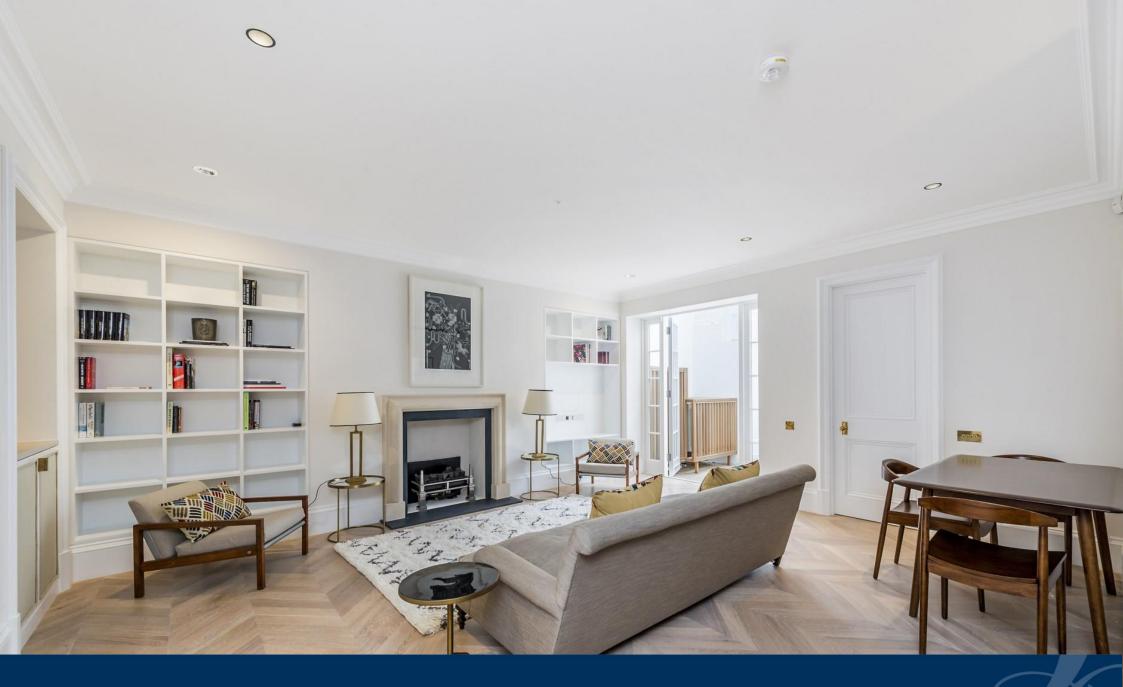

## Lennox Gardens, Knightsbridge SW1X

A meticulously designed apartment comprising one double bedroom, one en suite bathroom, study area with separate shower room, open plan kitchen/reception room with doors leading to a patio garden, under floor heating, air conditioning, bespoke joinery and has the additional benefit of access to the communal square gardens.

The apartment is located 0.5 miles from Knightsbridge underground station (Piccadilly line) and 0.6 miles from South Kensington underground station (Circle, District and Piccadilly lines).

- Reception Room/ Kitchen
- Double Bedroom
- En Suite Shower Room
- Study Area
- Shower Room
- West Facing Patio
- Air Conditioning
- Under Floor Heating
- EPC: Band C