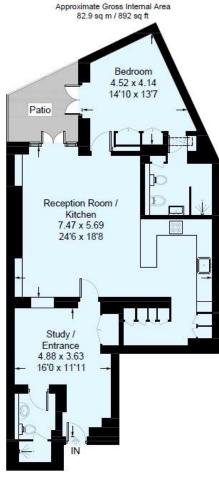

## Lennox Gardens, SW1X

Lower Ground Floor

This plan is for layout guidance only. Not drawn to scale unless stated. Windows and door openings are approximate. Whilst every care is taken in the preparation of this plan, please check all dimensions, shapes and compass bearings before making any decisions reliant upon them. (ID380366)