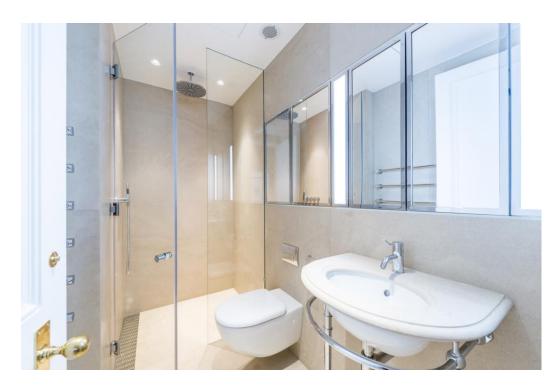

## Lennox Gardens, Knightsbridge SW1X

A meticulously designed apartment comprising one double bedroom, one en suite bathroom, study area with separate shower room, open plan kitchen/reception room with doors leading to a patio garden, under floor heating, air conditioning, bespoke joinery and has the additional benefit of access to the communal square gardens.

The apartment is located 0.5 miles from Knightsbridge underground station (Piccadilly line) and 0.6 miles from South Kensington underground station (Circle, District and Piccadilly lines).

- Reception Room/ Kitchen
- Double Bedroom
- En Suite Shower Room
- Study Area
- Shower Room
- West Facing Patio
- Air Conditioning
- Under Floor Heating
- EPC: Band C