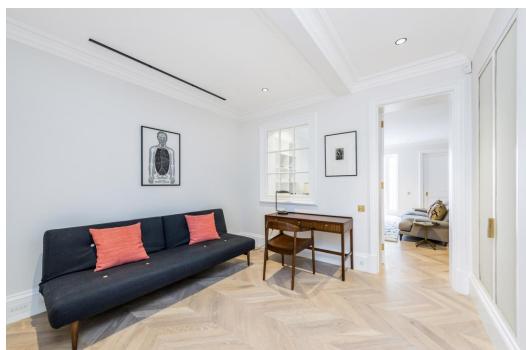

## Lennox Gardens, Knightsbridge SW1X

A meticulously designed apartment comprising one double bedroom, one en suite bathroom, study area with separate shower room, open plan kitchen/reception room with doors leading to a patio garden, under floor heating, air conditioning, bespoke joinery and has the additional benefit of access to the communal square gardens.

The apartment is located 0.5 miles from Knightsbridge underground station (Piccadilly line) and 0.6 miles from South Kensington underground station (Circle, District and Piccadilly lines).

- Reception Room/ Kitchen
- Double Bedroom
- En Suite Shower Room
- Study Area
- Shower Room
- West Facing Patio
- Air Conditioning
- Under Floor Heating
- EPC: Band C