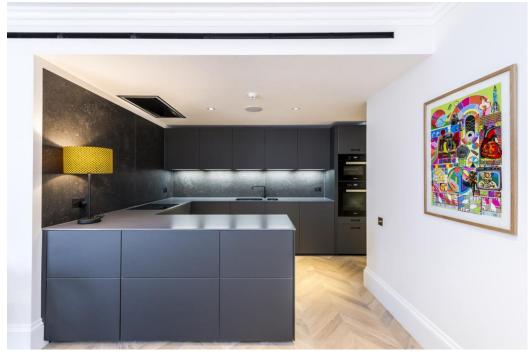

## Lennox Gardens, Knightsbridge SW1X

A meticulously designed apartment comprising one double bedroom, one en suite bathroom, study area with separate shower room, open plan kitchen/reception room with doors leading to a patio garden, under floor heating, air conditioning, bespoke joinery and has the additional benefit of access to the communal square gardens.

The apartment is located 0.5 miles from Knightsbridge underground station (Piccadilly line) and 0.6 miles from South Kensington underground station (Circle, District and Piccadilly lines).

- Reception Room/ Kitchen
- Double Bedroom
- En Suite Shower Room
- Study Area
- Shower Room
- West Facing Patio
- Air Conditioning
- Under Floor Heating
- EPC: Band C