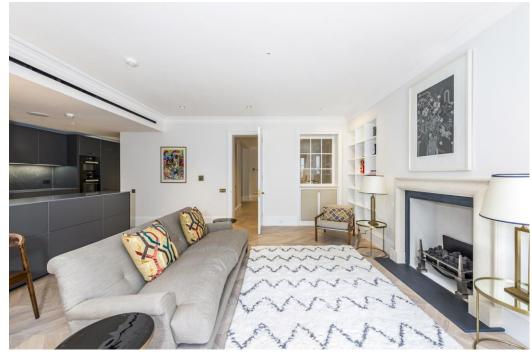

## Lennox Gardens, Knightsbridge SW1X

A meticulously designed apartment comprising one double bedroom, one en suite bathroom, study area with separate shower room, open plan kitchen/reception room with doors leading to a patio garden, under floor heating, air conditioning, bespoke joinery and has the additional benefit of access to the communal square gardens.

The apartment is located 0.5 miles from Knightsbridge underground station (Piccadilly line) and 0.6 miles from South Kensington underground station (Circle, District and Piccadilly lines).

- Reception Room/ Kitchen
- Double Bedroom
- En Suite Shower Room
- Study Area
- Shower Room
- West Facing Patio
- Air Conditioning
- Under Floor Heating
- EPC: Band C