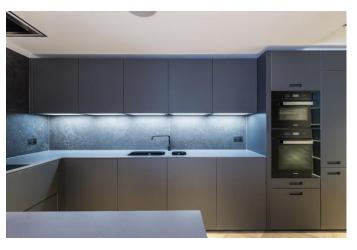

## Lennox Gardens, Knightsbridge SW1X

A meticulously designed apartment comprising one double bedroom, one en suite bathroom, study area with separate shower room, open plan kitchen/reception room with doors leading to a patio garden, under floor heating, air conditioning, bespoke joinery and has the additional benefit of access to the communal square gardens.