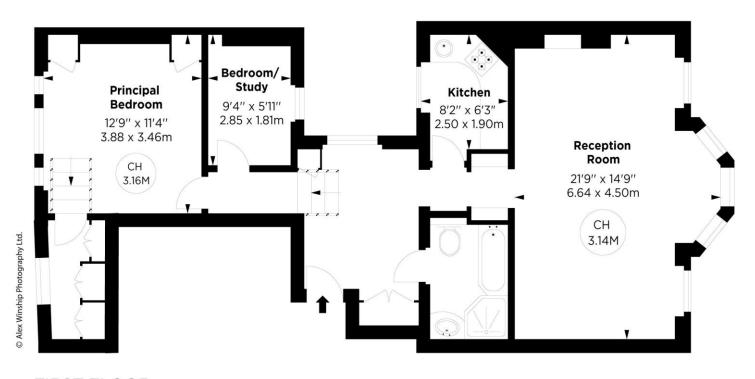

## **Embankment Gardens, SW3**

APPROX. GROSS INTERNAL AREA \* 782 Sq Ft - 72.65 Sq M

This floorplan is for GUIDANCE ONLY and NOT FOR VALUATION purposes.

FIRST FLOOR

Important notice: Ashdown Marks, their clients and any joint agents give notice that: 1: They are not authorised to make or give any representations or warranties in relation to the property either here or elsewhere, either on their own behalf or on behalf of their client or otherwise. They assume no responsibility for any statement that may be made in these particulars. These particulars do not form part of any offer or contract and must not be relied upon as statements or representations of fact. 2: Any areas, measurements or distances are approximate. The text, photographs and plans are for guidance only and are not necessarily comprehensive. It should not be assumed that the property has all necessary planning, building regulation or other consents and Ashdown Marks have not tested any services, equipment or facilities. Purchasers must satisfy themselves by inspection or otherwise.