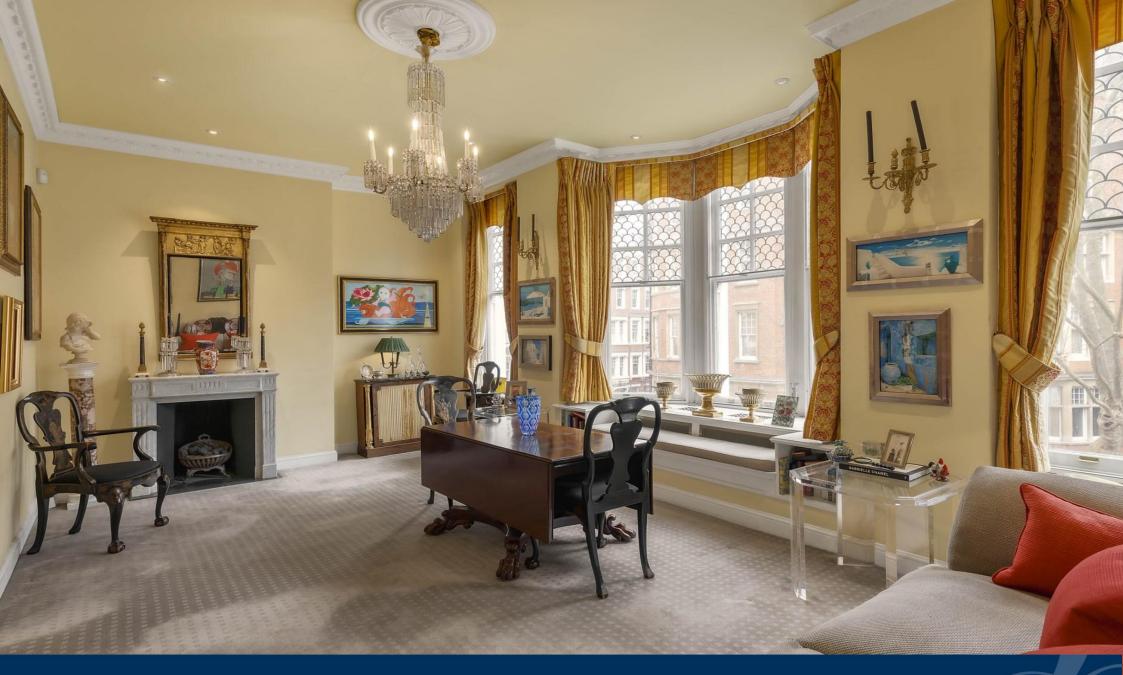

## Embankment Gardens Chelsea, SW3 4LJ

An elegant two bedroom flat (782 sq.ft / 72 sq.m) situated on the first floor of a fine period building with recently redecorated and carpeted common areas.

The flat features an attractive bay fronted drawing room with 3.14m ceiling height and a generous main bedroom with dressing room, both enjoying views over the private grounds of Providence House to the rear.

- Short Lease: 21 Years Remaining
- Spacious Entrance Hall
- Drawing Room
- Kitchen
- Bedroom One with Dressing Room
- Bedroom Two
- Bathroom
- EPC: Rating C
- Council Tax: Band G

Lease: Expires 28th September 2046, therefore