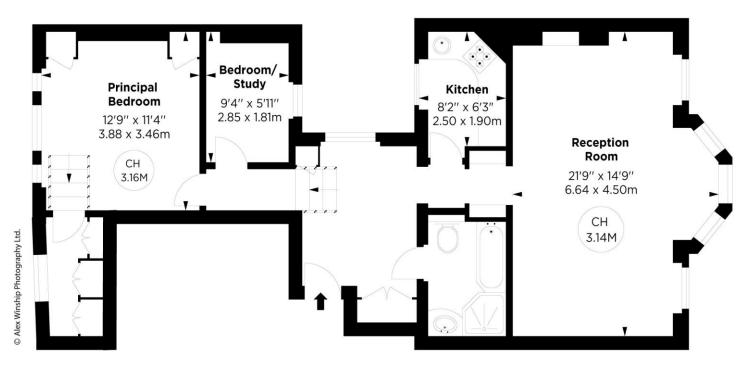

## Embankment Gardens Chelsea, SW3 4LJ

An elegant two bedroom flat (782 sq.ft / 72 sq.m) situated on the first floor of a fine period building with recently redecorated and carpeted common areas.

The flat features an attractive bay fronted drawing room with 3.14m ceiling height and a generous main bedroom with dressing room, both enjoying views over the private grounds of Providence House to the rear.

- Short Lease: 21 Years Remaining
- Spacious Entrance Hall
- Drawing Room
- Kitchen
- Bedroom One with Dressing Room
- Bedroom Two
- Bathroom
- EPC: Rating C
- Council Tax: Band G

Lease: Expires 28th September 2046, therefore

## **Embankment Gardens, SW3**

APPROX. GROSS INTERNAL AREA \* 782 Sq Ft - 72.65 Sq M

This floorplan is for GUIDANCE ONLY and NOT FOR VALUATION purposes.

FIRST FLOOR

Important notice: Ashdown Marks, their clients and any joint agents give notice that: 1: They are not authorised to make or give any representations or warranties in relation to the property either here or elsewhere, either on their own behalf or on behalf of their client or otherwise. They assume no responsibility for any statement that may be made in these particulars. These particulars do not form part of any offer or contract and must not be relied upon as statements or representations of fact. 2: Any areas, measurements or distances are approximate. The text, photographs and plans are for guidance only and are not necessarily comprehensive. It should not be assumed that the property has all necessary planning, building regulation or other consents and Ashdown Marks have not tested any services, equipment or facilities. Purchasers must satisfy themselves by inspection or otherwise.