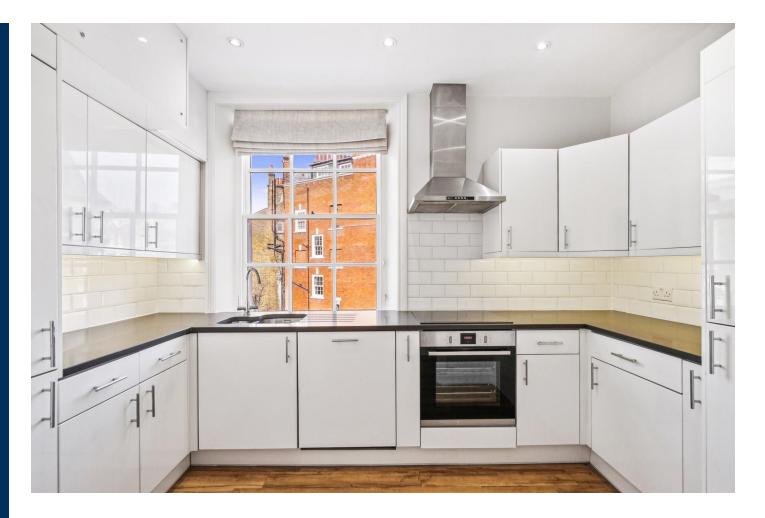

## Anderson Street, Chelsea SW3

A beautifully presented, recently refurbished two bedroom upper floor maisonette with a triple aspect outlook. Abundant with natural light, the property offers generous and well planned rooms with both bedrooms benefiting from ensuite bathrooms. There is a large fully fitted kitchen and bright reception room.