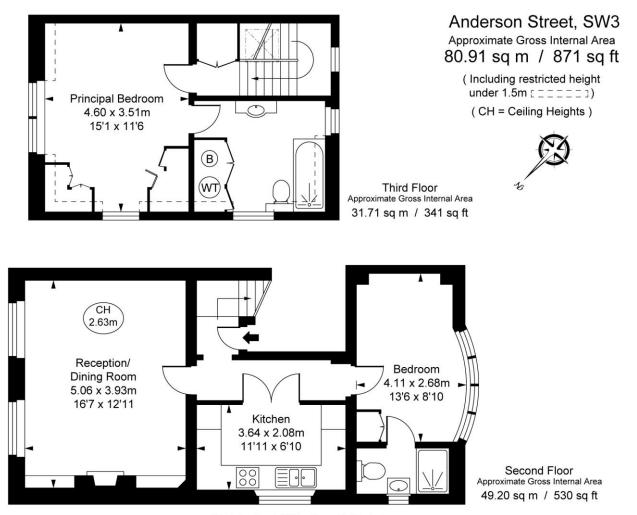

## Anderson Street, Chelsea SW3

A beautifully presented, recently refurbished two bedroom upper floor maisonette with a triple aspect outlook. Abundant with natural light, the property offers generous and well planned rooms with both bedrooms benefiting from ensuite bathrooms. There is a large fully fitted kitchen and bright reception room.

Anderson Street is located just off Kings Road and is a short walk to Sloane Square tube station and the local shops and restaurants around Chelsea Green.

- 2 Bedrooms
- 2 Bathrooms
- Excellent Location
- Second Floor
- Unfurnished
- EPC Rating D
- Council Tax Band G

Price £975 pwk

Unfurnished

This plan is not to scale. It is for guidance and not for valuation purposes. All measurements and areas are approximate only, and have been prepared in accordance with the current edition of the RICS Code of Measuring Practice. © Fulham Performance