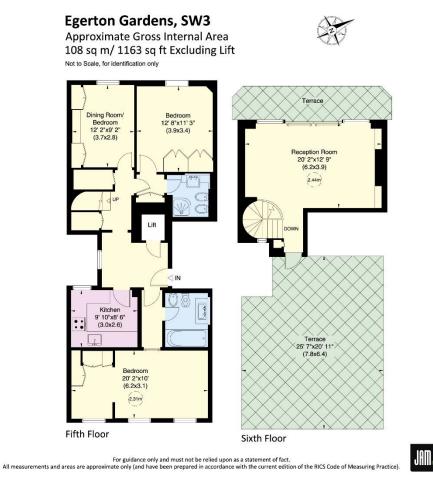

## A superb PENTHOUSE apartment with terraces

Situated in a prime address on the borders of South Kensington and Knightsbridge, this fabulous two storey PENTHOUSE apartment offers adaptable accommodation including a large main suite of bedroom, bathroom and dressing area, a second bedroom suite, dining room/bedroom 3 and a beautiful reception room with access to two terraces one being amongst the biggest to be found anywhere in the area.

- Reception Room
- Kitchen
- Dining Room/ Bedroom 3
- 2 Bedrooms
- Shower Room & En Suite Bathroom
- Two Terraces
- Direct Lift Access
- Air Conditioning