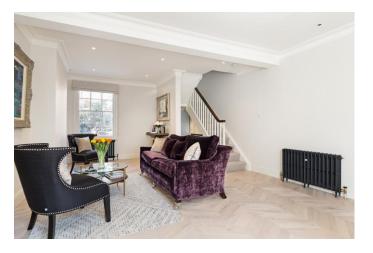

## Chelsea SW3

An exceptional newly refurbished three bedroom period house situated in this very central location. The house benefits from excellent entertaining rooms on the ground and lower floors.

The accommodation comprises master bedroom with en suite bathroom, two further double bedrooms, family bathroom, study, guest cloakroom, double reception room, large kitchen with living and dining space leading onto good size paved garden, utility room and storage vaults.

- Newly Refurbished
- Drawing Room with Wooden Floors
- Kitchen/ Dining / Family Room
- Study
- Three bedrooms
- En Suite Bathroom
- Shower Room
- Utility Room / Cloakroom
- Paved Rear Garden
- EPC: Band D