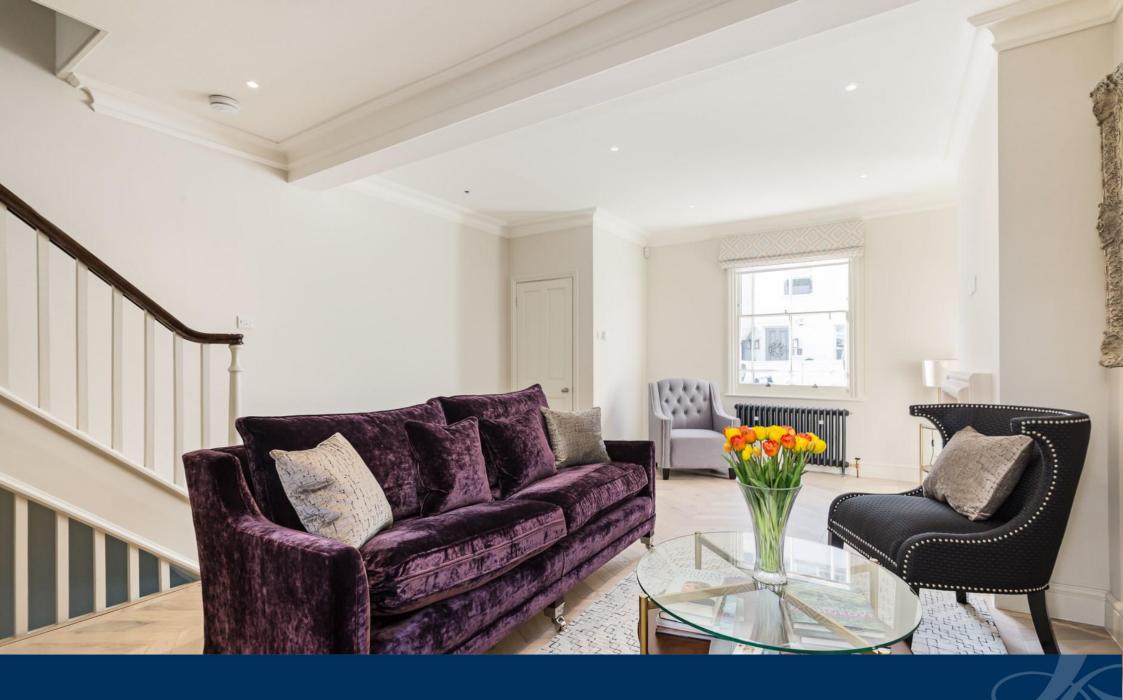

## Chelsea SW3

An exceptional newly refurbished three bedroom period house situated in this very central location. The house benefits from excellent entertaining rooms on the ground and lower floors.

The accommodation comprises master bedroom with en suite bathroom, two further double bedrooms, family bathroom, study, guest cloakroom, double reception room, large kitchen with living and dining space leading onto good size paved garden, utility room and storage vaults.

- Newly Refurbished
- Drawing Room with Wooden Floors
- Kitchen/ Dining / Family Room
- Study
- Three bedrooms
- En Suite Bathroom
- Shower Room
- Utility Room / Cloakroom
- Paved Rear Garden
- EPC: Band D