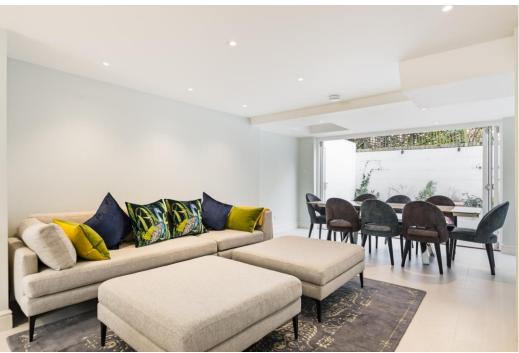

## Chelsea SW3

An exceptional newly refurbished three bedroom period house situated in this very central location. The house benefits from excellent entertaining rooms on the ground and lower floors.

The accommodation comprises master bedroom with en suite bathroom, two further double bedrooms, family bathroom, study, guest cloakroom, double reception room, large kitchen with living and dining space leading onto good size paved garden, utility room and storage vaults.

- Newly Refurbished
- Drawing Room with Wooden Floors
- Kitchen/ Dining / Family Room
- Study
- Three bedrooms
- En Suite Bathroom
- Shower Room
- Utility Room / Cloakroom
- Paved Rear Garden
- EPC: Band D