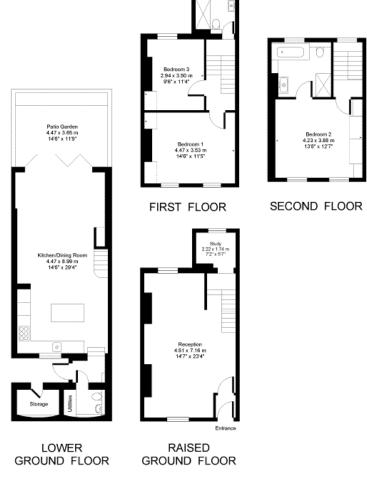

## Hasker Street SW3

Approx. Gross Floor Area = 152 sq.meters • 1636 sq.feet

For illustrative purposes only. Not to scale.

This floor plan is for guidance only. Measurements are approximate and not to scale. Windows and doors openings are approximate. Whilet care is taken in the preparation of this plan, please check all dimensions, shapes and compass bearings before making any decisions that are relaint on the information displayed. The services, systems and applicances shown have not been taked and no quarantees are to their appreciately or efficiency can be upon. This floor plan was produced for Andream Atlant and must not be advanced or capital and the planted or capital evidence planter. The foreign capital and produced for advanced to the services and the planted or capital evidence planter.