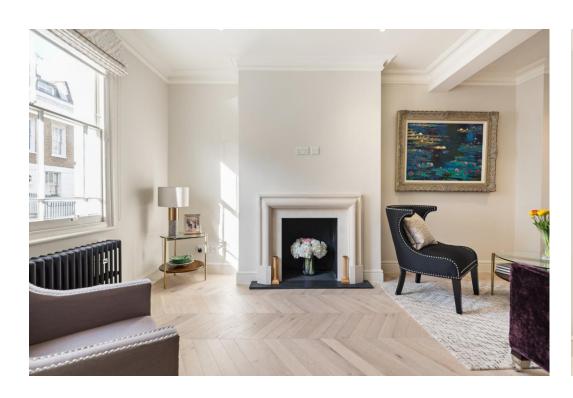

## Chelsea SW3

An exceptional newly refurbished three bedroom period house situated in this very central location. The house benefits from excellent entertaining rooms on the ground and lower floors.

The accommodation comprises master bedroom with en suite bathroom, two further double bedrooms, family bathroom, study, guest cloakroom, double reception room, large kitchen with living and dining space leading onto good size paved garden, utility room and storage vaults.

- Newly Refurbished
- Drawing Room with Wooden Floors
- Kitchen/ Dining / Family Room
- Study
- Three bedrooms
- En Suite Bathroom
- Shower Room
- Utility Room / Cloakroom
- Paved Rear Garden
- EPC: Band D