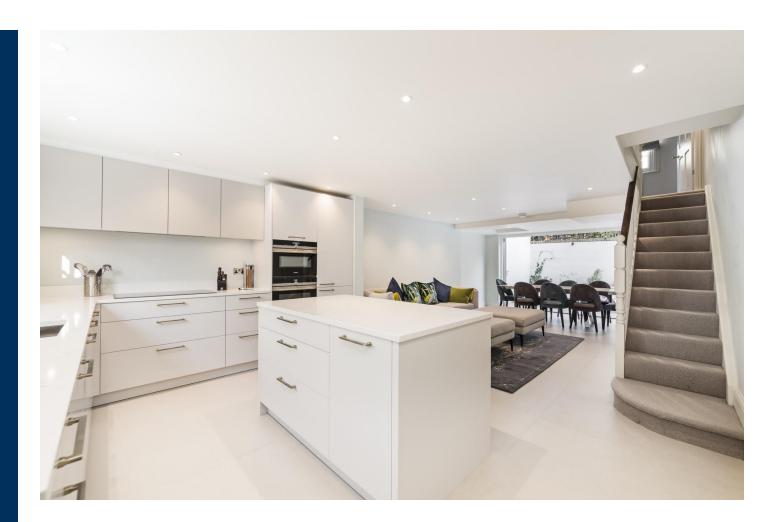

## Chelsea SW3

An exceptional newly refurbished three bedroom period house situated in this very central location. The house benefits from excellent entertaining rooms on the ground and lower floors.

The accommodation comprises master bedroom with en suite bathroom, two further double bedrooms, family bathroom, study, guest cloakroom, double reception room, large kitchen with living and dining space leading onto good size paved garden, utility room and storage vaults.

- Newly Refurbished
- Drawing Room with Wooden Floors
- Kitchen/ Dining / Family Room
- Study
- Three bedrooms
- En Suite Bathroom
- Shower Room
- Utility Room / Cloakroom
- Paved Rear Garden
- EPC: Band D