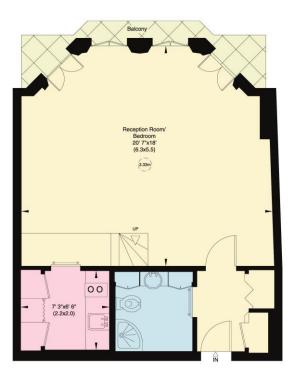

## Egerton Gardens, SW3

Gross internal area (approx.) 45 Sq m (481 Sq ft)

For identification only, Not to Scale capital 020 8671 7722

First Floor

Not to scale, for guidance only and must not be relied upon as a statement of fact. All measurements and areas are approximate only (and have been prepared in accordance with the current edition of the RICS Code of Measuring Practice).