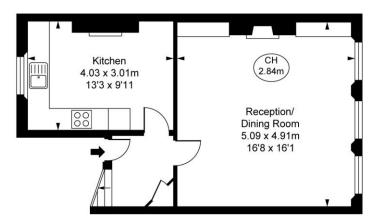

## \* Available for a 12 month let only\*

- 3 Double Bedrooms
- Reception Room
- Shower room
- Eat in Kitchen
- Lift
- Unfurnished
- Council Tax Band F
- EPC Rating D

Unfurnished Price £1,100 pw

King's Road, SW3
Approximate Gross Internal Area
115.98 sg m / 1,248 sg ft

(Including restricted height under 1.5m = = = = = 1) (CH = Ceiling Heights)

Third Floor
Approximate Gross Internal Area
74.45 sq m / 801 sq ft

Second Floor Approximate Gross Internal Area 41.52 sq. m / 447 sq. ft

This plan is not to scale. It is for guidance and not for valuation purposes.

All measurements and areas are approximate only, and have been prepared in accordance with the current edition of the RICS Code of Measuring Practice.