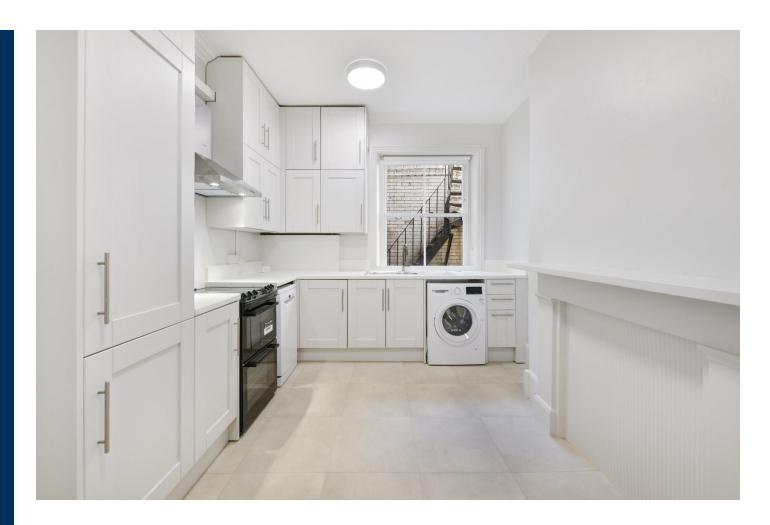

## King`s Road Chelsea, SW3 4UD

A newly decorated three double bedroom apartment on the second floor (with lift) of a period building on King's Road.

This spacious flat is in excess of 1200 sq ft, and benefits from bright rooms, large reception, three double bedrooms and an eat in kitchen.

## \* Available for a 12 month let only\*

- 3 Double Bedrooms
- Reception Room
- Shower room
- Eat in Kitchen
- Lift
- Unfurnished
- Council Tax Band F
- EPC Rating D

Unfurnished Price £1,100 pw

King's Road, SW3
Approximate Gross Internal Area
115.98 sg m / 1,248 sg ft