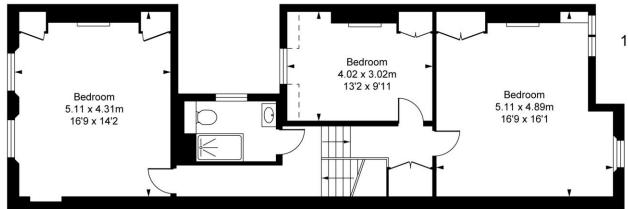

## \* Available for a 12 month let only\*

- 3 Double Bedrooms
- Reception Room
- Shower room
- Eat in Kitchen
- Lift
- Unfurnished
- Council Tax Band F
- EPC Rating D

Unfurnished Price £1,100 pw

King's Road, SW3
Approximate Gross Internal Area
115.98 sg m / 1,248 sg ft

(Including restricted height under 1.5m = = = = = 1) (CH = Ceiling Heights)

Third Floor
Approximate Gross Internal Area
74.45 sq m / 801 sq ft

Second Floor Approximate Gross Internal Area 41.52 sq. m / 447 sq. ft

This plan is not to scale. It is for guidance and not for valuation purposes.

All measurements and areas are approximate only, and have been prepared in accordance with the current edition of the RICS Code of Measuring Practice.