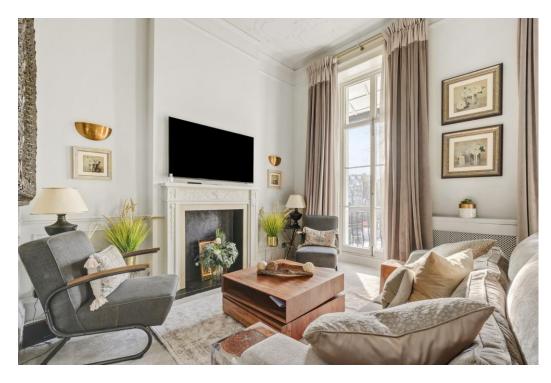

Much of the original character has been retained and enhanced by modern fixtures and fittings carefully chosen by an interior designer. The contents may also be available making it ready to occupy immediately.

- Double Bedroom
- Shower Room
- Reception Room
- Separate Kitchen
- Refurbished to a High Specification
- Access to communal gardens by separate arrangement
- Balcony
- EPC: Rating D Council Tax: Band F