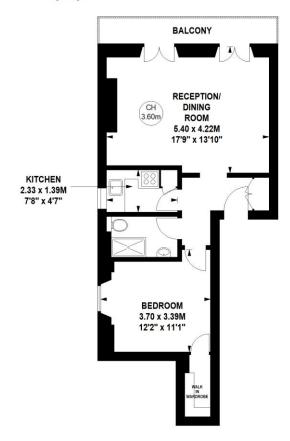

## Cadogan Place, SW7

Approximate gross internal area 45.98 sq m / 495 sq ft

Key: CH - Ceiling Height

First Floor

Although every attempt has been made to ensure accuracy, all measurements are approximate.

This floorplan is for illustrative purposes only and not to scale.

Measured in accordance with RICS standards.

Important notice: Ashdown Marks, their clients and any joint agents give notice that: 1: They are not authorised to make or give any representations or warranties in relation to the property either here or elsewhere, either on their own behalf or on behalf of their client or otherwise. They assume no responsibility for any statement that may be made in these particulars. These particulars do not form part of any offer or contract and must not be relied upon as statements or representations of fact. 2: Any areas, measurements or distances are approximate. The text, photographs and plans are for guidance only and are not necessarily comprehensive. It should not be assumed that the property has all necessary planning, building regulation or other consents and Ashdown Marks have not tested any services, equipment or facilities. Purchasers must satisfy themselves by inspection or otherwise.