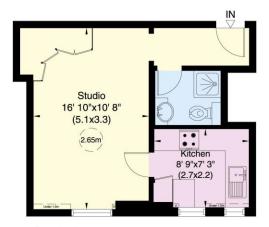

## **Joubert Mansions, Jubilee Place, SW3**

Approximate Gross Internal Area 30 sq m/ 321 sq ft Including Under 1.5m 30 sq m/ 318 sq ft Excluding Under 1.5m

Not to Scale, for identification only

Third Floor

For guidance only and must not be relied upon as a statement of fact or used for valuation purposes.

All measurements and areas are approximate only (and have been prepared in accordance with the current edition of the RICS Code of Measuring Practice).