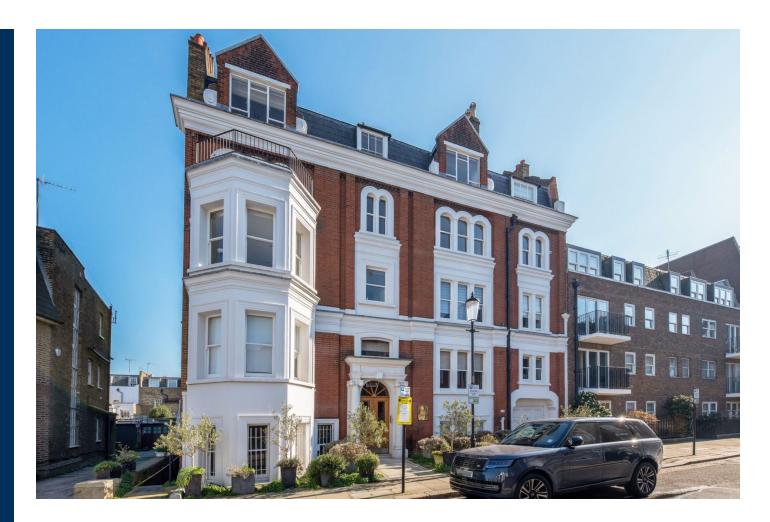

Built in the late 1800's, Joubert Mansions is a red brick block with attractive common parts. It is positioned at the lower end of Jubilee Place between the vibrant Kings Road and the charming village-like atmosphere of Chelsea Green.