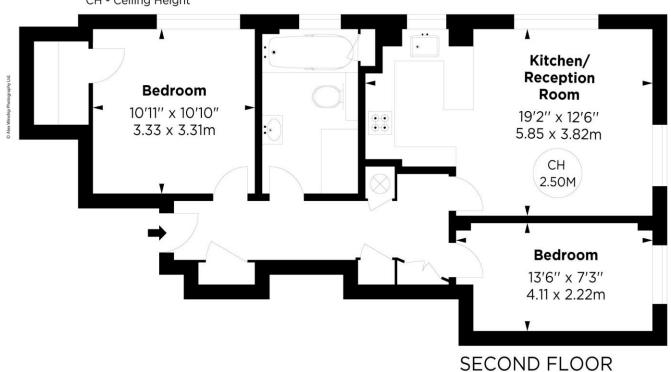

## **Swan Court, SW3**

APPROX. GROSS INTERNAL AREA \* 651 Sq Ft - 60.48 Sq M

This floorplan is for GUIDANCE ONLY and NOT FOR VALUATION purposes.

Important notice: Ashdown Marks, their clients and any joint agents give notice that: 1: They are not authorised to make or give any representations or warranties in relation to the property either here or elsewhere, either on their own behalf or on behalf of their client or otherwise. They assume no responsibility for any statement that may be made in these particulars. These particulars do not form part of any offer or contract and must not be relied upon as statements or representations of fact. 2: Any areas, measurements or distances are approximate. The text, photographs and plans are for guidance only and are not necessarily comprehensive. It should not be assumed that the property has all necessary planning, building regulation or other consents and Ashdown Marks have not tested any services, equipment or facilities. Purchasers must satisfy themselves by inspection or otherwise.