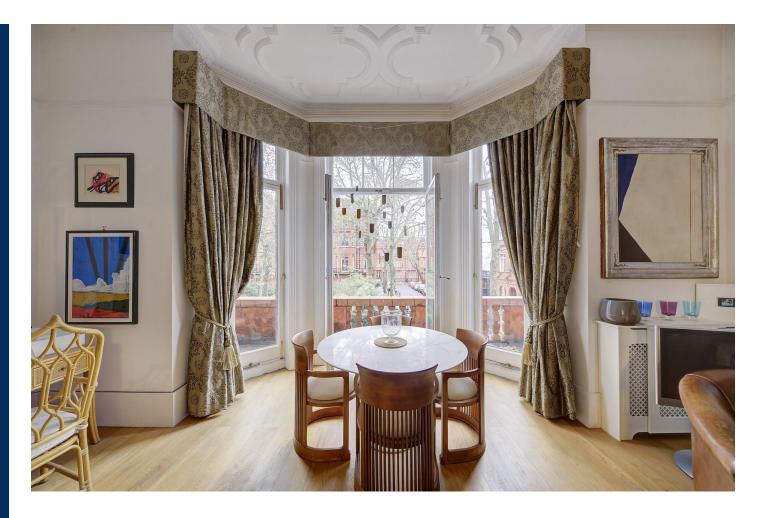

## Chelsea, SW1W 8BP

Offering two beautifully proportioned rooms with high ceilings and decorative plaster work - both having a view of gardens, this elegant SHORT LEASE flat is in a classic red brick period property just moments from Sloane Square.

- Grand Reception Room with Balcony
- Spacious Double Bedroom
- Separate Kitchen
- En-suite Bathroom
- Shower Room
- Extendable Short Lease 20 years
- Council Tax: Band G EPC: Rating C
- 943 sq ft / 88 sq m