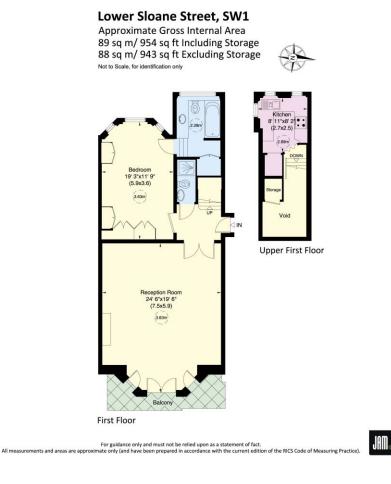

- Grand Reception Room with Balcony
- Spacious Double Bedroom
- Separate Kitchen
- En-suite Bathroom
- Shower Room
- Extendable Short Lease 20 years
- Council Tax: Band G EPC: Rating C
- 943 sq ft / 88 sq m