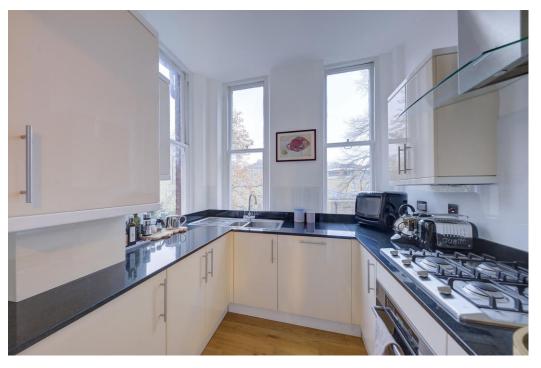

- Grand Reception Room with Balcony
- Spacious Double Bedroom
- Separate Kitchen
- En-suite Bathroom
- Shower Room
- Extendable Short Lease 20 years
- Council Tax: Band G EPC: Rating C
- 943 sq ft / 88 sq m