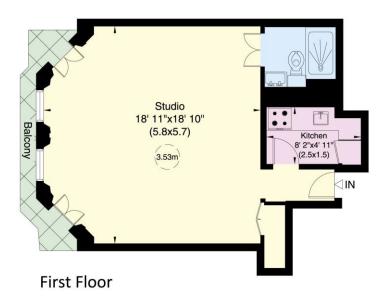

## **Egerton Gardens, SW3**

## Approximate Gross Internal Area 42 sq m/ 451 sq ft

Not to Scale, for identification only

For guidance only and must not be relied upon as a statement of fact.

All measurements and areas are approximate only (and have been prepared in accordance with the current edition of the RICS Code of Measuring Practice).