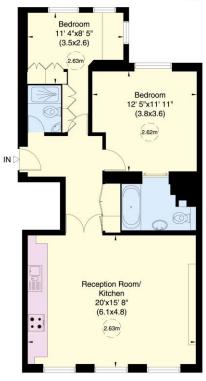

## Ovington Gardens, SW3

Approximate Gross Internal Area 70 sq m/ 754 sq ft

Not to Scale, for identification only

Third Floor

For guidance only and must not be relied upon as a statement of fact. All measurements and areas are approximate only (and have been prepared in accordance with the current edition of the RICS Code of Measuring Practice).