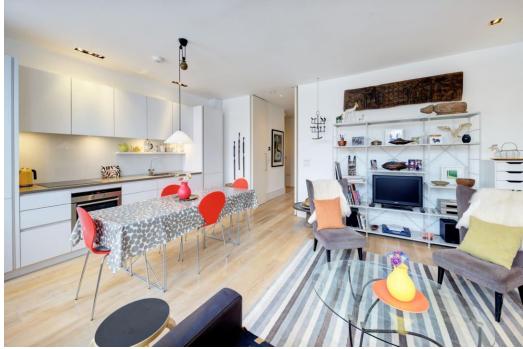

## Ovington Gardens Knightsbridge, SW3 1LS

A thoughtfully designed and planned third floor flat with good natural light in an attractive part stucco fronted period building. Designed with a `Skandi` feel the flat has wooden floors throughout, raised doorways and panelling to the walls and doors in the entrance hall.

Ovington Gardens is conveniently located close to the excellent local amenities of Knightsbridge and South Kensington.

- Reception Room with Kitchen
- Two Bedrooms
- En Suite Bathroom
- Shower Room
- Lift
- Council Tax: Band G
- EPC: Rating C