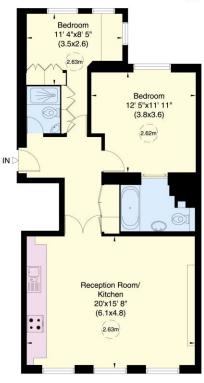

## Ovington Gardens, SW3

Approximate Gross Internal Area 70 sq m/ 754 sq ft

Not to Scale, for identification only

Third Floor

For guidance only and must not be relied upon as a statement of fact. All measurements and areas are approximate only (and have been prepared in accordance with the current edition of the RICS Code of Measuring Practice).