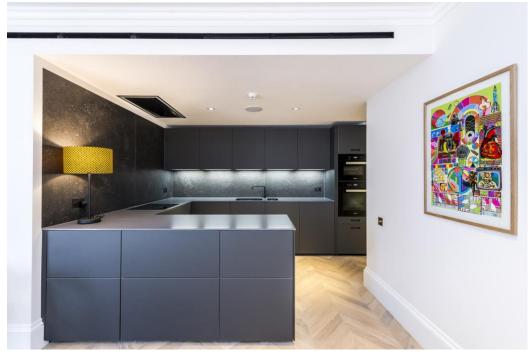

## Lennox Gardens, Knightsbridge, SW1X 0DQ

A generous one bedroom (892 sq.ft / 83 sq.m) lower ground floor flat featuring a useful study/ bedroom area with additional shower room. The flat has been has been meticulously designed to include herringbone wood flooring, under floor heating, bespoke joinery and air conditioning.

Lennox Gardens is a desirable garden square within close proximity to the amenities of both Knightsbridge and Sloane Square.

- Reception Room with wooden floors
- Kitchen
- Double Bedroom with En Suite Shower Room
- Study/ Bedroom Area with Shower Room
- West Facing Patio
- Under floor Heating & Air Conditioning
- Access to Communal Gardens by separate arrangement
- EPC: Rating C Council Tax: Band G