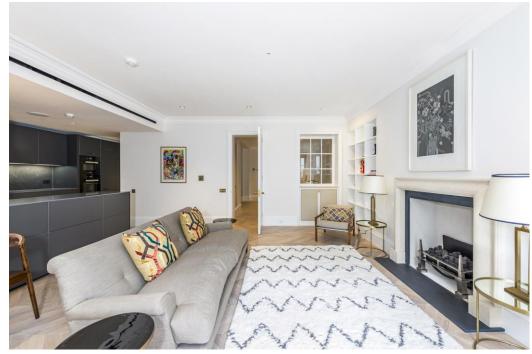

## Lennox Gardens, Knightsbridge, SW1X 0DQ

A generous one bedroom (892 sq.ft / 83 sq.m) lower ground floor flat featuring a useful study/ bedroom area with additional shower room. The flat has been has been meticulously designed to include herringbone wood flooring, under floor heating, bespoke joinery and air conditioning.

Lennox Gardens is a desirable garden square within close proximity to the amenities of both Knightsbridge and Sloane Square.

- Reception Room with wooden floors
- Kitchen
- Double Bedroom with En Suite Shower Room
- Study/ Bedroom Area with Shower Room
- West Facing Patio
- Under floor Heating & Air Conditioning
- Access to Communal Gardens by separate arrangement
- EPC: Rating C Council Tax: Band G