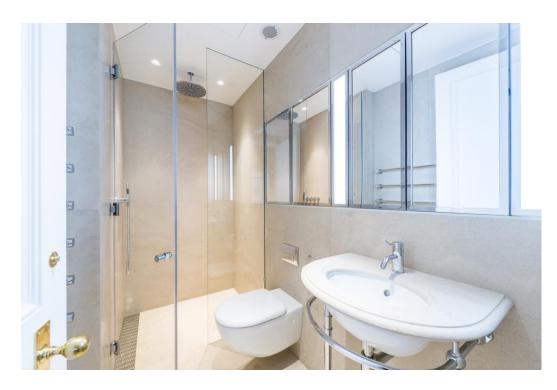

## Lennox Gardens, Knightsbridge, SW1X 0DQ

A generous one bedroom (892 sq.ft / 83 sq.m) lower ground floor flat featuring a useful study/ bedroom area with additional shower room. The flat has been has been meticulously designed to include herringbone wood flooring, under floor heating, bespoke joinery and air conditioning.

Lennox Gardens is a desirable garden square within close proximity to the amenities of both Knightsbridge and Sloane Square.

- Reception Room with wooden floors
- Kitchen
- Double Bedroom with En Suite Shower Room
- Study/ Bedroom Area with Shower Room
- West Facing Patio
- Under floor Heating & Air Conditioning
- Access to Communal Gardens by separate arrangement
- EPC: Rating C Council Tax: Band G