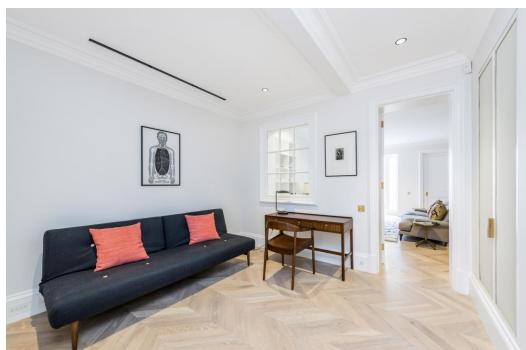

## Lennox Gardens, Knightsbridge, SW1X 0DQ

A generous one bedroom (892 sq.ft / 83 sq.m) lower ground floor flat featuring a useful study/ bedroom area with additional shower room. The flat has been has been meticulously designed to include herringbone wood flooring, under floor heating, bespoke joinery and air conditioning.

Lennox Gardens is a desirable garden square within close proximity to the amenities of both Knightsbridge and Sloane Square.

- Reception Room with wooden floors
- Kitchen
- Double Bedroom with En Suite Shower Room
- Study/ Bedroom Area with Shower Room
- West Facing Patio
- Under floor Heating & Air Conditioning
- Access to Communal Gardens by separate arrangement
- EPC: Rating C Council Tax: Band G