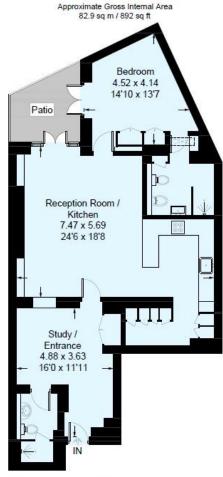

## Lennox Gardens, Knightsbridge, SW1X 0DQ

A generous one bedroom (892 sq.ft / 83 sq.m) lower ground floor flat featuring a useful study/ bedroom area with additional shower room. The flat has been has been meticulously designed to include herringbone wood flooring, under floor heating, bespoke joinery and air conditioning.

## Lennox Gardens, SW1X

Lower Ground Floor

This plan is for layout guidance only. Not drawn to scale unless stated. Windows and door openings are approximate. Whilst every care is taken in the preparation of this plan, please check all dimensions, shapes and compass bearings before making any decisions reliant upon them. (ID380366)