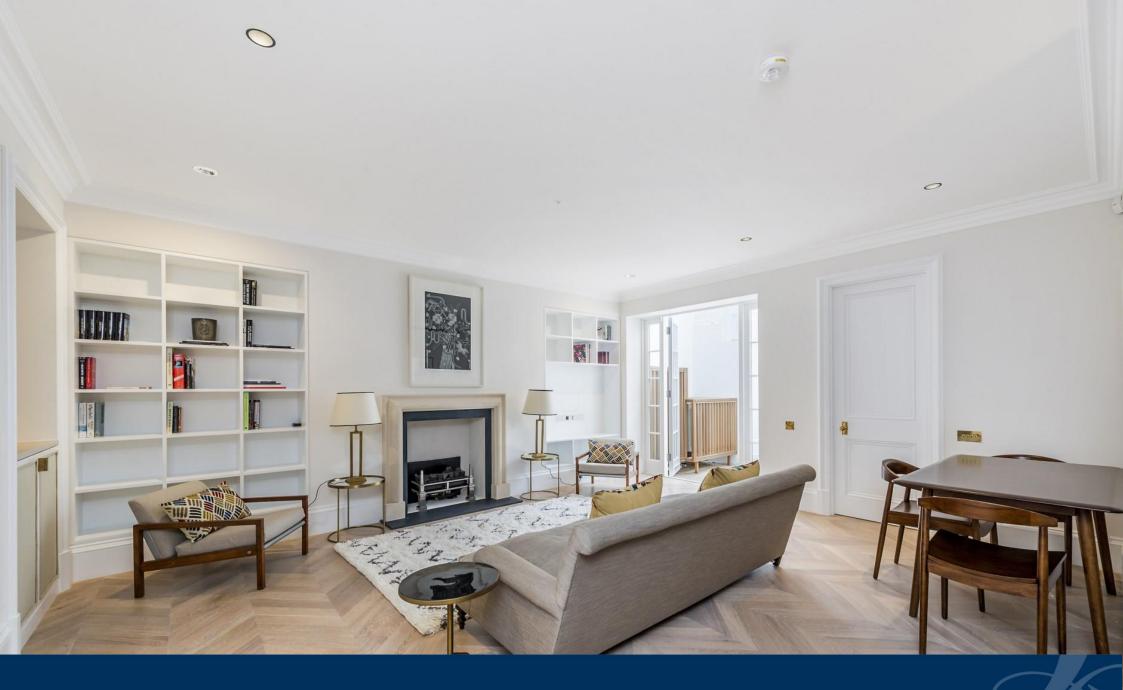

## Lennox Gardens, Knightsbridge, SW1X 0DQ

A generous one bedroom (892 sq.ft / 83 sq.m) lower ground floor flat featuring a useful study/ bedroom area with additional shower room. The flat has been has been meticulously designed to include herringbone wood flooring, under floor heating, bespoke joinery and air conditioning.

Lennox Gardens is a desirable garden square within close proximity to the amenities of both Knightsbridge and Sloane Square.

- Reception Room with wooden floors
- Kitchen
- Double Bedroom with En Suite Shower Room
- Study/ Bedroom Area with Shower Room
- West Facing Patio
- Under floor Heating & Air Conditioning
- Access to Communal Gardens by separate arrangement
- EPC: Rating C Council Tax: Band G