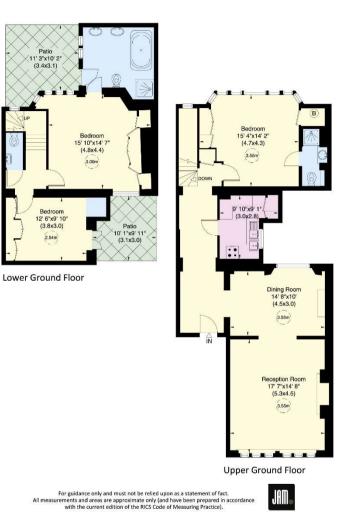

## Guide Price £2,600,000

Lennox Gardens, SW1 Approximate Gross Internal Area 145 sq m/ 1557 sq ft Not to Scale, for identification only

Important notice: Ashdown Marks, their clients and any joint agents give notice that: 1: They are not authorised to make or give any representations or warranties in relation to the property either here or elsewhere, either on their own behalf or on behalf of their client or otherwise. They assume no responsibility for any statement that may be made in these particulars. These particulars do not form part of any offer or contract and must not be relied upon as statements or representations of fact. 2: Any areas, measurements or distances are approximate. The text, photographs and plans are for guidance only and are not necessarily comprehensive. It should not be assumed that the property has all necessary planning, building regulation or other consents and Ashdown Marks have not tested any services, equipment or facilities. Purchasers must satisfy themselves by inspection or otherwise. 9 Milner Street, London, SW3 2QB Tel: 020 7589 3353