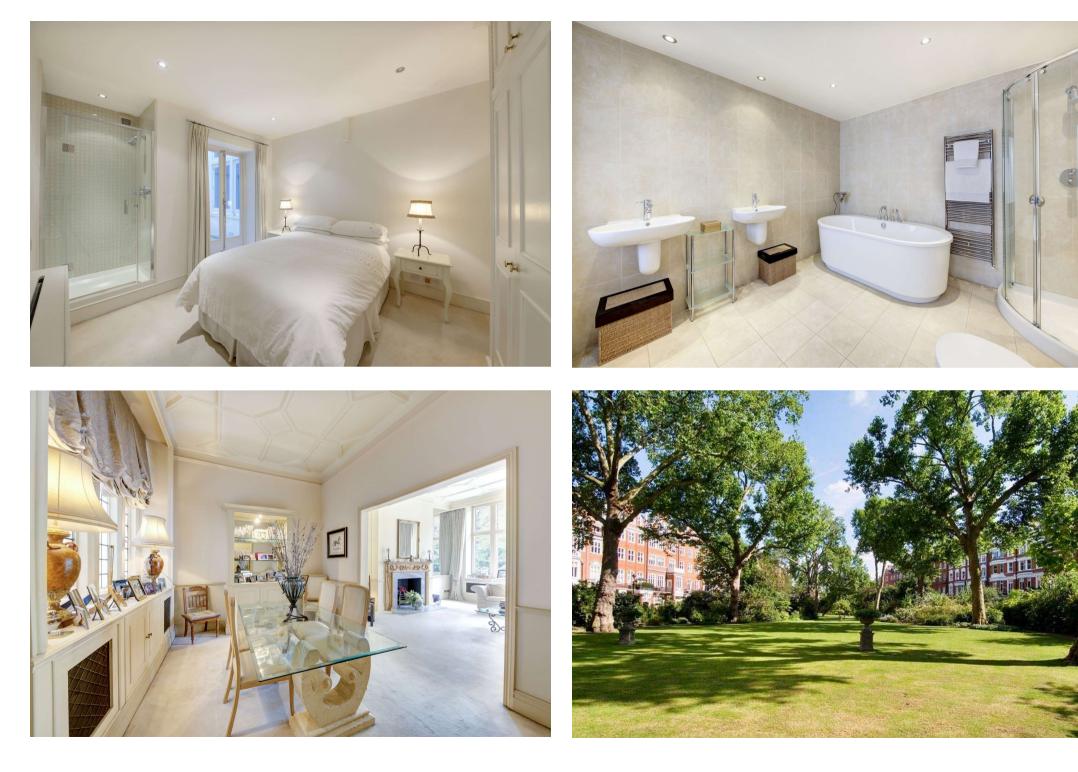

## Lennox Gardens Knightsbridge, SW1X 0DB

An elegant ground floor maisonette (1,557 sq.ft / 145 sq.m) offering generous entertaining space with high ceilings and a flexible layout of two/three bedrooms. The flat has great scope for updating and is held on a long lease of 166 years remaining.

Lennox Gardens is a prime address conveniently situated between Sloane Square and Knightsbridge with its beautiful communal gardens which is one of few that allows doors on a lead.

- Drawing Room
- Dining Room
- Kitchen
- Three Bedrooms
- Two En Suite Bathrooms
- Patio
- Communal Gardens subject to subscription
- Council Tax: Band H
- EPC: Rating D
- Lease: Approx 166 years remaining
- Service Charge: Currently £3,930 p.a subject to review.