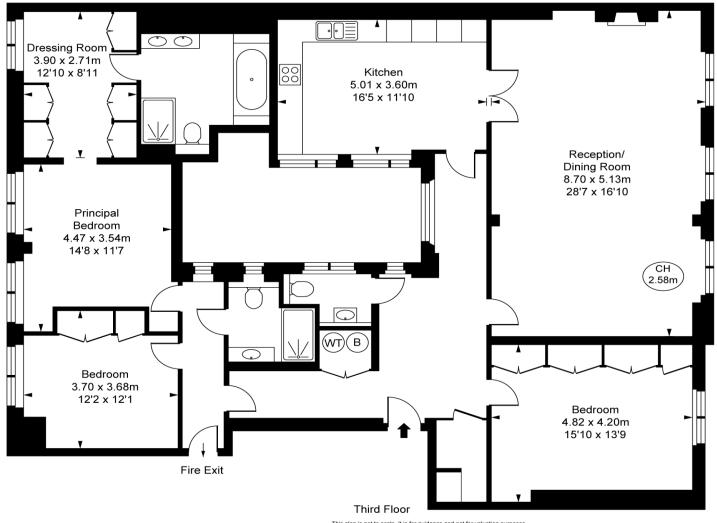

- 3 Double Bedrooms
- 2 Bathrooms (1 en-suite)
- Cloakroom
- Double Reception Room
- Kitchen Breakfast Room
- Dressing Room
- Lift
- Immaculate Presentation
- Council Tax Band H
- EPC Rating C

Unfurnished Price £2,100 pw

Hugo House,
Sloane Street, SW1X
Approximate Gross Internal Area
168.05 sq m / 1,809 sq ft
(CH = Ceiling Heights)

This plan is not to scale. It is for guidance and not for valuation purposes.

All measurements and areas are approximate only, and have been prepared in accordance with the current edition of the RICS Code of Measuring Practice