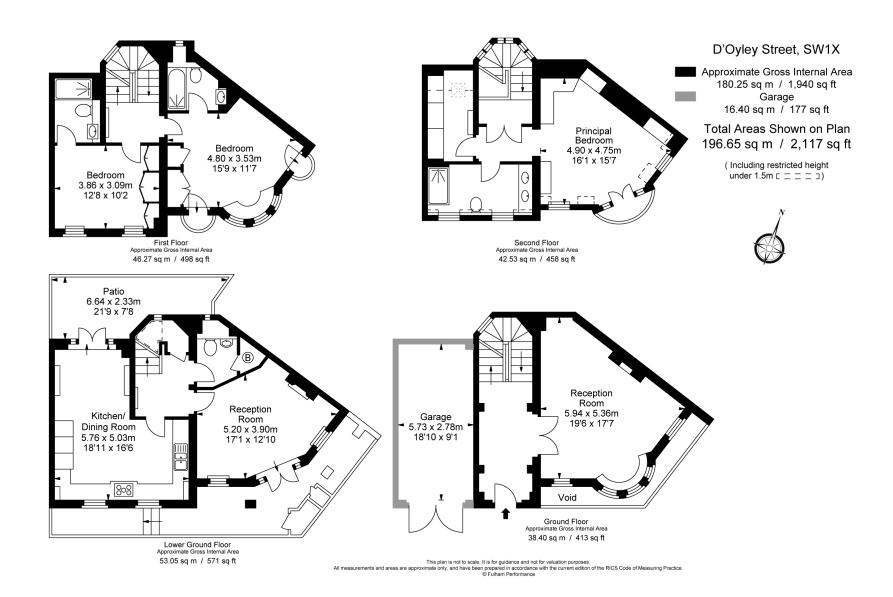

## D'oyley Street, London SW1X

This wonderful family home, arranged over 4 floors, is ideally situated in a quiet street close to Sloane Square and the amenities the area has to offer.

The house benefits from three double bedrooms, three bathrooms, separate WC, reception room, kitchen, dining area and a private patio garden.

The property is located 0.1 miles from Sloane Square underground station (Circle and District Lines).

- Three Double Bedrooms
- Three Bathrooms
- Separate WC
- Reception Room
- Kitchen
- Dining Room
- Private Patio Garden
- Unfurnished
- EPC Rating D
- Close Proximity to Sloane Square
   Underground Station