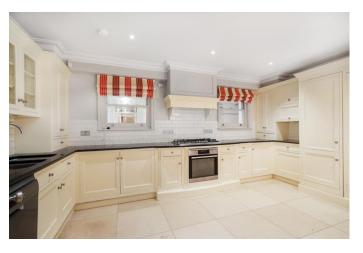

## D'oyley Street, London SW1X

This wonderful family home, arranged over 4 floors, is ideally situated in a quiet street close to Sloane Square and the amenities the area has to offer.

The house benefits from three double bedrooms, three bathrooms, separate WC, reception room, kitchen, dining area and a private patio garden.

The property is located 0.1 miles from Sloane Square underground station (Circle and District Lines).

- Three Double Bedrooms
- Three Bathrooms
- Separate WC
- Reception Room
- Kitchen
- Dining Room
- Private Patio Garden
- Unfurnished
- EPC Rating D
- Close Proximity to Sloane Square
   Underground Station