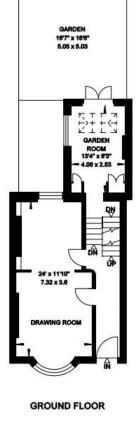

## ALEXANDER PLACE LONDON SW7

Gross Internal Area = 184 sq. metres (Excluding Vaults) 1980 sq. feet Vaults Internal Area = 9 sq. metres 100 sq. feet

LOWER GROUND FLOOR

Important notice: Ashdown Marks, their clients and any joint agents give notice that: 1: They are not authorised to make or give any representations or warranties in relation to the property either here or elsewhere, either on their own behalf or on behalf of their client or otherwise. They assume no responsibility for any statement that may be made in these particulars. These particulars do not form part of any offer or contract and must not be relied upon as statements or representations of fact. 2: Any areas, measurements or distances are approximate. The text, photographs and plans are for guidance only and are not necessarily comprehensive. It should not be assumed that the property has all necessary planning, building regulation or other consents and Ashdown Marks have not tested any services, equipment or facilities. Purchasers must satisfy themselves by inspection or otherwise.