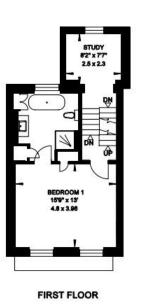

## ALEXANDER PLACE LONDON SW7

Gross Internal Area = 184 sq. metres (Excluding Vaults) 1980 sq. feet Vaults Internal Area = 9 sq. metres 100 sq. feet

LOWER GROUND FLOOR

Important notice: Ashdown Marks, their clients and any joint agents give notice that: 1: They are not authorised to make or give any representations or warranties in relation to the property either here or elsewhere, either on their own behalf or on behalf of their client or otherwise. They assume no responsibility for any statement that may be made in these particulars. These particulars do not form part of any offer or contract and must not be relied upon as statements or representations of fact. 2: Any areas, measurements or distances are approximate. The text, photographs and plans are for guidance only and are not necessarily comprehensive. It should not be assumed that the property has all necessary planning, building regulation or other consents and Ashdown Marks have not tested any services, equipment or facilities. Purchasers must satisfy themselves by inspection or otherwise.