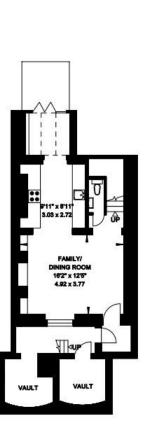

## ALEXANDER PLACE LONDON SW7

Gross Internal Area = 184 sq. metres (Excluding Vaults) 1980 sq. feet Vaults Internal Area = 9 sq. metres 100 sq. feet

LOWER GROUND FLOOR

Important notice: Ashdown Marks, their clients and any joint agents give notice that: 1: They are not authorised to make or give any representations or warranties in relation to the property either here or elsewhere, either on their own behalf or on behalf of their client or otherwise. They assume no responsibility for any statement that may be made in these particulars. These particulars do not form part of any offer or contract and must not be relied upon as statements or representations of fact. 2: Any areas, measurements or distances are approximate. The text, photographs and plans are for guidance only and are not necessarily comprehensive. It should not be assumed that the property has all necessary planning, building regulation or other consents and Ashdown Marks have not tested any services, equipment or facilities. Purchasers must satisfy themselves by inspection or otherwise.