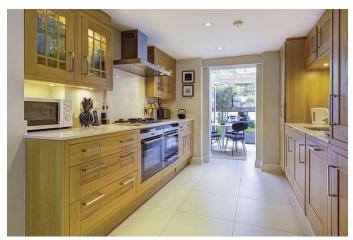

Alexander Place is a quiet one-way street leading to Thurloe Square, just off Knightsbridge with South Kensington and Brompton Road close to hand.

- Drawing Room with parquet flooring
- Kitchen leading to conservatory Breakfast Room
- Family / Dining Room
- Garden Room
- Study
- First Floor Principal Bedroom with En Suite
- Two Further Double Bedrooms
- Bathroom
- Cloakroom
- Utility Room
- Part Comfort Cooling
- Paved Garden
- EPC exempt