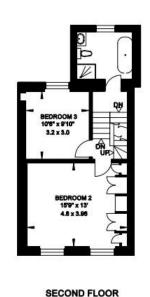

## ALEXANDER PLACE LONDON SW7

Gross Internal Area = 184 sq. metres (Excluding Vaults) 1980 sq. feet Vaults Internal Area = 9 sq. metres 100 sq. feet

LOWER GROUND FLOOR

Important notice: Ashdown Marks, their clients and any joint agents give notice that: 1: They are not authorised to make or give any representations or warranties in relation to the property either here or elsewhere, either on their own behalf or on behalf of their client or otherwise. They assume no responsibility for any statement that may be made in these particulars. These particulars do not form part of any offer or contract and must not be relied upon as statements or representations of fact. 2: Any areas, measurements or distances are approximate. The text, photographs and plans are for guidance only and are not necessarily comprehensive. It should not be assumed that the property has all necessary planning, building regulation or other consents and Ashdown Marks have not tested any services, equipment or facilities. Purchasers must satisfy themselves by inspection or otherwise.