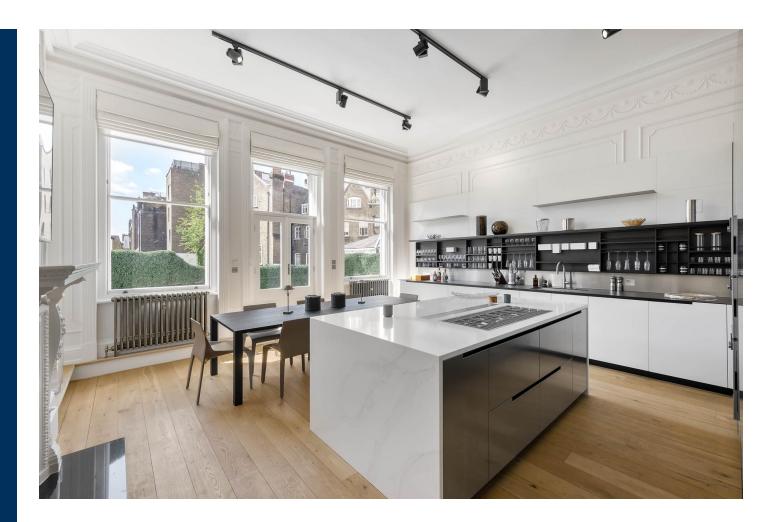

## Pont Street, London SW1X

A stunning, rarely found FIRST floor maisonette with large entertaining rooms.

The flat features a wonderful drawing room with detailed mouldings and high ceilings. To the rear is also a generous beautifully refurbished kitchen/dining room opening onto a south facing balcony. The second floor provides three double bedrooms (one currently a dressing room) which all benefit from air conditioning.

- Drawing Room with Balcony
- Kitchen / Dining Room with Balcony
- Two Double Bedrooms with En Suite Bathrooms
- Bedroom Three / Dressing Room
- Utility Room
- Cloakroom
- Part Air Conditioning
- Lease: Expires 27th September 2189
- EPC: Rating C
- Council Tax: Band G