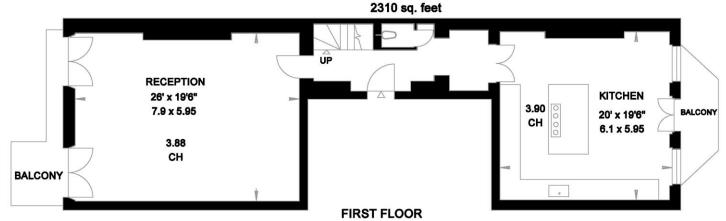

## Pont Street, London SW1X

A stunning, rarely found FIRST floor maisonette with large entertaining rooms.

The flat features a wonderful drawing room with detailed mouldings and high ceilings. To the rear is also a generous beautifully refurbished kitchen/dining room opening onto a south facing balcony. The second floor provides three double bedrooms (one currently a dressing room) which all benefit from air conditioning.

- Drawing Room with Balcony
- Kitchen / Dining Room with Balcony
- Two Double Bedrooms with En Suite Bathrooms
- Bedroom Three / Dressing Room
- Utility Room
- Cloakroom
- Part Air Conditioning
- Lease: Expires 27th September 2189
- EPC: Rating C
- Council Tax: Band G

## Gross Internal Area = 214.6 sq. metres

**SECOND FLOOR** 

Important notice: Ashdown Marks, their clients and any joint agents give notice that: 1: They are not authorised to make or give any representations or warranties in relation to the property either here or elsewhere, either on their own behalf or on behalf of their client or otherwise. They assume no responsibility for any statement that may be made in these particulars. These particulars do not form part of any offer or contract and must not be relied upon as statements or representations of fact. 2: Any areas, measurements or distances are approximate. The text, photographs and plans are for guidance only and are not necessarily comprehensive. It should not be assumed that the property has all necessary planning, building regulation or other consents and Ashdown Marks have not tested any services, equipment or facilities. Purchasers must satisfy themselves by inspection or otherwise.