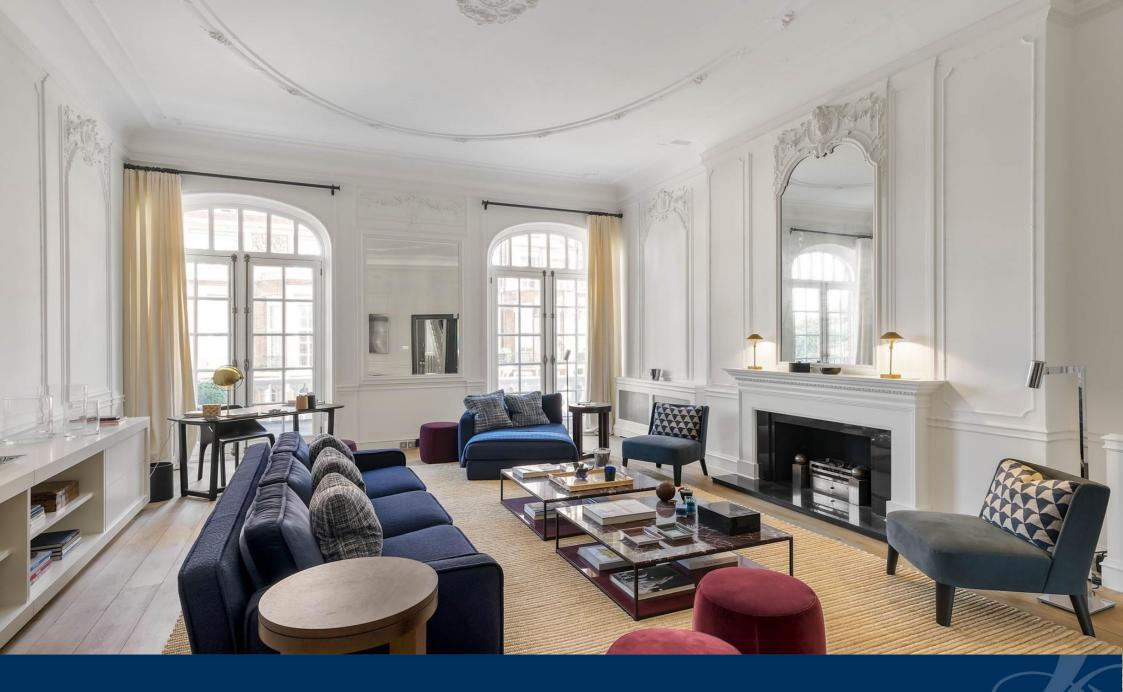

## Pont Street, London SW1X

A stunning, rarely found FIRST floor maisonette with large entertaining rooms.

The flat features a wonderful drawing room with detailed mouldings and high ceilings. To the rear is also a generous beautifully refurbished kitchen/dining room opening onto a south facing balcony. The second floor provides three double bedrooms (one currently a dressing room) which all benefit from air conditioning.

- Drawing Room with Balcony
- Kitchen / Dining Room with Balcony
- Two Double Bedrooms with En Suite Bathrooms
- Bedroom Three / Dressing Room
- Utility Room
- Cloakroom
- Part Air Conditioning
- Lease: Expires 27th September 2189
- EPC: Rating C
- Council Tax: Band G