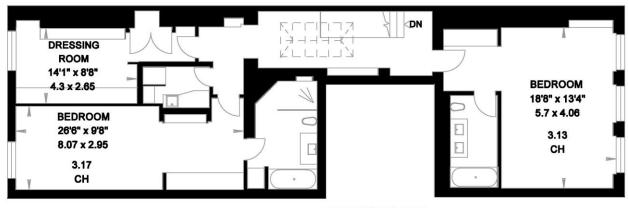

## Pont Street, London SW1X

A stunning, rarely found FIRST floor maisonette with large entertaining rooms.

The flat features a wonderful drawing room with detailed mouldings and high ceilings. To the rear is also a generous beautifully refurbished kitchen/dining room opening onto a south facing balcony. The second floor provides three double bedrooms (one currently a dressing room) which all benefit from air conditioning.

- Drawing Room with Balcony
- Kitchen / Dining Room with Balcony
- Two Double Bedrooms with En Suite Bathrooms
- Bedroom Three / Dressing Room
- Utility Room
- Cloakroom
- Part Air Conditioning
- Lease: Expires 27th September 2189
- EPC: Rating C
- Council Tax: Band G

## Gross Internal Area = 214.6 sq. metres

**SECOND FLOOR** 

Important notice: Ashdown Marks, their clients and any joint agents give notice that: 1: They are not authorised to make or give any representations or warranties in relation to the property either here or elsewhere, either on their own behalf or on behalf of their client or otherwise. They assume no responsibility for any statement that may be made in these particulars. These particulars do not form part of any offer or contract and must not be relied upon as statements or representations of fact. 2: Any areas, measurements or distances are approximate. The text, photographs and plans are for guidance only and are not necessarily comprehensive. It should not be assumed that the property has all necessary planning, building regulation or other consents and Ashdown Marks have not tested any services, equipment or facilities. Purchasers must satisfy themselves by inspection or otherwise.