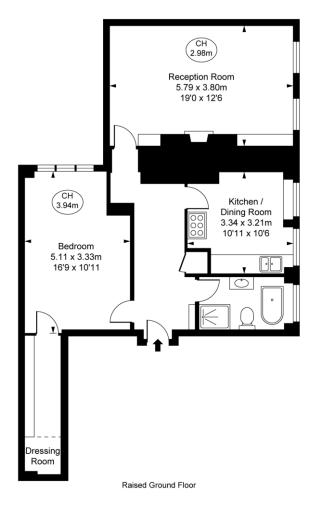

## Chelsea Embankment, SW3

Approximate Gross Internal Area 73.48 sq m / 791 sq ft

(Including restricted height under 1.5m [ = = = = ])

(CH = Ceiling Heights)

This plan is not to scale. It is for guidance and not for valuation purposes.

All measurements and areas are approximate only, and have been prepared in accordance with the current edition of the RICS Code of Measuring Practice.

© Fulam Performance

Important notice: Ashdown Marks, their clients and any joint agents give notice that: 1: They are not authorised to make or give any representations or warranties in relation to the property either here or elsewhere, either on their own behalf or on behalf of their client or otherwise. They assume no responsibility for any statement that may be made in these particulars. These particulars do not form part of any offer or contract and must not be relied upon as statements or representations of fact. 2: Any areas, measurements or distances are approximate. The text, photographs and plans are for guidance only and are not necessarily comprehensive. It should not be assumed that the property has all necessary planning, building regulation or other consents and Ashdown Marks have not tested any services, equipment or facilities. Purchasers must satisfy themselves by inspection or otherwise.