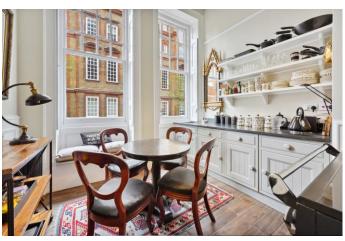

- Reception room
- Double bedroom
- Bathroom
- Kitchen
- Listed Building EPC not required
- Council Tax Band F

**Service Charge**: 10.36% of total outgoings £4,353 p.a for year ending 24<sup>th</sup> March 2025, subject to annual review.