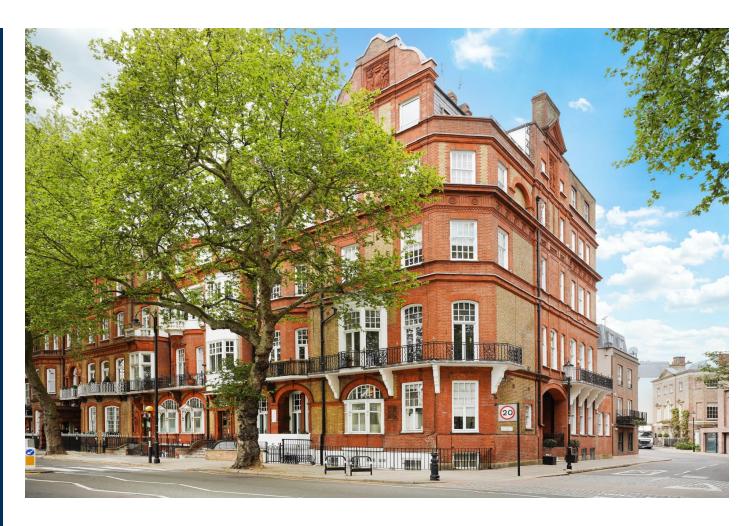

Chelsea Embankment, Chelsea SW3

## Chelsea Embankment

Chelsea, SW3 4LF

A bright and spacious one double bedroom apartment (791 sq.ft / 73 sq.m) on the raised ground floor of a smart period building entered from Tite Street.

The property benefits from high ceilings, great storage including a walk in wardrobe and is situated moments from the river.