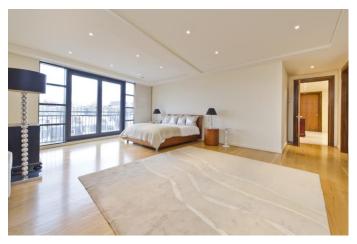

## Trevor Square, Knightsbridge, SW7 1EA

An extremely well-appointed, two bedroom flat located on the fourth floor (with lift) of this prestigious building. Both bedrooms and the reception room benefit from excellent natural light and open, Westerly city views looking towards the Brompton Oratory. At over 1,650 square feet (154 sq m), the flat is very spacious with a particularly large master bedroom. Please NOTE photos depict the property as previously furnished,