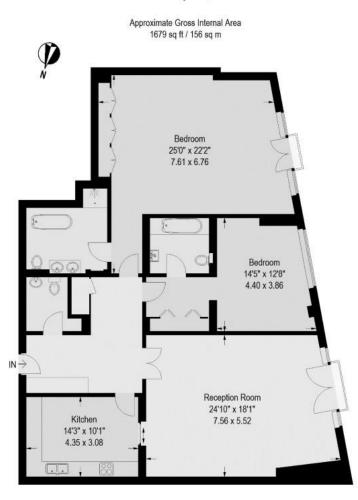

## Trevor Square, SW7

Fourth Floor

Illustration for identification purposes only, measurements are approximate, not to scale.

Important notice: Ashdown Marks, their clients and any joint agents give notice that: 1: They are not authorised to make or give any representations or warranties in relation to the property either here or elsewhere, either on their own behalf or on behalf of their client or otherwise. They assume no responsibility for any statement that may be made in these particulars. These particulars do not form part of any offer or contract and must not be relied upon as statements or representations of fact. 2: Any areas, measurements or distances are approximate. The text, photographs and plans are for guidance only and are not necessarily comprehensive. It should not be assumed that the property has all necessary planning, building regulation or other consents and Ashdown Marks have not tested any services, equipment or facilities. Purchasers must satisfy themselves by inspection or otherwise. 9 Milner Street, London, SW3 2QB