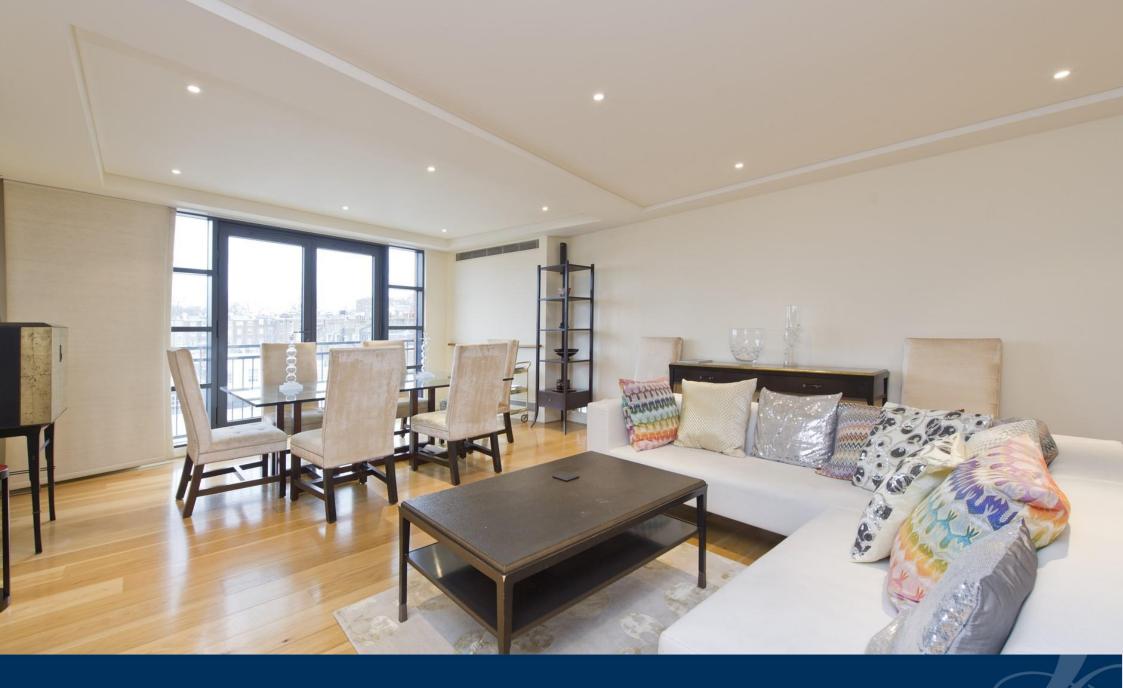

## Trevor Square, Knightsbridge, SW7 1EA

An extremely well-appointed, two bedroom flat located on the fourth floor (with lift) of this prestigious building. Both bedrooms and the reception room benefit from excellent natural light and open, Westerly city views looking towards the Brompton Oratory. At over 1,650 square feet (154 sq m), the flat is very spacious with a particularly large master bedroom. Please NOTE photos depict the property as previously furnished,

The Trevor Square development is a much sought after portered block due to its superb location on a quiet square in the heart of Knightsbridge, it has very smart communal areas, porters providing a 24 hour concierge service and private parking. Hyde Park is just a few minutes` walk away as are Brompton Road and Sloane Street.

- Reception Room
- Eat-in Kitchen
- Two Bedrooms with En Suite Bathrooms
- Cloakroom
- Lift
- Air Conditioning
- 24 Concierge
- Private Parking
- EPC: Rating C Council Tax: Band H

Unfurnished

Price £2,750 pw