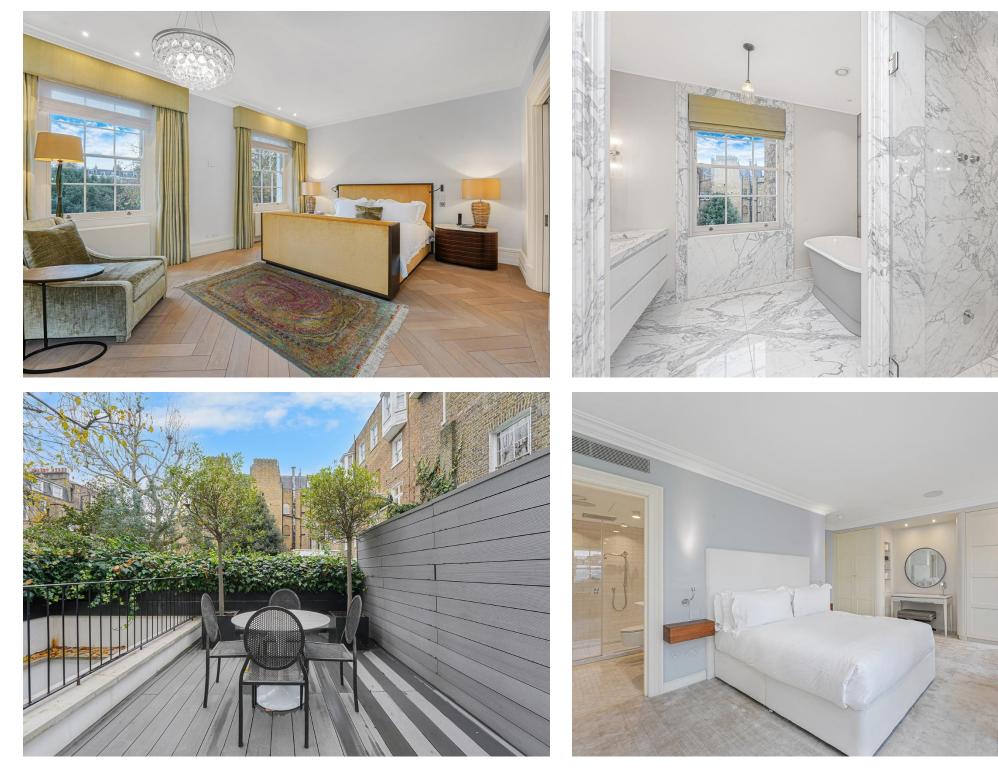

## Thurloe Square South Kensington SW7

An impressive freehold period house (4,975 sq.ft / 462 sq.m) on the west side of this desirable garden square on the Knightsbridge/ South Kensington border.

The house provides bright and spacious well arranged accommodation presented in excellent order having been recently refurbished to a high standard to include a passenger lift and air conditioning.

Freehold Guide Price: £13,000,000

- Recently Refurbished
- Impressive Entrance Hall
- Drawing Room
- Dining Room
- Kitchen/Breakfast Room
- Family Room
- Conservatory
- West Facing Terraces
- 5/6 Bedrooms
- 5 Bathrooms (4 En Suite)
- Utility Room
- Air Conditioning
- Passenger Lift
- Access to Thurloe Square
- Council Tax: Band H
- EPC: Rating D