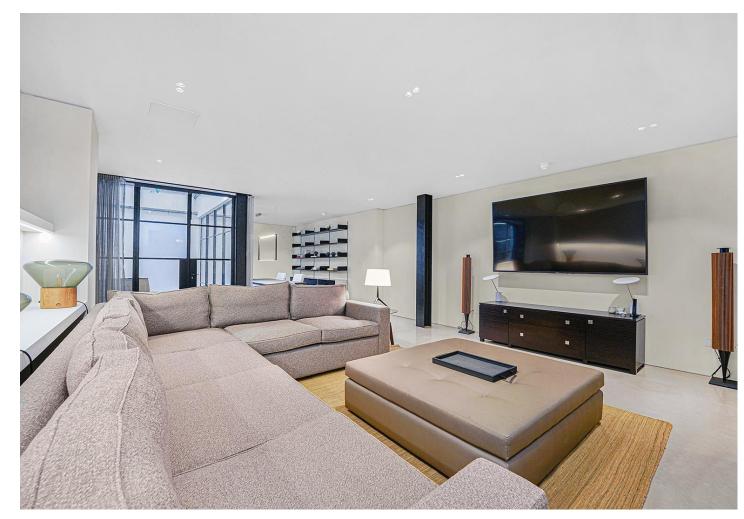

## Thurloe Square South Kensington SW7

An impressive freehold period house (4,975 sq.ft / 462 sq.m) on the west side of this desirable garden square on the Knightsbridge/ South Kensington border.

The house provides bright and spacious well arranged accommodation presented in excellent order having been recently refurbished to a high standard to include a passenger lift and air conditioning.

Freehold Guide Price: £13,000,000

- Recently Refurbished
- Impressive Entrance Hall
- Drawing Room
- Dining Room
- Kitchen/Breakfast Room
- Family Room
- Conservatory
- West Facing Terraces
- 5/6 Bedrooms
- 5 Bathrooms (4 En Suite)
- Utility Room
- Air Conditioning
- Passenger Lift
- Access to Thurloe Square
- Council Tax: Band H
- EPC: Rating D