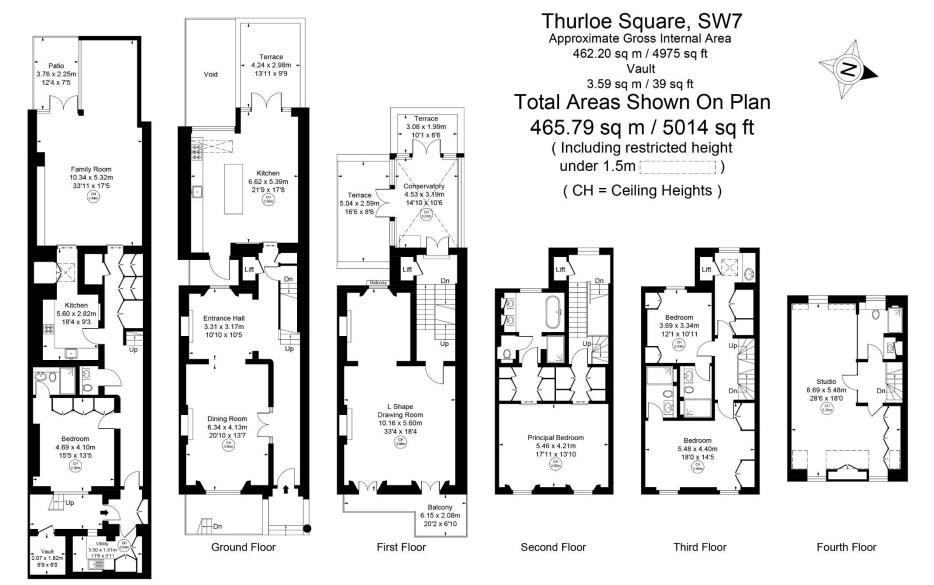

## Thurloe Square South Kensington SW7

An impressive freehold period house (4,975 sq.ft / 462 sq.m) on the west side of this desirable garden square on the Knightsbridge/ South Kensington border.

The house provides bright and spacious well arranged accommodation presented in excellent order having been recently refurbished to a high standard to include a passenger lift and air conditioning.

Freehold Guide Price: £13,000,000

- Recently Refurbished
- Impressive Entrance Hall
- Drawing Room
- Dining Room
- Kitchen/Breakfast Room
- Family Room
- Conservatory
- West Facing Terraces
- 5/6 Bedrooms
- 5 Bathrooms (4 En Suite)
- Utility Room
- Air Conditioning
- Passenger Lift
- Access to Thurloe Square
- Council Tax: Band H
- EPC: Rating D

## Freehold

Guide Price £13,000,000

Lower Ground Floor

This plan is not to scale. It is for guidance and not for valuation purposes.

All measurements and areas are approximate only, and have been prepared in accordance with the current edition of the RICS Code of Measuring Practice.