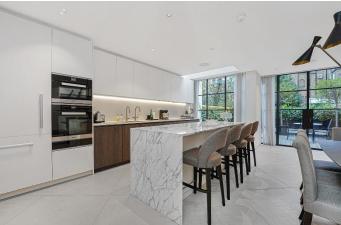

Freehold Guide Price: £13,000,000

- Recently Refurbished
- Impressive Entrance Hall
- Drawing Room
- Dining Room
- Kitchen/Breakfast Room
- Family Room
- Conservatory
- West Facing Terraces
- 5/6 Bedrooms
- 5 Bathrooms (4 En Suite)
- Utility Room
- Air Conditioning
- Passenger Lift
- Access to Thurloe Square
- Council Tax: Band H
- EPC: Rating D