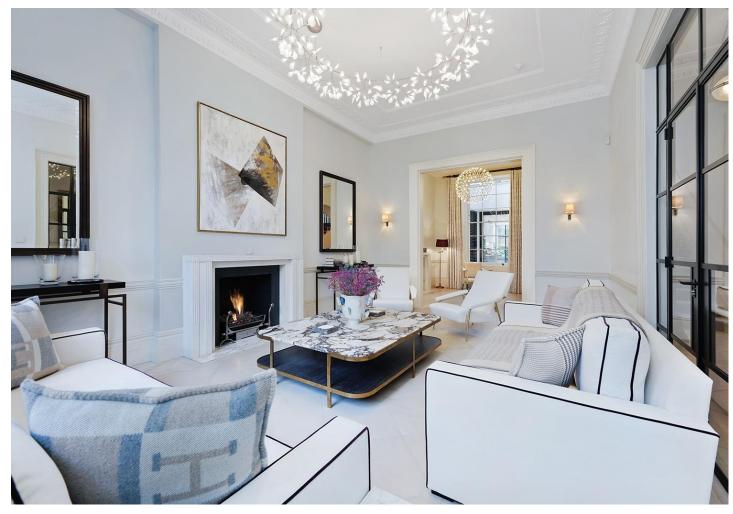

## Thurloe Square South Kensington SW7

An impressive freehold period house (4,975 sq.ft / 462 sq.m) on the west side of this desirable garden square on the Knightsbridge/ South Kensington border.

The house provides bright and spacious well arranged accommodation presented in excellent order having been recently refurbished to a high standard to include a passenger lift and air conditioning.

Freehold Guide Price: £13,000,000

- Recently Refurbished
- Impressive Entrance Hall
- Drawing Room
- Dining Room
- Kitchen/Breakfast Room
- Family Room
- Conservatory
- West Facing Terraces
- 5/6 Bedrooms
- 5 Bathrooms (4 En Suite)
- Utility Room
- Air Conditioning
- Passenger Lift
- Access to Thurloe Square
- Council Tax: Band H
- EPC: Rating D