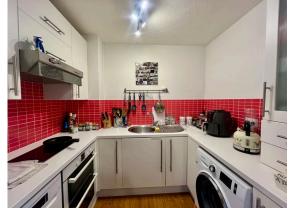

Email: sales@nyeandco.co.uk

www.nyeandco.co.uk

Entrance hall | Modern kitchen | Living/dining area with patio doors onto communal garden | Double bedroom | Shower room Double glazing | Electric heating | Share of freehold | Parking for one car Lease of over 750 years | Sold with no onward chain

### DESCRIPTION

A one bedroom ground floor flat set in a small development, benefitting from a share of the freehold. Accommodation comprises entrance hall, modern kitchen and living/dining area with doors onto the pretty communal garden. There is a double bedroom and modern shower room. The property has double glazing and electric heating. Outside there is a pretty communal garden with a lovely view over Hungerford and parking for one car. The property is being sold with no onward chain.