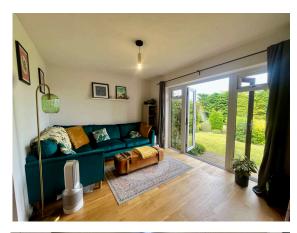

Email: sales@nyeandco.co.uk

www.nyeandco.co.uk

Entrance hall | Modern kitchen | Living/dining area with patio doors onto communal garden | Double bedroom | Shower room Double glazing | Electric heating | Share of freehold | Parking for one car Lease of over 750 years | Sold with no onward chain

### DESCRIPTION

A one bedroom ground floor flat set in a small development, benefitting from a share of the freehold. Accommodation comprises entrance hall, modern kitchen and living/dining area with doors onto the pretty communal garden. There is a double bedroom and modern shower room. The property has double glazing and electric heating. Outside there is a pretty communal garden with a lovely view over Hungerford and parking for one car. The property is being sold with no onward chain.