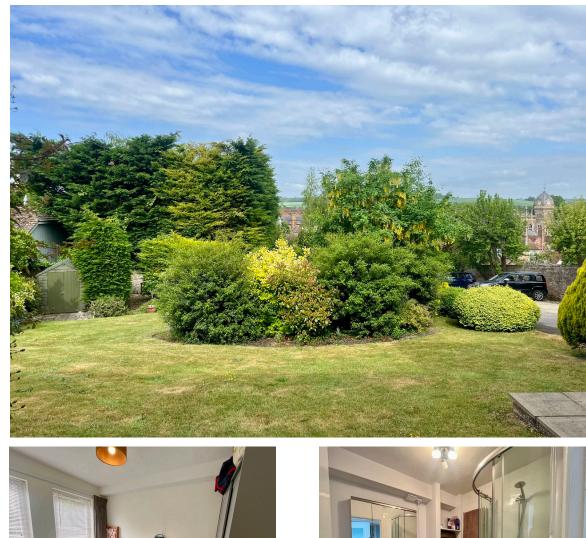

### DESCRIPTION

A one bedroom ground floor flat set in a small development, benefitting from a share of the freehold. Accommodation comprises entrance hall, modern kitchen and living/dining area with doors onto the pretty communal garden. There is a double bedroom and modern shower room. The property has double glazing and electric heating. Outside there is a pretty communal garden with a lovely view over Hungerford and parking for one car. The property is being sold with no onward chain.