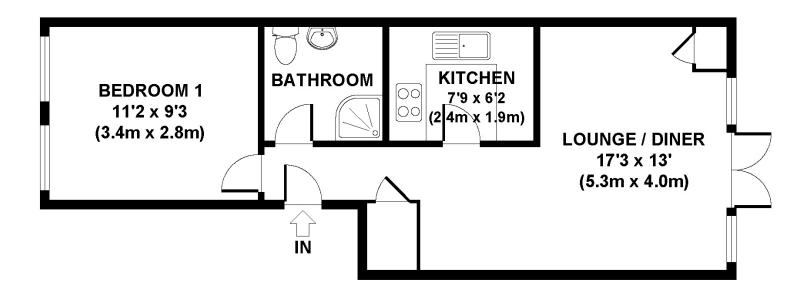

## DIRECTIONS

From our offices in the High Street turn left up Park Street. Take the first right onto Fairview Road and you will find Marlborough Court on your right hand side.

GROUND FLOOR GROSS INTERNAL FLOOR AREA 407 SQ FT

APPROX. GROSS INTERNAL FLOOR AREA 407 SQ FT / 38 SQ M Floorplans are for identification and guideline purposes only, not to scale. Compliant with RICS code of measuring practice. Floorplans supplied by www.draftingfloorplan.com