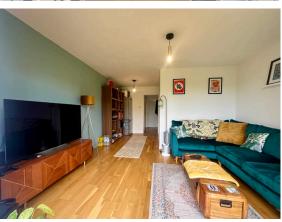

Email: sales@nyeandco.co.uk

www.nyeandco.co.uk

Entrance hall | Modern kitchen | Living/dining area with patio doors onto communal garden | Double bedroom | Shower room Double glazing | Electric heating | Share of freehold | Parking for one car Lease of over 750 years | Sold with no onward chain

### DESCRIPTION

A one bedroom ground floor flat set in a small development, benefitting from a share of the freehold. Accommodation comprises entrance hall, modern kitchen and living/dining area with doors onto the pretty communal garden. There is a double bedroom and modern shower room. The property has double glazing and electric heating. Outside there is a pretty communal garden with a lovely view over Hungerford and parking for one car. The property is being sold with no onward chain.