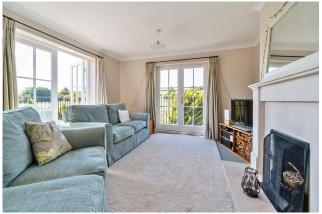

Email: sales@nyeandco.co.uk

www.nyeandco.co.uk

Shared entrance area with stairs up to the apartment | Spacious entrance hall | Utility room | Kitchen/Breakfast room Living room with open fire and balcony with stunning views | Master bedroom with en-suite bathroom and dressing area Double bedroom | Family shower room | Stunning views | Double glazing | Electric heating | Long lease of 971 years Guide Price £275,000

### **DESCRIPTION**

A two bedroom first floor apartment with 1124sqft of space and gorgeous views over the countryside. Accommodation comprises spacious entrance hall, useful utility room, kitchen/breakfast

room and living room with open fire and a balcony boasting stunning views. There is a master bedroom with en-suite bathroom, dressing area and Juliette balcony, double bedroom with fitted wardrobes and family shower room. The property has double glazing and electric heating.