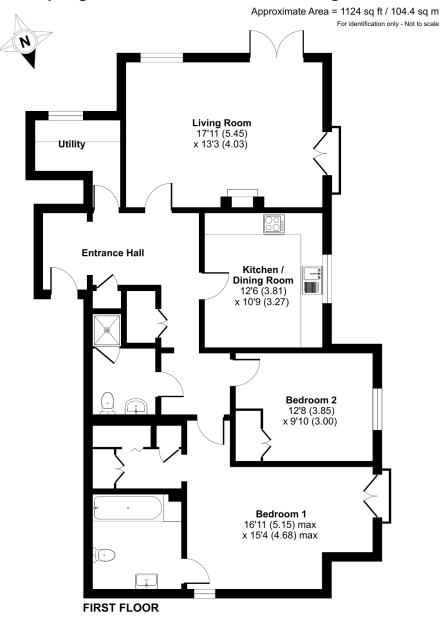

### **DESCRIPTION**

A two bedroom first floor apartment with 1124sqft of space and gorgeous views over the countryside. Accommodation comprises spacious entrance hall, useful utility room, kitchen/breakfast

room and living room with open fire and a balcony boasting stunning views. There is a master bedroom with en-suite bathroom, dressing area and Juliette balcony, double bedroom with fitted wardrobes and family shower room. The property has double glazing and electric heating.