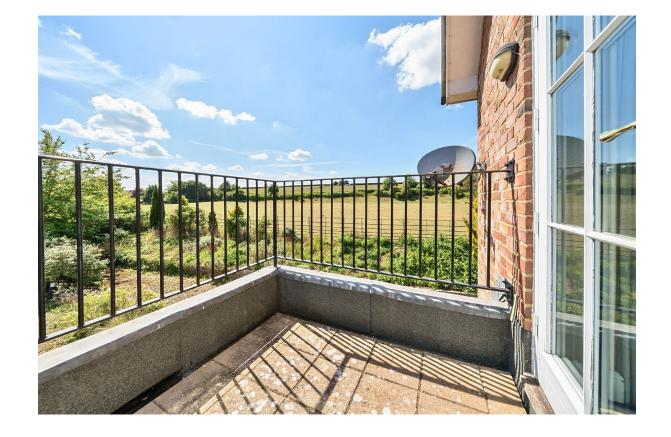

room and living room with open fire and a balcony boasting stunning views. There is a master bedroom with en-suite bathroom, dressing area and Juliette balcony, double bedroom with fitted wardrobes and family shower room. The property has double glazing and electric heating.