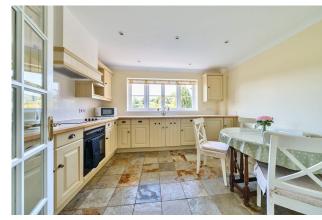

### **DESCRIPTION**

A two bedroom first floor apartment with 1124sqft of space and gorgeous views over the countryside. Accommodation comprises spacious entrance hall, useful utility room, kitchen/breakfast