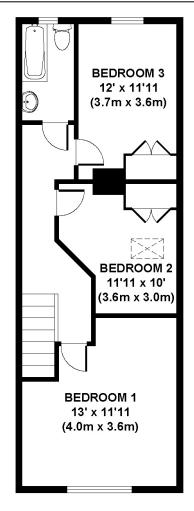

**DESCRIPTION** 

A deceptively spacious Victorian house with three double bedrooms in a wonderful location. Accommodation comprises entrance hall, large open

plan living area with feature fireplace and a spacious kitchen/diner with back door onto the rear courtyard. Upstairs there is a master bedroom, two further double bedrooms with fitted wardrobes and family bathroom with an electric shower over the bath. The property has gas central heating. Outside there is a small rear courtyard. Parking is on street. The property is being sold with no onward chain.

FIRST FLOOR GROSS INTERNAL FLOOR AREA 425 SQ FT

APPROX. GROSS INTERNAL FLOOR AREA 870 SQ FT / 81 SQ M Floorplans are for identification and guideline purposes only, not to scale. Compliant with RICS code of measuring practice. Floorplans supplied by www.draftingfloorplan.com