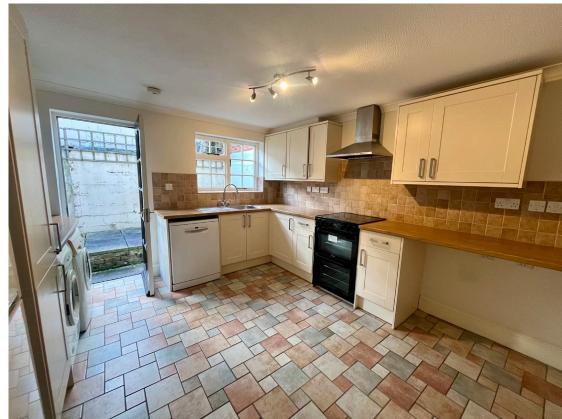

Telephone: 01488 683334

Email: sales@nyeandco.co.uk

www.nyeandco.co.uk

Entrance hall | Large living room with feature fireplace | Kitchen/Breakfast room | Master bedroom

Two double bedrooms with wardrobes | Family bathroom with shower over bath | Rear courtyard | No onward

**DESCRIPTION** 

A deceptively spacious Victorian house with three double bedrooms in a wonderful location. Accommodation comprises entrance hall, large open

plan living area with feature fireplace and a spacious kitchen/diner with back door onto the rear courtyard. Upstairs there is a master bedroom, two further double bedrooms with fitted wardrobes and family bathroom with an electric shower over the bath. The property has gas central heating. Outside there is a small rear courtyard. Parking is on street. The property is being sold with no onward chain.