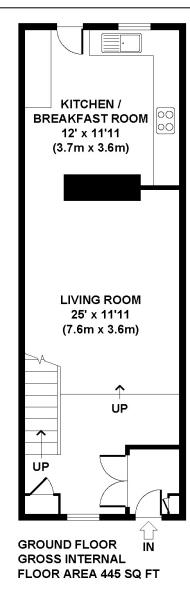

**DESCRIPTION** 

A deceptively spacious Victorian house with three double bedrooms in a wonderful location. Accommodation comprises entrance hall, large open

plan living area with feature fireplace and a spacious kitchen/diner with back door onto the rear courtyard. Upstairs there is a master bedroom, two further double bedrooms with fitted wardrobes and family bathroom with an electric shower over the bath. The property has gas central heating. Outside there is a small rear courtyard. Parking is on street. The property is being sold with no onward chain.

FIRST FLOOR GROSS INTERNAL FLOOR AREA 425 SQ FT

APPROX. GROSS INTERNAL FLOOR AREA 870 SQ FT / 81 SQ M Floorplans are for identification and guideline purposes only, not to scale. Compliant with RICS code of measuring practice. Floorplans supplied by www.draftingfloorplan.com