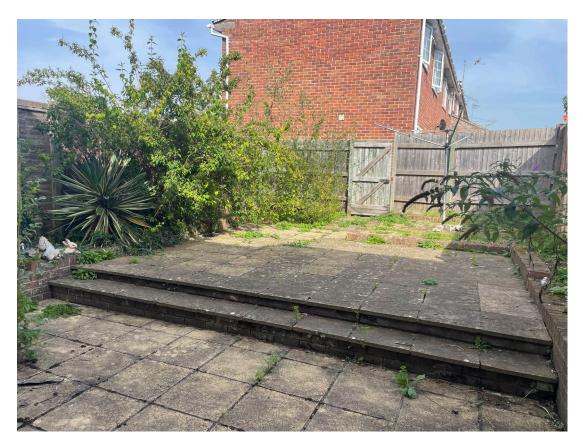

Driveway parking | Garage | Hard landscaped garden with rear access | No onward chain

Price £280,000

electric heating and double glazing. Outside there is driveway parking, garage and rear hard landscaped garden. The property is being sold with no onward chain.