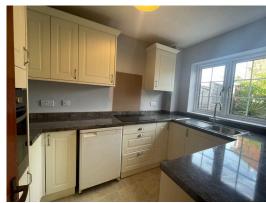

## **DESCRIPTION**

Accommodation comprises entrance porch, living room with patio doors onto the garden and kitchen. Upstairs there is a master bedroom with fitted wardrobes, second bedroom and family bathroom with shower over bath. The property has