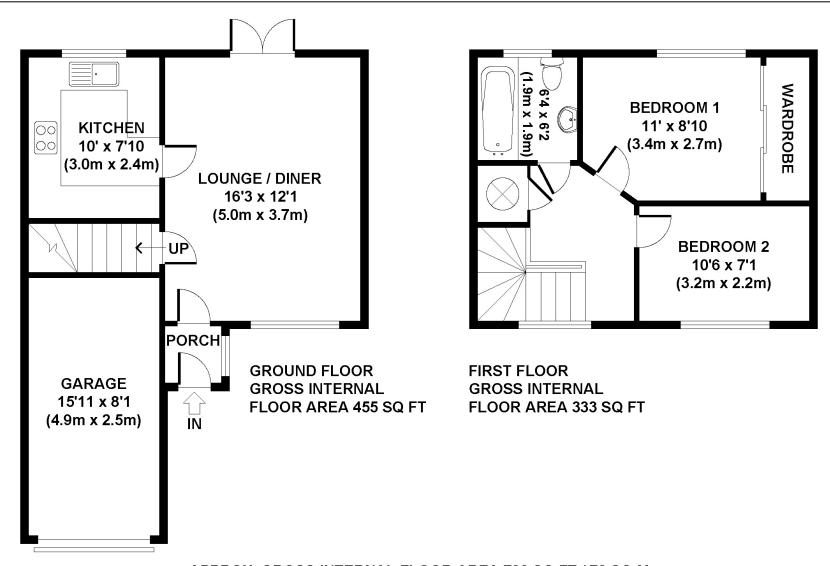

## **DESCRIPTION**

Accommodation comprises entrance porch, living room with patio doors onto the garden and kitchen. Upstairs there is a master bedroom with fitted wardrobes, second bedroom and family bathroom with shower over bath. The property has

electric heating and double glazing. Outside there is driveway parking, garage and rear hard landscaped garden. The property is being sold with no onward chain.

APPROX. GROSS INTERNAL FLOOR AREA 788 SQ FT / 73 SQ M
Floorplans are for identification and guideline purposes only, not to scale.
Compliant with RICS code of measuring practice.
Floorplans supplied by www.draftingfloorplan.com