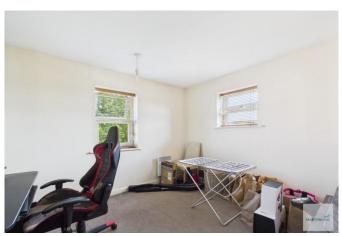

MASTER BEDROOM 13' 4" x 9' 1" (4.06m x 2.77m) With a fitted carpet, wall mounted electric panel heater, uPVC double glazed window and ceiling light.

BEDROOM TWO 10' 10" x 9' 3" (3.3m x 2.82m) With a fitted carpet, wall mounted electric panel heater, uPVC

double glazed window to two elevations and ceiling light.

BATHROOM 7' 0" x 6' 0" (2.13m x 1.83m) With a panelled bath with a chrome mixer tap and shower attachment over, low flush w.c., pedestal wash hand basin, vinyl floor covering, part wall tiling, heated towel rail, opaque uPVC double glazed window and fitted ceiling spotlights.