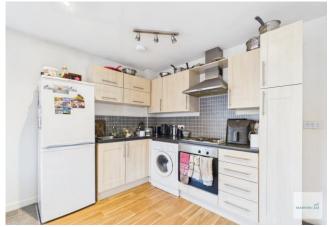

HALLWAY 13' 11" x 3' 7" (4.24m x 1.09m) With fitted carpet, intercom system, storage cupboard, wall mounted electric panel heater and ceiling light.

OPEN PLAN LIVING/DINING/KITCHEN 17' 0" x 15' 6" (5.18m x 4.72m) The living/dining area has a fitted carpet, wall mounted electric panel heated, three uPVC double glazed windows to two elevations and fitted ceiling spotlights. The fitted kitchen the has a range of high and low level units with a rolled edge worktop over incorporating a stainless steel sink and drainer, splash back tiling, integrated electric oven, inset hob with extractor hood over, washing machine plumbing, wood effect vinyl and ceiling light.