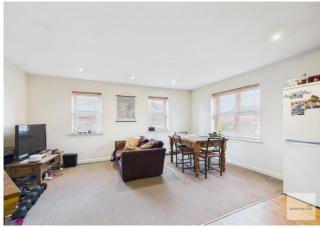

Being offered to the market with no onward chain this two bedroom top floor apartment sits in a prime position being located within walking distance of the Tram & Train Station and Hucknall Town Centre. Making an ideal first time purchase or buy to let investment the property briefly comprises of a hallway with a large storage cupboard, a spacious open plan living/dining/kitchen, two double bedrooms and a bathroom. Benefitting from an allocated parking space, early viewing is strongly recommended.

HALLWAY 13' 11" x 3' 7" (4.24m x 1.09m) With fitted carpet, intercom system, storage cupboard, wall mounted electric panel heater and ceiling light.

OPEN PLAN LIVING/DINING/KITCHEN 17' 0" x 15' 6" (5.18m x 4.72m) The living/dining area has a fitted carpet, wall mounted electric panel heated, three uPVC double glazed windows to two elevations and fitted ceiling spotlights. The fitted kitchen the has a range of high and low level units with a rolled edge worktop over incorporating a stainless steel sink and drainer, splash back tiling, integrated electric oven, inset hob with extractor hood over, washing machine plumbing, wood effect vinyl and ceiling light.