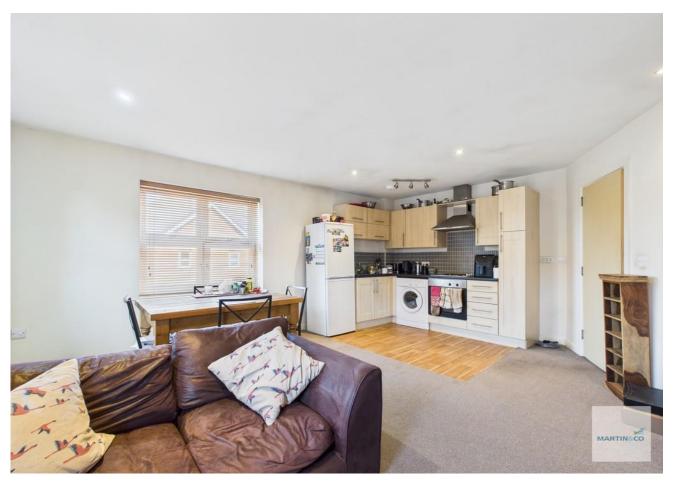

Being offered to the market with no onward chain this two bedroom top floor apartment sits in a prime position being located within walking distance of the Tram & Train Station and Hucknall Town Centre. Making an ideal first time purchase or buy to let investment the property briefly comprises of a hallway with a large storage cupboard, a spacious open plan living/dining/kitchen, two double bedrooms and a bathroom. Benefitting from an allocated parking space, early viewing is strongly recommended.

HALLWAY 13' 11" x 3' 7" (4.24m x 1.09m) With fitted carpet, intercom system, storage cupboard, wall mounted electric panel heater and ceiling light.

OPEN PLAN LIVING/DINING/KITCHEN 17' 0" x 15' 6" (5.18m x 4.72m) The living/dining area has a fitted carpet, wall mounted electric panel heated, three uPVC double glazed windows to two elevations and fitted ceiling spotlights. The fitted kitchen the has a range of high and low level units with a rolled edge worktop over incorporating a stainless steel sink and drainer, splash back tiling, integrated electric oven, inset hob with extractor hood over, washing machine plumbing, wood effect vinyl and ceiling light.