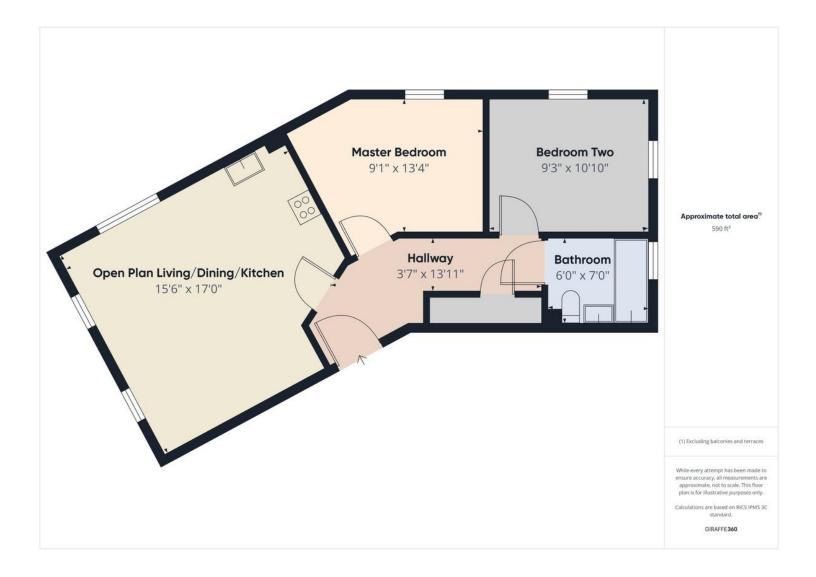

HALLWAY 13' 11" x 3' 7" (4.24m x 1.09m) With fitted carpet, intercom system, storage cupboard, wall mounted electric panel heater and ceiling light.

OPEN PLAN LIVING/DINING/KITCHEN 17' 0" x 15' 6" (5.18m x 4.72m) The living/dining area has a fitted carpet, wall mounted electric panel heated, three uPVC double glazed windows to two elevations and fitted ceiling spotlights. The fitted kitchen the has a range of high and low level units with a rolled edge worktop over incorporating a stainless steel sink and drainer, splash back tiling, integrated electric oven, inset hob with extractor hood over, washing machine plumbing, wood effect vinyl and ceiling light.

MASTER BEDROOM 13' 4" x 9' 1" (4.06m x 2.77m) With a fitted carpet, wall mounted electric panel heater, uPVC double glazed window and ceiling light.

BEDROOM TWO 10' 10" x 9' 3" (3.3m x 2.82m) With a fitted carpet, wall mounted electric panel heater, uPVC

double glazed window to two elevations and ceiling light.

BATHROOM 7' 0" x 6' 0" (2.13m x 1.83m) With a panelled bath with a chrome mixer tap and shower attachment over, low flush w.c., pedestal wash hand basin, vinyl floor covering, part wall tiling, heated towel rail, opaque uPVC double glazed window and fitted ceiling spotlights.