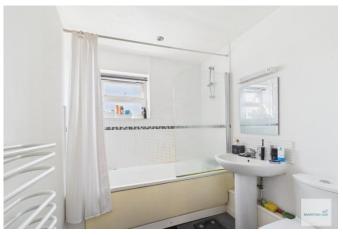

double glazed window to two elevations and ceiling light.

BATHROOM 7' 0" x 6' 0" (2.13m x 1.83m) With a panelled bath with a chrome mixer tap and shower attachment over, low flush w.c., pedestal wash hand basin, vinyl floor covering, part wall tiling, heated towel rail, opaque uPVC double glazed window and fitted ceiling spotlights.