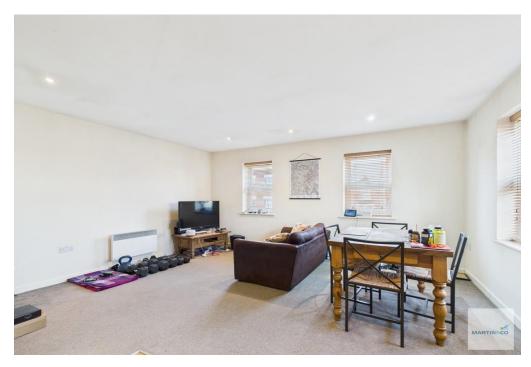

Being offered to the market with no onward chain this two bedroom top floor apartment sits in a prime position being located within walking distance of the Tram & Train Station and Hucknall Town Centre. Making an ideal first time purchase or buy to let investment the property briefly comprises of a hallway with a large storage cupboard, a spacious open plan living/dining/kitchen, two double bedrooms and a bathroom. Benefitting from an allocated parking space, early viewing is strongly recommended.

HALLWAY 13' 11" x 3' 7" (4.24m x 1.09m) With fitted carpet, intercom system, storage cupboard, wall mounted electric panel heater and ceiling light.

OPEN PLAN LIVING/DINING/KITCHEN 17' 0" x 15' 6" (5.18m x 4.72m) The living/dining area has a fitted carpet, wall mounted electric panel heated, three uPVC double glazed windows to two elevations and fitted ceiling spotlights. The fitted kitchen the has a range of high and low level units with a rolled edge worktop over incorporating a stainless steel sink and drainer, splash back tiling, integrated electric oven, inset hob with extractor hood over, washing machine plumbing, wood effect vinyl and ceiling light.