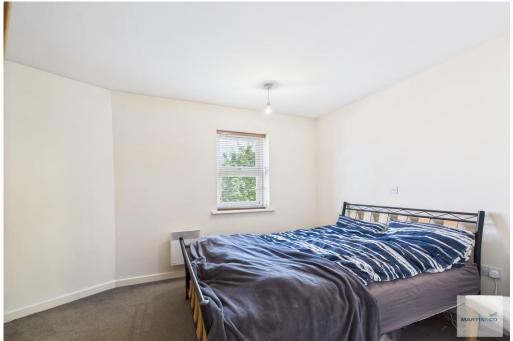

MASTER BEDROOM 13' 4" x 9' 1" (4.06m x 2.77m) With a fitted carpet, wall mounted electric panel heater, uPVC double glazed window and ceiling light.

BEDROOM TWO 10' 10" x 9' 3" (3.3m x 2.82m) With a fitted carpet, wall mounted electric panel heater, uPVC