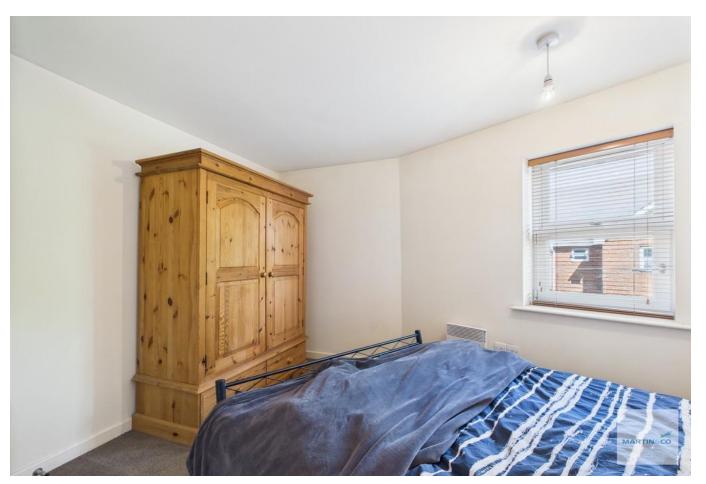

MASTER BEDROOM 13' 4" x 9' 1" (4.06m x 2.77m) With a fitted carpet, wall mounted electric panel heater, uPVC double glazed window and ceiling light.

BEDROOM TWO 10' 10" x 9' 3" (3.3m x 2.82m) With a fitted carpet, wall mounted electric panel heater, uPVC

double glazed window to two elevations and ceiling light.

BATHROOM 7' 0" x 6' 0" (2.13m x 1.83m) With a panelled bath with a chrome mixer tap and shower attachment over, low flush w.c., pedestal wash hand basin, vinyl floor covering, part wall tiling, heated towel rail, opaque uPVC double glazed window and fitted ceiling spotlights.