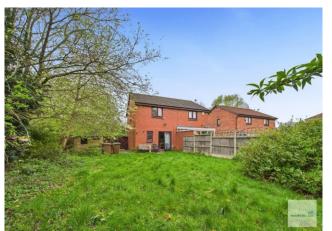

EXTERNAL The property sits on a spacious plot affording excellent potential for extension (subject to the relevant planning permissions) with a large, enclosed rear garden which is mainly laid to lawn with a range of mature shrubs and trees and fenced boundary. To the front is a laid to lawn garden and a drive way providing off road parking with double gates leading through the rear garden.