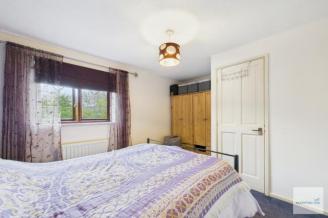

LANDING With fitted carpet, loft hatch and ceiling light.

MASTER BEDROOM 12' 7" x 9' 3" (3.84m x 2.82m) With fitted carpet, wall mounted radiator, window to the front elevation, over stairs storage cupboard and ceiling light.