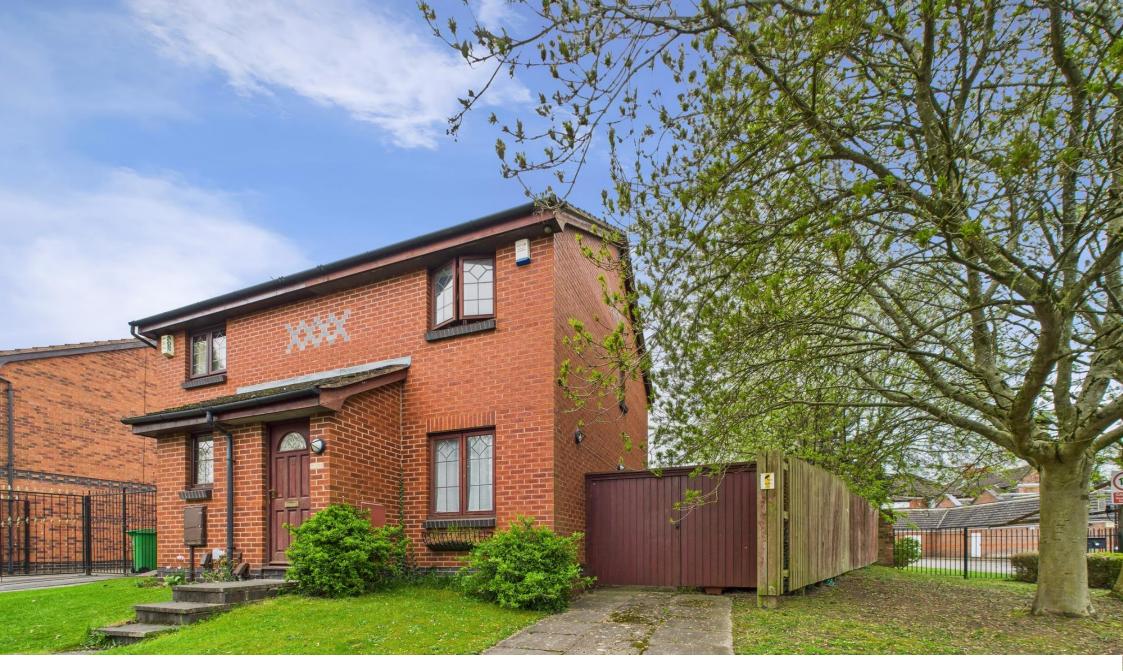

**Goldcrest Road, Cinderhill, Nottingham, NG6 8PT** £170,000 Freehold

## **Goldcrest Road, Cinderhill**

2 Bedrooms, 1 Bathroom **£170,000** 

- Two Bedroom Semi-Detached House
- Large Plot Perfect For Extension (STPP)
- Driveway
- No Onward Chain
- Superb Location
- Close To NET Tram Network

Affording a spacious plot with fantastic scope and potential to extend (STPP) this two bedroom semi-detached house house is situated in a popular residential location with easy access to the NET Tram Network. The property briefly comprises of an entrance hall way proving access to the spacious living room and kitchen/diner to the ground floor. To the first floor and two well proportioned double bedrooms alongside a fitted bathroom. Externally, the property is

situated on a large plot with front, side and rear gardens along with a a driveway providing off road parking. Being offered with no onward chain, early viewing is strongly recommended.

HALLWAY 4' 1" x 3' 3" (1.24m x 0.99m) Accessed via an external door with fitted carpet and ceiling light.

EXTERNAL The property sits on a spacious plot affording excellent potential for extension (subject to the relevant planning permissions) with a large, enclosed rear garden which is mainly laid to lawn with a range of mature shrubs and trees and fenced boundary. To the front is a laid to lawn garden and a drive way providing off road parking with double gates leading through the rear garden.