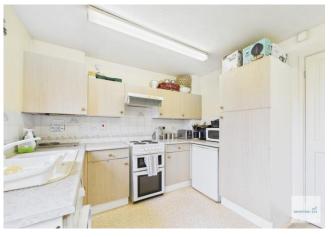

LIVING ROOM 13' 11" x 12' 7" (4.24m x 3.84m) With fitted carpet, window to the front elevation, wall mounted radiator, stairs rising to the first floor and ceiling light.

KITCHE N/DINE R 12' 7" x 9' 3" (3.84m x 2.82m) With a range of high and low level units with a rolled edge worktop over incorporating a one and half bowl sink and drainer, splash back tiling, cooker point, washing machine plumbing, vinyl flooring, window to the rear elevation and ceiling light. The dining area has a fitted carpet, wall mounted radiator, sliding patio doors to the rear garden and ceiling light.