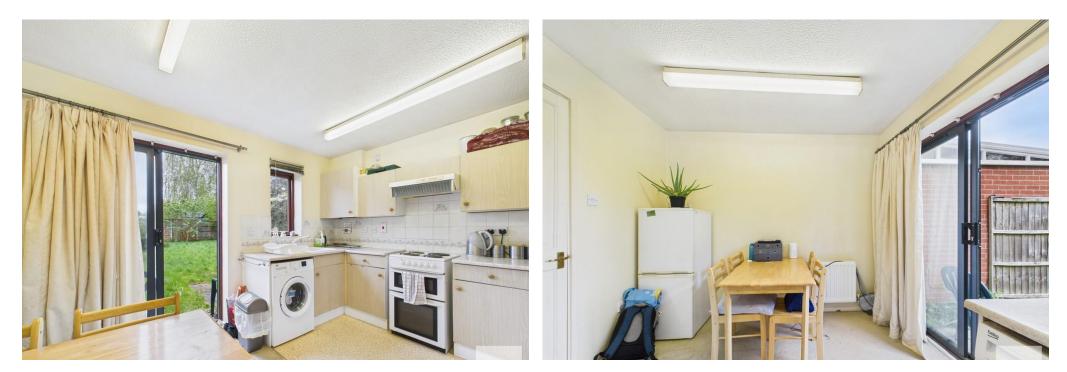

LIVING ROOM 13' 11" x 12' 7" (4.24m x 3.84m) With fitted carpet, window to the front elevation, wall mounted radiator, stairs rising to the first floor and ceiling light.

KITCHE N/DINE R 12' 7" x 9' 3" (3.84m x 2.82m) With a range of high and low level units with a rolled edge worktop over incorporating a one and half bowl sink and drainer, splash back tiling, cooker point, washing machine plumbing, vinyl flooring, window to the rear elevation and ceiling light. The dining area has a fitted carpet, wall mounted radiator, sliding patio doors to the rear garden and ceiling light.