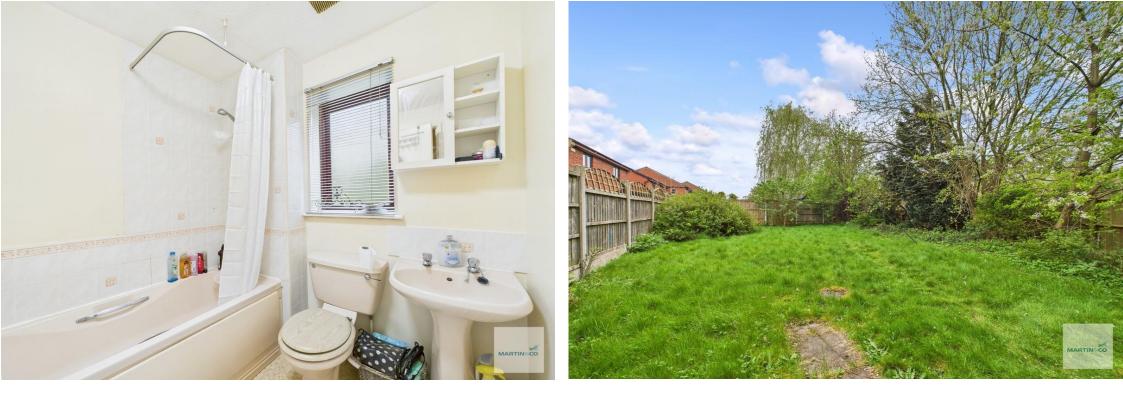

BEDROOM TWO 12' 7" x 6' 6" ( $3.84m \times 1.98m$ ) With fitted carpet, wall mounted radiator, window to the rear elevation and ceiling light.

BATHROOM Comprising of a fitted suite with panelled bath with chrome mixer tap and shower over, low flush w.c., pedestal wash hand basin, vinyl floor covering, wall mounted radiator, part wall tiling, opaque window to the side and ceiling light.

EXTERNAL The property sits on a spacious plot affording excellent potential for extension (subject to the relevant planning permissions) with a large, enclosed rear garden which is mainly laid to lawn with a range of mature shrubs and trees and fenced boundary. To the front is a laid to lawn garden and a drive way providing off road parking with double gates leading through the rear garden.