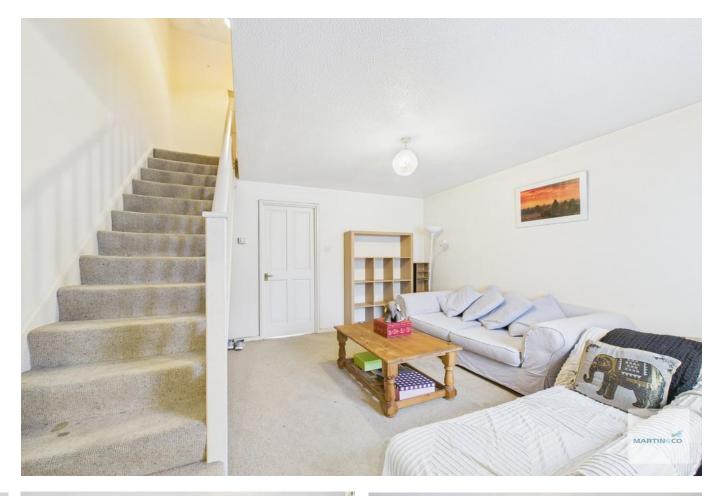

LIVING ROOM 13' 11" x 12' 7" (4.24m x 3.84m) With fitted carpet, window to the front elevation, wall mounted radiator, stairs rising to the first floor and ceiling light.

KITCHE N/DINE R 12' 7" x 9' 3" (3.84m x 2.82m) With a range of high and low level units with a rolled edge worktop over incorporating a one and half bowl sink and drainer, splash back tiling, cooker point, washing machine plumbing, vinyl flooring, window to the rear elevation and ceiling light. The dining area has a fitted carpet, wall mounted radiator, sliding patio doors to the rear garden and ceiling light.

LANDING With fitted carpet, loft hatch and ceiling light.

MASTER BEDROOM 12' 7" x 9' 3" (3.84m x 2.82m) With fitted carpet, wall mounted radiator, window to the front elevation, over stairs storage cupboard and ceiling light.