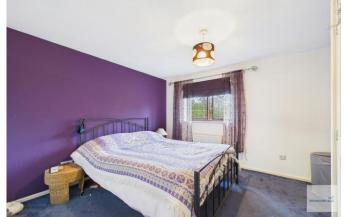

LANDING With fitted carpet, loft hatch and ceiling light.

MASTER BEDROOM 12' 7" x 9' 3" (3.84m x 2.82m) With fitted carpet, wall mounted radiator, window to the front elevation, over stairs storage cupboard and ceiling light.

BEDROOM TWO 12' 7" x 6' 6" ( $3.84m \times 1.98m$ ) With fitted carpet, wall mounted radiator, window to the rear elevation and ceiling light.

BATHROOM Comprising of a fitted suite with panelled bath with chrome mixer tap and shower over, low flush w.c., pedestal wash hand basin, vinyl floor covering, wall mounted radiator, part wall tiling, opaque window to the side and ceiling light.