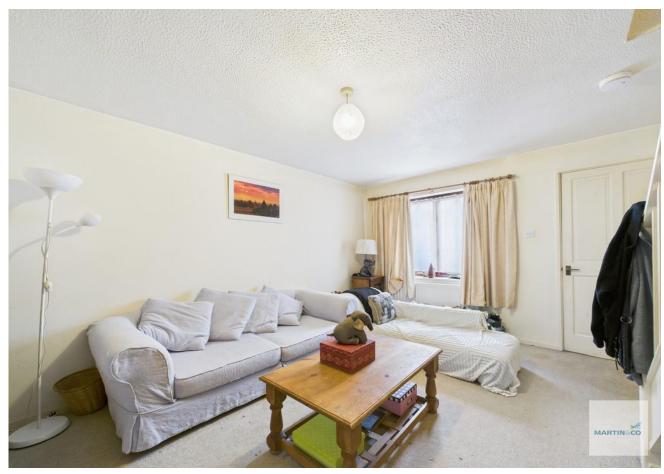

LIVING ROOM 13' 11" x 12' 7" (4.24m x 3.84m) With fitted carpet, window to the front elevation, wall mounted radiator, stairs rising to the first floor and ceiling light.

KITCHE N/DINE R 12' 7" x 9' 3" (3.84m x 2.82m) With a range of high and low level units with a rolled edge worktop over incorporating a one and half bowl sink and drainer, splash back tiling, cooker point, washing machine plumbing, vinyl flooring, window to the rear elevation and ceiling light. The dining area has a fitted carpet, wall mounted radiator, sliding patio doors to the rear garden and ceiling light.