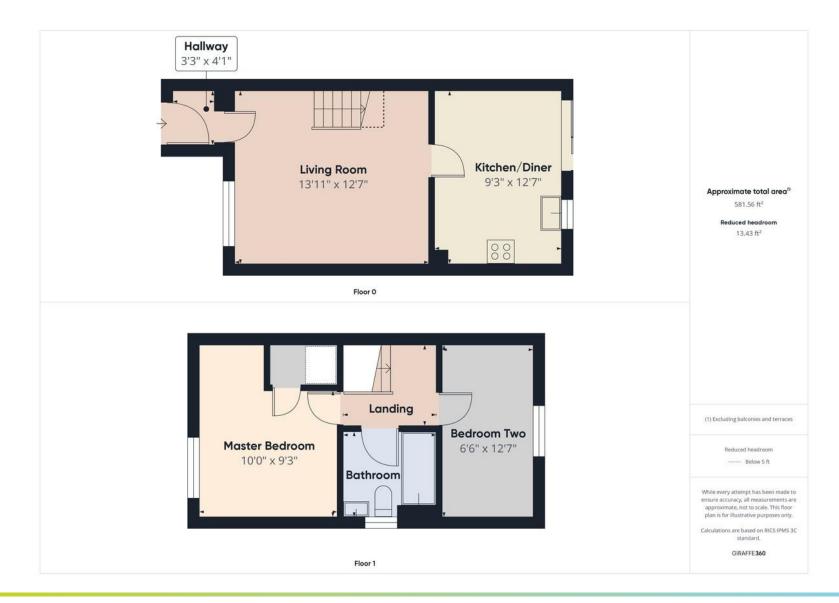

situated on a large plot with front, side and rear gardens along with a a driveway providing off road parking. Being offered with no onward chain, early viewing is strongly recommended.

HALLWAY 4' 1" x 3' 3" (1.24m x 0.99m) Accessed via an external door with fitted carpet and ceiling light.

LIVING ROOM 13' 11" x 12' 7" (4.24m x 3.84m) With fitted carpet, window to the front elevation, wall mounted radiator, stairs rising to the first floor and ceiling light.

KITCHE N/DINE R 12' 7" x 9' 3" (3.84m x 2.82m) With a range of high and low level units with a rolled edge worktop over incorporating a one and half bowl sink and drainer, splash back tiling, cooker point, washing machine plumbing, vinyl flooring, window to the rear elevation and ceiling light. The dining area has a fitted carpet, wall mounted radiator, sliding patio doors to the rear garden and ceiling light.

LANDING With fitted carpet, loft hatch and ceiling light.

MASTER BEDROOM 12' 7" x 9' 3" (3.84m x 2.82m) With fitted carpet, wall mounted radiator, window to the front elevation, over stairs storage cupboard and ceiling light.

BEDROOM TWO 12' 7" x 6' 6" ( $3.84m \times 1.98m$ ) With fitted carpet, wall mounted radiator, window to the rear elevation and ceiling light.

BATHROOM Comprising of a fitted suite with panelled bath with chrome mixer tap and shower over, low flush w.c., pedestal wash hand basin, vinyl floor covering, wall mounted radiator, part wall tiling, opaque window to the side and ceiling light.