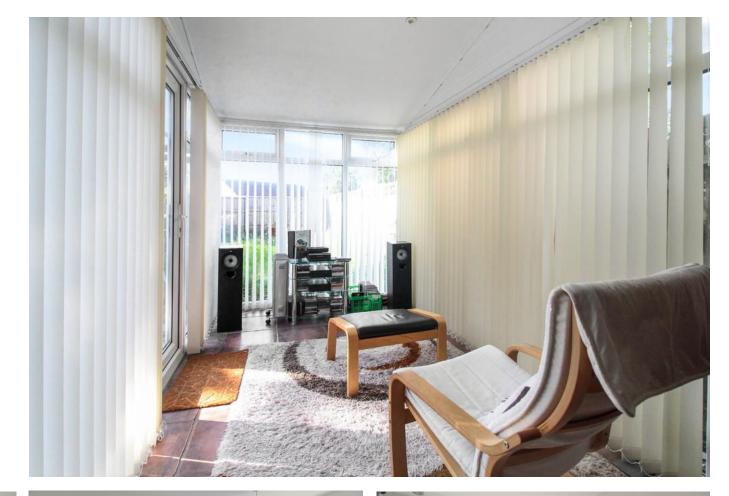

CONSERVATORY With ceramic tiled flooring, uPVC double glazed windows to the rear and side elevations and external door to the rear garden and fitted ceiling spotlights.

LANDING With a fitted carpet, loft hatch and ceiling light.