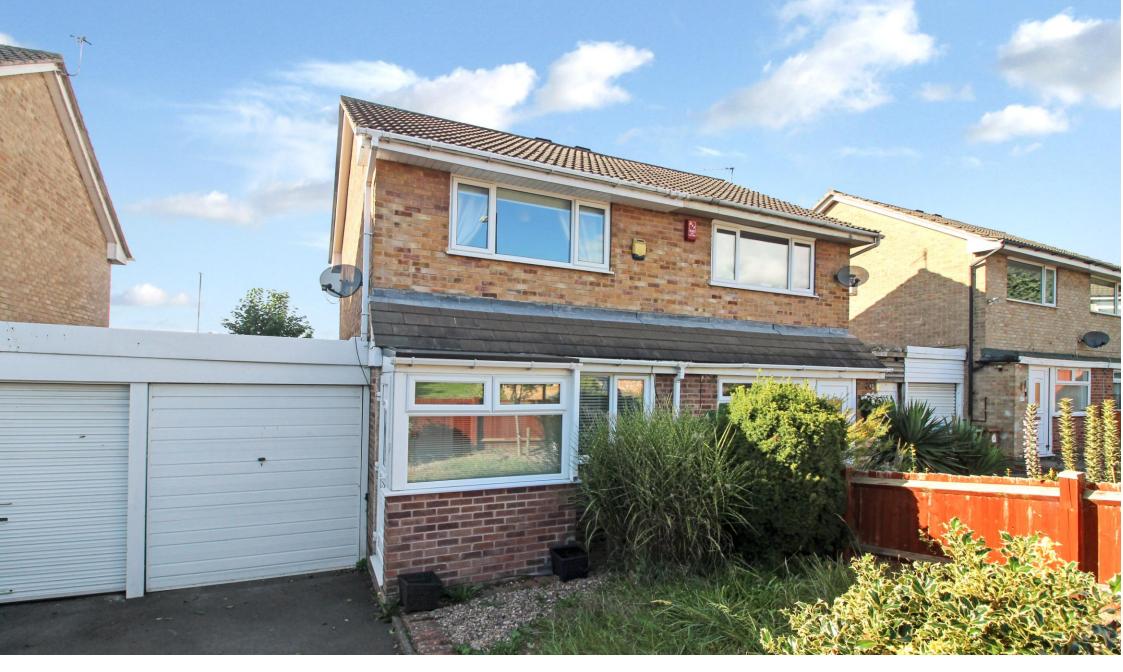

Situated in a peaceful cul-de-sac setting this extended two bedroom semi-detached property has been recently refurbished throughout. The property comprises of a porch leading through to the living room with stairs rising to the first floor, a fitted dining/kitchen which has been extended into a conservatory with a fully insulated roof, two well proportioned bedrooms and a modern a bathroom. Externally the property has a private, enclosed rear garden with patio area and to the front is a driveway leading to a single garage. Early viewing is strongly recommended.

EXTERNAL With an enclosed rear garden which is mainly laid to lawn with a recently laid patio, mature shrubs and trees and a fenced boundary. To the front is a gravelled garden with a range of mature shrubs and a walled boundary and a driveway leading to a single garage with up and over door.