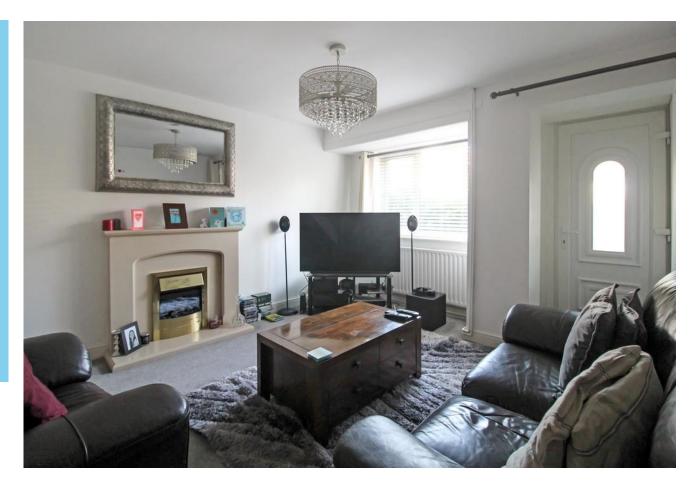

PORCH With an external uPVC door with fitted carpet, uPVC double glazed windows to the front and side elevations and a ceiling light.

RECEPTION ROOM 14' 9" x 12' 6" (4.5m x 3.81m) With a fitted carpet, uPVC double glazed window to the front elevation, fireplace and surround, wall mounted radiator, stairs rising to the first floor and ceiling light.