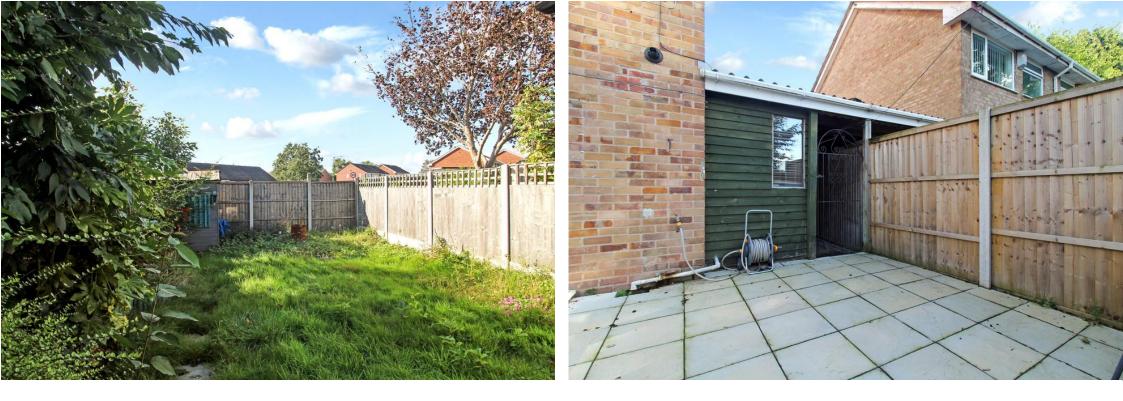

EXTERNAL With an enclosed rear garden which is mainly laid to lawn with a recently laid patio, mature shrubs and trees and a fenced boundary. To the front is a gravelled garden with a range of mature shrubs and a walled boundary and a driveway leading to a single garage with up and over door.