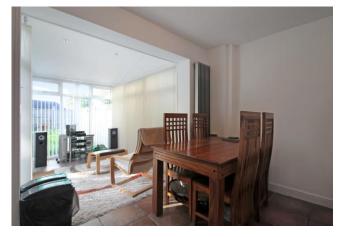

PORCH With an external uPVC door with fitted carpet, uPVC double glazed windows to the front and side elevations and a ceiling light.

RECEPTION ROOM 14' 9" x 12' 6" (4.5m x 3.81m) With a fitted carpet, uPVC double glazed window to the front elevation, fireplace and surround, wall mounted radiator, stairs rising to the first floor and ceiling light.

KITCHE N/DINE R 12' 6" x 9' 5" (3.81m x 2.87m) With a range of fitted high and low level units with a rolled edge worktop over incorporating a stainless steel sink and drainer, splash back tiling, integrated electric oven, inset gas hob with extractor hood over, washing machine plumbing, ceramic tiled flooring, vertical column radiator and ceiling light.