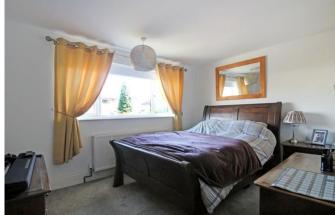

MASTER BEDROOM 12'6" x 10' (3.81m x 3.05m) With a fitted carpet, uPVC double glazed window to the front elevation, over stairs storage, wall mounted radiator and ceiling light.

BEDROOM TWO 9' 6" x 6' 9" (2.9m x 2.06m) With a fitted carpet, uPVC double glazed window to the rear elevation, over stairs storage, wall mounted radiator and ceiling light.