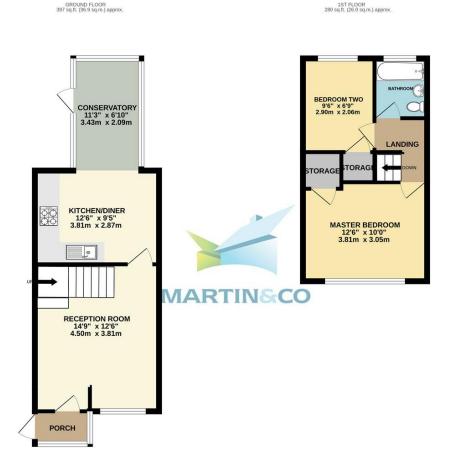

PORCH With an external uPVC door with fitted carpet, uPVC double glazed windows to the front and side elevations and a ceiling light.

RECEPTION ROOM 14' 9" x 12' 6" (4.5m x 3.81m) With a fitted carpet, uPVC double glazed window to the front elevation, fireplace and surround, wall mounted radiator, stairs rising to the first floor and ceiling light.

KITCHE N/DINE R 12' 6" x 9' 5" (3.81m x 2.87m) With a range of fitted high and low level units with a rolled edge worktop over incorporating a stainless steel sink and drainer, splash back tiling, integrated electric oven, inset gas hob with extractor hood over, washing machine plumbing, ceramic tiled flooring, vertical column radiator and ceiling light.

CONSERVATORY With ceramic tiled flooring, uPVC double glazed windows to the rear and side elevations and external door to the rear garden and fitted ceiling spotlights.

LANDING With a fitted carpet, loft hatch and ceiling light.

MASTER BEDROOM 12'6" x 10' (3.81m x 3.05m) With a fitted carpet, uPVC double glazed window to the front elevation, over stairs storage, wall mounted radiator and ceiling light.

BEDROOM TWO 9' 6" x 6' 9" (2.9m x 2.06m) With a fitted carpet, uPVC double glazed window to the rear elevation, over stairs storage, wall mounted radiator and ceiling light.

BATHROOM With a fitted suite comprising of a panelled bath with an electric shower over, low flush w.c., pedestal wash hand basin, ceramic floor and wall tiling, opaque uPVC double glazed window to the rear elevation, wall mounted radiator and ceiling light.

TOTAL FLOOR AREA: 677 sq.(f, (62.9 sq.m.) approx. How how make the more the backcardy of the displant horizontation for displan