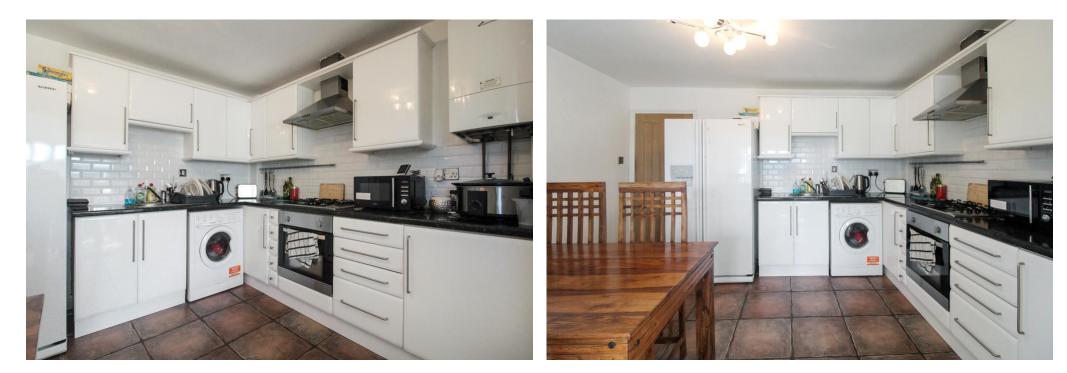

KITCHE N/DINE R 12' 6" x 9' 5" (3.81m x 2.87m) With a range of fitted high and low level units with a rolled edge worktop over incorporating a stainless steel sink and drainer, splash back tiling, integrated electric oven, inset gas hob with extractor hood over, washing machine plumbing, ceramic tiled flooring, vertical column radiator and ceiling light.