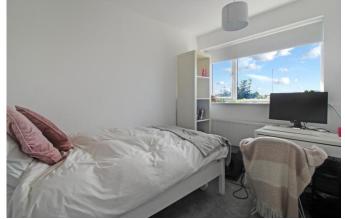

MASTER BEDROOM 12'6" x 10' (3.81m x 3.05m) With a fitted carpet, uPVC double glazed window to the front elevation, over stairs storage, wall mounted radiator and ceiling light.

BEDROOM TWO 9' 6" x 6' 9" (2.9m x 2.06m) With a fitted carpet, uPVC double glazed window to the rear elevation, over stairs storage, wall mounted radiator and ceiling light.