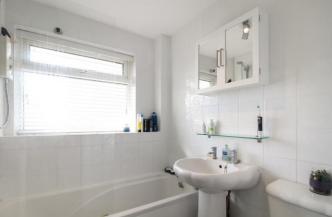

BATHROOM With a fitted suite comprising of a panelled bath with an electric shower over, low flush w.c., pedestal wash hand basin, ceramic floor and wall tiling, opaque uPVC double glazed window to the rear elevation, wall mounted radiator and ceiling light.