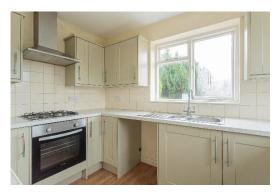

1 Sunset Hill Cottages currently offers three-bedrooms with two reception rooms, a downstairs bathroom and kitchen with a rear lobby to the driveway.

2 Sunset Hill Cottages currently has two bedrooms and a first-floor bathroom, plus two reception rooms, a kitchen and cloakroom with utility area. Combined, both properties span to an approximate area of 1520sq.ft.