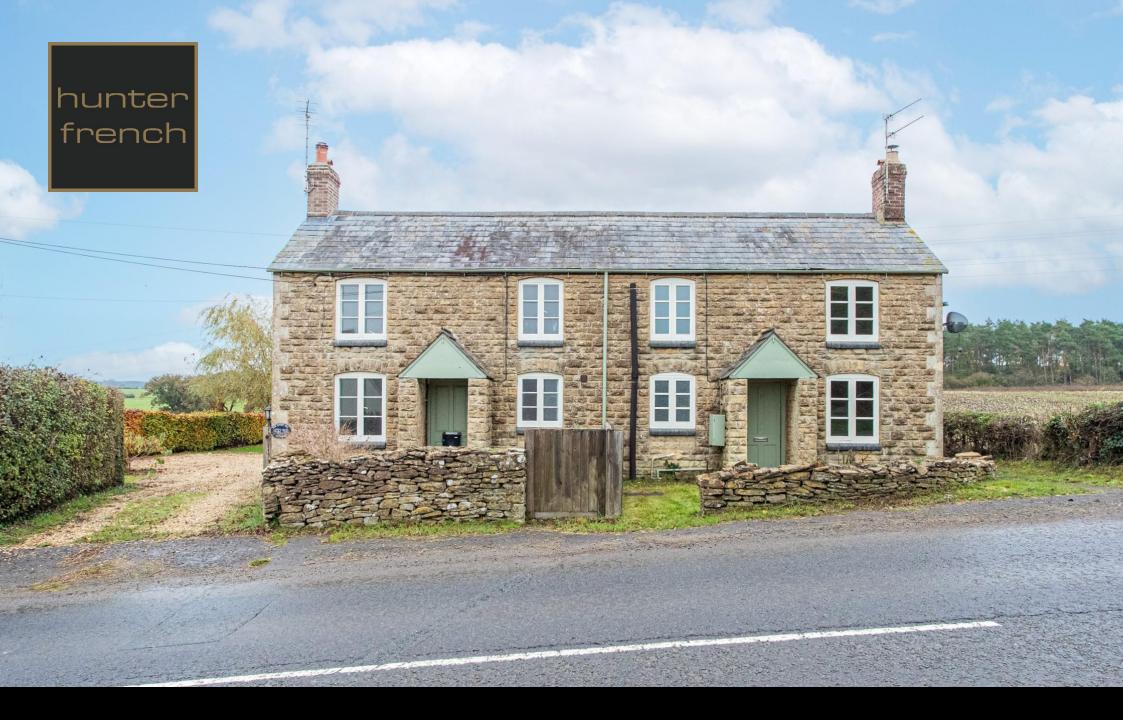

1 & 2 Sunset Hill Cottages, Brokenborough, Malmesbury, Wiltshire, SN16 OHU

A unique opportunity to purchase a pair of stone cottages with great scope and an array of potential development scenarios, subject to the relevant permissions. Offered to the market with no onward chain.

1 & 2 Sunset Hill Cottages are a pair of semi-detached, double fronted stone cottages situated very conveniently between the market towns of Malmesbury and Tetbury, on the outskirts of Brokenborough village and surrounded by idyllic Cotswold countryside. The properties both require a level of refurbishment and, subject to the relevant permissions, offer a purchaser the opportunity to even connect the properties to create one larger country home. At present both cottages have independent driveways and respective gardens, as well as various outhouses. Additional land to extend the garden is available, subject to negotiation.