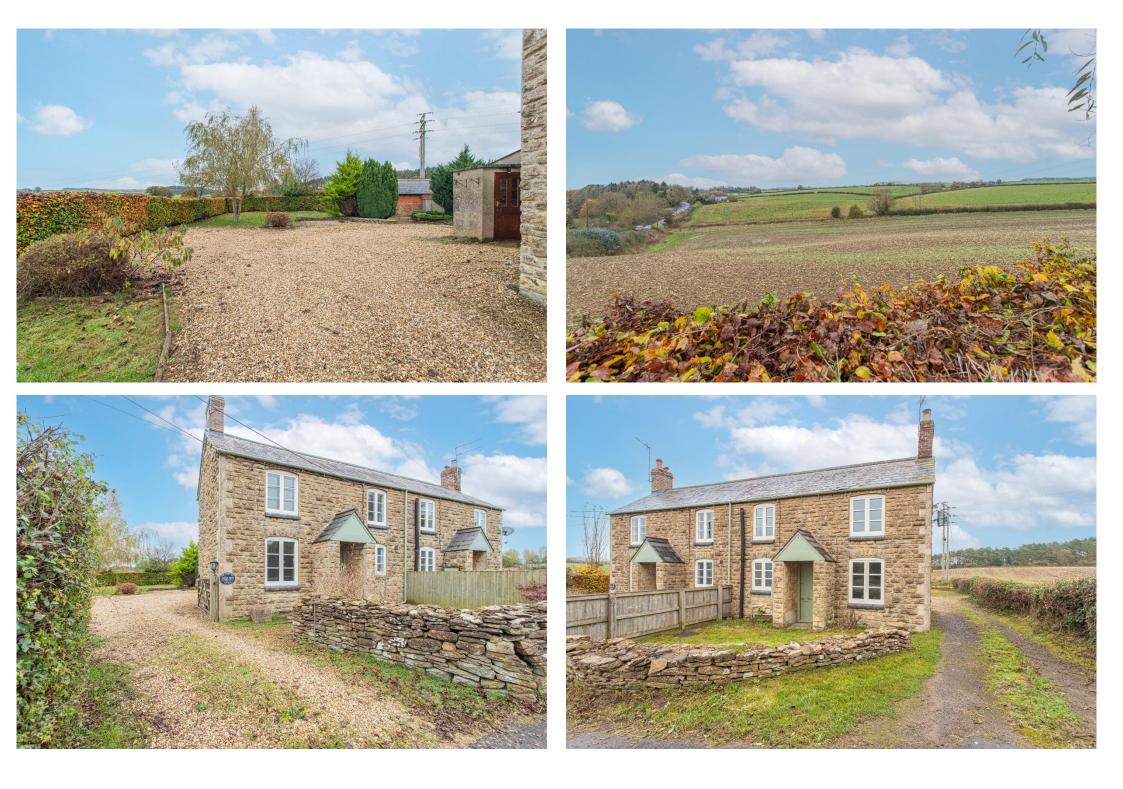

1 & 2 Sunset Hill Cottages are a pair of semi-detached, double fronted stone cottages situated very conveniently between the market towns of Malmesbury and Tetbury, on the outskirts of Brokenborough village and surrounded by idyllic Cotswold countryside. The properties both require a level of refurbishment and, subject to the relevant permissions, offer a purchaser the opportunity to even connect the properties to create one larger country home. At present both cottages have independent driveways and respective gardens, as well as various outhouses. Additional land to extend the garden is available, subject to negotiation.

1 Sunset Hill Cottages currently offers three-bedrooms with two reception rooms, a downstairs bathroom and kitchen with a rear lobby to the driveway.

2 Sunset Hill Cottages currently has two bedrooms and a first-floor bathroom, plus two reception rooms, a kitchen and cloakroom with utility area. Combined, both properties span to an approximate area of 1520sq.ft.