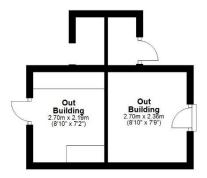

## Guide Price £650,000

**Ground Floor** 

Main area: approx. 78.6 sq. metres (845.9 sq. feet)

Main area: Approx. 141.3 sq. metres (1520.9 sq. feet) Plus outbuildings, approx. 15.5 sq. metres (166.9 sq. feet)

. . 00ti Kitchen 2.09m x 2.49m (6'10" x 8'2") **First Floor** Kitchen 1.84m x 3.27m (6' x 10'9") Porch 1.01m x 1.22n (3'4" x 4') Approx. 62.7 sq. metres (675.0 sq. feet) 00 Dining Room 3.20m x 2.76m (10'6" x 9') Dining Room 2.94m (9'8") max x 2.66m (8'9") Bedroom 2.94m x 2.66m (9'8" x 8'9") Bathroom 2.94m (9'8") x 2.76m (9') max Storage 0.91m x 1.48m (3' x 4'10") Landing Landing Sitting Room 3.67m x 3.64m (12' x 11'11") Sitting Room 3.67m x 3.61m (12' x 11'10") Bedroom 3.67m x 3.05m (12' x 10') Bedroom 3.66m x 2.99m (12' x 9'10") Bedroom 2.68m (8'10") max x 3.03m (9'11") Bedroom 2.86m (9'5") max x 3.01m (9'10") Bathroom 1.69m x 2.40m (5'7" x 7'11') Utility/WC 1.32m x 2.41m (4'4" x 7'11")