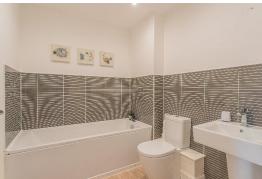

The first-floor accommodation is set around a landing which has further stairs to the top floor, and a window to the front lets in lots of natural light. At the rear is the sitting room, which has a large window and there is ample space for sofas and furniture. The main bathroom sits centrally within this floor and comprises a white suite with a bath with mixer tap and shower fitting, W.C and a wash basin. Bedroom three completes the first floor which is of single size, but currently used as a home office and would make a great nursery if required.