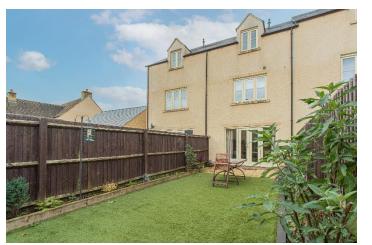

Externally there is a rear level garden. This has been upgraded with raised beds to both sides with artificial turf and a patio terrace. There is rear access found at the end of the garden leading back around to the front. Beside the terrace of three properties is a garage and driveway that accompanies the house.