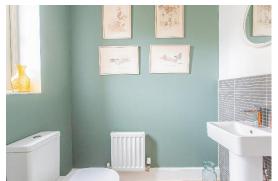

The first-floor accommodation is set around a landing which has further stairs to the top floor, and a window to the front lets in lots of natural light. At the rear is the sitting room, which has a large window and there is ample space for sofas and furniture. The main bathroom sits centrally within this floor and comprises a white suite with a bath with mixer tap and shower fitting, W.C and a wash basin. Bedroom three completes the first floor which is of single size, but currently used as a home office and would make a great nursery if required.