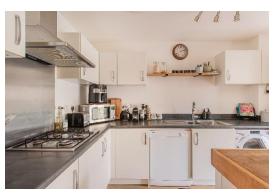

This property boasts a spacious and welcoming entrance hallway with access to the kitchen/living room, a handy downstairs cloakroom and stairs that rise to the first floor. The kitchen/living room is a fantastic open-plan social space that is a natural hub of the home providing areas for both seating and dining with the addition of a feature panelled wall along one side. There are also French doors and full height windows that open out onto the rear garden, really allowing the garden to become an extension of the living space during the warmer months. The kitchen benefits from fitted wall and base units with white gloss doors, set into an 'L' shape providing generous storage. Integrated appliances consist of a gas hob, electric fan assisted oven and a fridge freezer. There is also space and plumbing for a washing machine and dishwasher. Completing this space is a useful understairs cupboard that provides further storage.