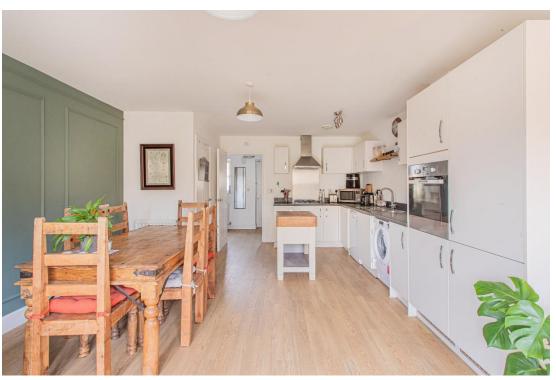

This property boasts a spacious and welcoming entrance hallway with access to the kitchen/living room, a handy downstairs cloakroom and stairs that rise to the first floor. The kitchen/living room is a fantastic open-plan social space that is a natural hub of the home providing areas for both seating and dining with the addition of a feature panelled wall along one side. There are also French doors and full height windows that open out onto the rear garden, really allowing the garden to become an extension of the living space during the warmer months. The kitchen benefits from fitted wall and base units with white gloss doors, set into an 'L' shape providing generous storage. Integrated appliances consist of a gas hob, electric fan assisted oven and a fridge freezer. There is also space and plumbing for a washing machine and dishwasher. Completing this space is a useful understairs cupboard that provides further storage.