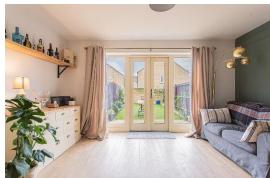

The first-floor accommodation is set around a landing which has further stairs to the top floor, and a window to the front lets in lots of natural light. At the rear is the sitting room, which has a large window and there is ample space for sofas and furniture. The main bathroom sits centrally within this floor and comprises a white suite with a bath with mixer tap and shower fitting, W.C and a wash basin. Bedroom three completes the first floor which is of single size, but currently used as a home office and would make a great nursery if required.