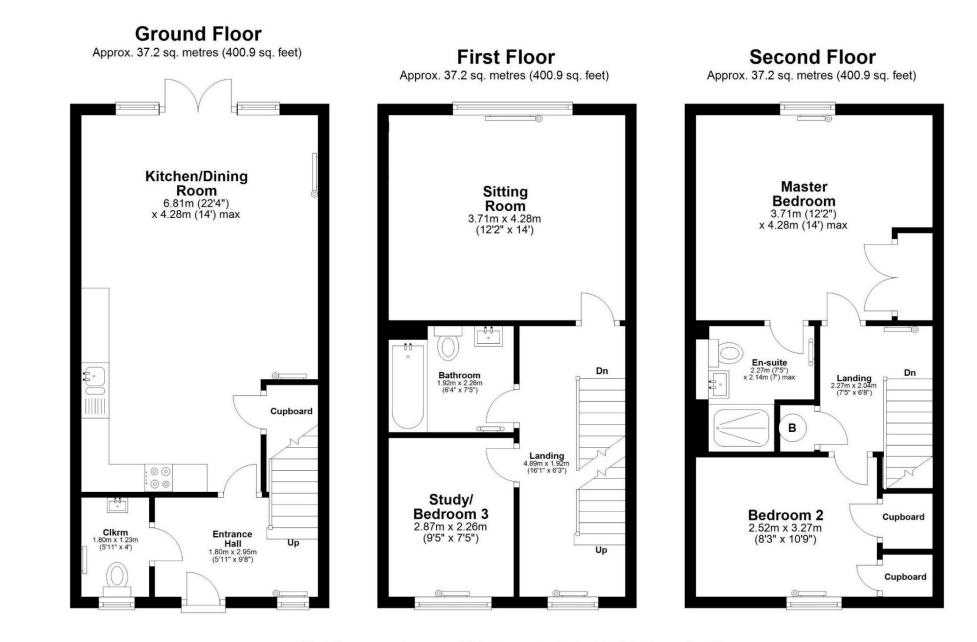

Brays Avenue is situated centrally within the modern Cotswold development of Highfields that is positioned on the northern outskirts of Tetbury. The property completed construction in 2018 and comprises well-appointed accommodation set across three floors, reaching approximately 1200sq.ft, and finished throughout to a tasteful and neutral décor.

This property boasts a spacious and welcoming entrance hallway with access to the kitchen/living room, a handy downstairs cloakroom and stairs that rise to the first floor. The kitchen/living room is a fantastic open-plan social space that is a natural hub of the home providing areas for both seating and dining with the addition of a feature panelled wall along one side. There are also French doors and full height windows that open out onto the rear garden, really allowing the garden to become an extension of the living space during the warmer months. The kitchen benefits from fitted wall and base units with white gloss doors, set into an 'L' shape providing generous storage. Integrated appliances consist of a gas hob, electric fan assisted oven and a fridge freezer. There is also space and plumbing for a washing machine and dishwasher. Completing this space is a useful understairs cupboard that provides further storage.

The first-floor accommodation is set around a landing which has further stairs to the top floor, and a window to the front lets in lots of natural light. At the rear is the sitting room, which has a large window and there is ample space for sofas and furniture. The main bathroom sits centrally within this floor and comprises a white suite with a bath with mixer tap and shower fitting, W.C and a wash basin. Bedroom three completes the first floor which is of single size, but currently used as a home office and would make a great nursery if required.

Rising up to the second floor are two double bedrooms. The main bedroom is to the rear of the property and benefits from fitted wardrobes and an accompanying contemporary en-suite shower room. Bedroom two is found to the front and has two fitted cupboards.

## Guide Price £425,000

Total area: approx. 111.7 sq. metres (1202.7 sq. feet)

**Tetbury Office** 2 London Road Tetbury GL8 8JL