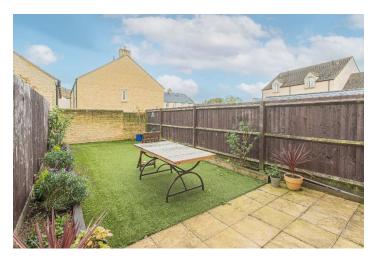

Externally there is a rear level garden. This has been upgraded with raised beds to both sides with artificial turf and a patio terrace. There is rear access found at the end of the garden leading back around to the front. Beside the terrace of three properties is a garage and driveway that accompanies the house.