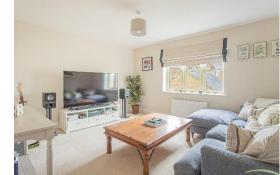

The first-floor accommodation is set around a landing which has further stairs to the top floor, and a window to the front lets in lots of natural light. At the rear is the sitting room, which has a large window and there is ample space for sofas and furniture. The main bathroom sits centrally within this floor and comprises a white suite with a bath with mixer tap and shower fitting, W.C and a wash basin. Bedroom three completes the first floor which is of single size, but currently used as a home office and would make a great nursery if required.