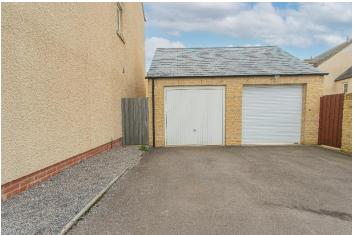

Externally there is a rear level garden. This has been upgraded with raised beds to both sides with artificial turf and a patio terrace. There is rear access found at the end of the garden leading back around to the front. Beside the terrace of three properties is a garage and driveway that accompanies the house.