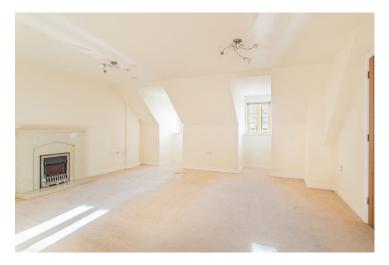

The property is entered via a welcoming and spacious hallway allowing plenty of space for furniture, such as bookcases as it has been utilised by the current owner. The principal living room is very well proportioned and filled with natural light from the two dormer windows. The room naturally divides to create a seating and dining area. The electric fireplace with attractive stone surround makes a real focal point of the room. The kitchen sits adjacent to the living room and is fitted with a modern range of wall and base units and integrated appliances comprise an electric oven and hob, dishwasher and fridge/freezer.