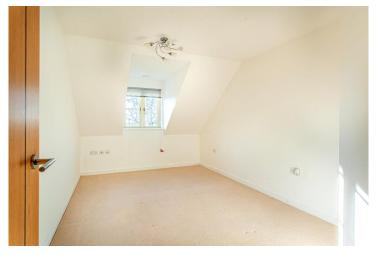

Continuing down the hallway is a handy storage cupboard which also houses the boiler. There are two double bedrooms, the master boasting an excellent range of fitted wardrobes and is also accompanied by a stylish wet room with walk-in shower. To complete the accommodation is the principal shower room with a corner shower cubicle, W.C and wash basin.