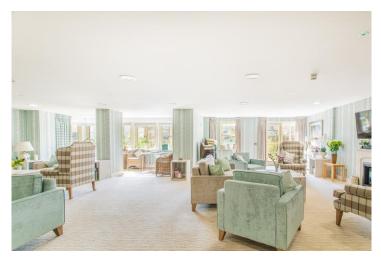

The property is entered via a welcoming and spacious hallway allowing plenty of space for furniture, such as bookcases as it has been utilised by the current owner. The principal living room is very well proportioned and filled with natural light from the two dormer windows. The room naturally divides to create a seating and dining area. The electric fireplace with attractive stone surround makes a real focal point of the room. The kitchen sits adjacent to the living room and is fitted with a modern range of wall and base units and integrated appliances comprise an electric oven and hob, dishwasher and fridge/freezer.

The property comes with one private allocated parking space.

The apartment has an emergency call system linked to the building manager and a 24 hour out-of-hours service with additional call points throughout the building. Access to the building is controlled by a security system with audio and TV monitoring from the main door to the apartment. Communal areas include a residents' lounge with a kitchen. French doors lead out from the residents' lounge to the south facing gardens with a terrace and lawned areas to enjoy. There is also a guest suite available when friends or family come to visit.