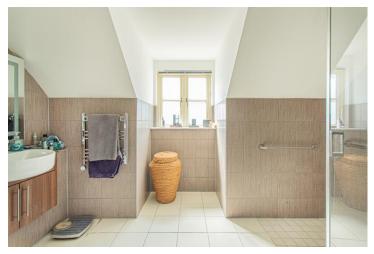

Continuing down the hallway is a handy storage cupboard which also houses the boiler. There are two double bedrooms, the master boasting an excellent range of fitted wardrobes and is also accompanied by a stylish wet room with walk-in shower. To complete the accommodation is the principal shower room with a corner shower cubicle, W.C and wash basin.