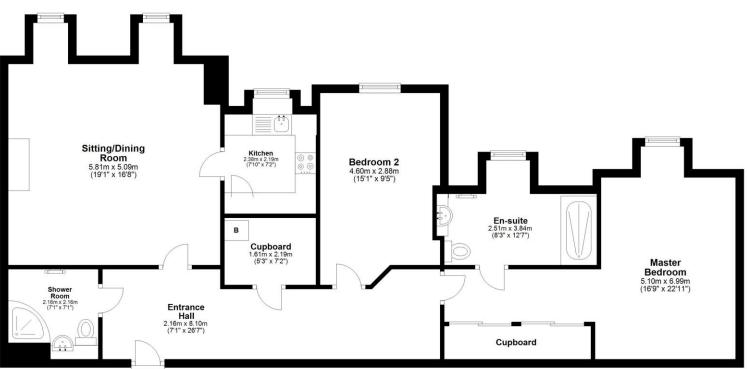

The property is entered via a welcoming and spacious hallway allowing plenty of space for furniture, such as bookcases as it has been utilised by the current owner. The principal living room is very well proportioned and filled with natural light from the two dormer windows. The room naturally divides to create a seating and dining area. The electric fireplace with attractive stone surround makes a real focal point of the room. The kitchen sits adjacent to the living room and is fitted with a modern range of wall and base units and integrated appliances comprise an electric oven and hob, dishwasher and fridge/freezer.

Continuing down the hallway is a handy storage cupboard which also houses the boiler. There are two double bedrooms, the master boasting an excellent range of fitted wardrobes and is also accompanied by a stylish wet room with walk-in shower. To complete the accommodation is the principal shower room with a corner shower cubicle, W.C and wash basin.

EPC - C.

Ground Floor

Total area: approx. 101.5 sq. metres (1092.5 sq. feet)