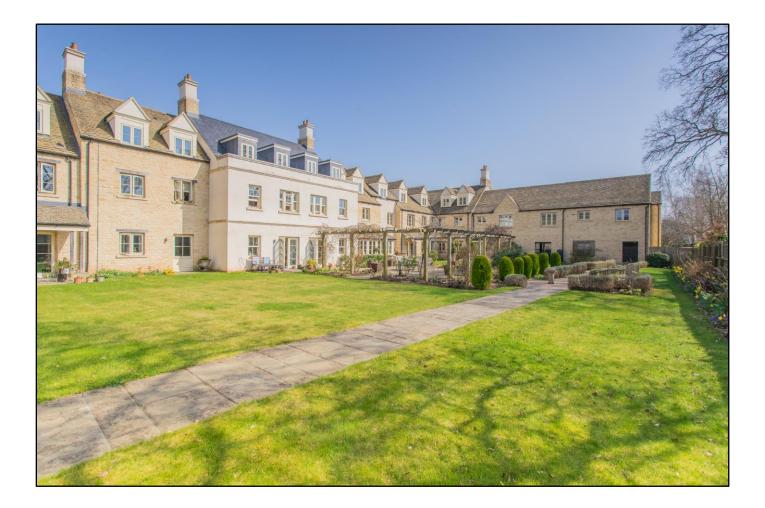

## 35 Lewsey Court, Mercer Way, Tetbury, GL8 8GW

A spacious two double bedroom, top floor retirement apartment, with private parking and views over the beautifully landscaped communal gardens at Lewsey Court within level walking distance of the town centre. NO ONWARD CHAIN

## Guide Price of £290,000

tetbury@hunterfrench.co.uk

With accommodation totalling c.1100 sq.ft, this is one of the largest apartments in the Lewsey Court complex that enjoys southerly views to the rear. The development was built in 2015 and comprises 39 flats sat in beautifully landscaped grounds with off road parking, lift access and wi-fi access in the residents' lounge.