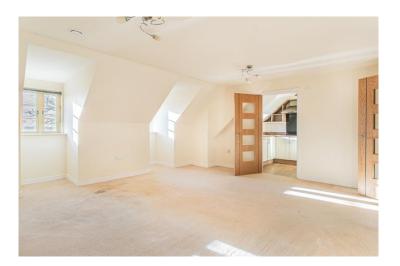

The property is entered via a welcoming and spacious hallway allowing plenty of space for furniture, such as bookcases as it has been utilised by the current owner. The principal living room is very well proportioned and filled with natural light from the two dormer windows. The room naturally divides to create a seating and dining area. The electric fireplace with attractive stone surround makes a real focal point of the room. The kitchen sits adjacent to the living room and is fitted with a modern range of wall and base units and integrated appliances comprise an electric oven and hob, dishwasher and fridge/freezer.