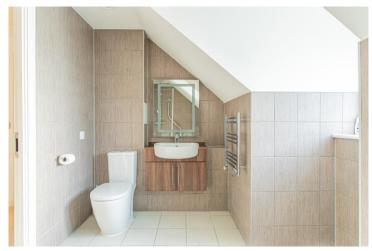

Continuing down the hallway is a handy storage cupboard which also houses the boiler. There are two double bedrooms, the master boasting an excellent range of fitted wardrobes and is also accompanied by a stylish wet room with walk-in shower. To complete the accommodation is the principal shower room with a corner shower cubicle, W.C and wash basin.