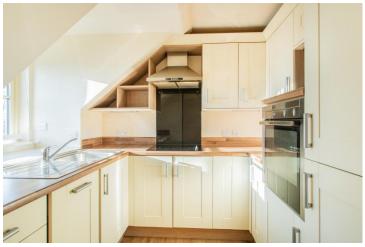

The property is entered via a welcoming and spacious hallway allowing plenty of space for furniture, such as bookcases as it has been utilised by the current owner. The principal living room is very well proportioned and filled with natural light from the two dormer windows. The room naturally divides to create a seating and dining area. The electric fireplace with attractive stone surround makes a real focal point of the room. The kitchen sits adjacent to the living room and is fitted with a modern range of wall and base units and integrated appliances comprise an electric oven and hob, dishwasher and fridge/freezer.