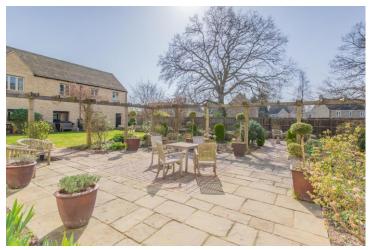

## Guide Price of £290,000

tetbury@hunterfrench.co.uk

With accommodation totalling c.1100 sq.ft, this is one of the largest apartments in the Lewsey Court complex that enjoys southerly views to the rear. The development was built in 2015 and comprises 39 flats sat in beautifully landscaped grounds with off road parking, lift access and wi-fi access in the residents' lounge.

The property comes with one private allocated parking space.

The apartment has an emergency call system linked to the building manager and a 24 hour out-of-hours service with additional call points throughout the building. Access to the building is controlled by a security system with audio and TV monitoring from the main door to the apartment. Communal areas include a residents' lounge with a kitchen. French doors lead out from the residents' lounge to the south facing gardens with a terrace and lawned areas to enjoy. There is also a guest suite available when friends or family come to visit.