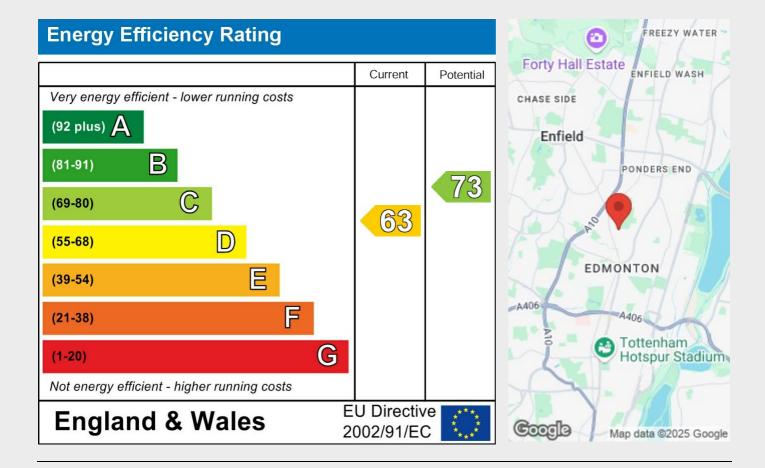

Any references to council tax bands, utility providers, or broadband speeds are provided for convenience only and should be checked directly with the relevant authority or supplier. Before entering into a tenancy, tenants should carefully review the tenancy agreement and seek independent legal advice if needed.