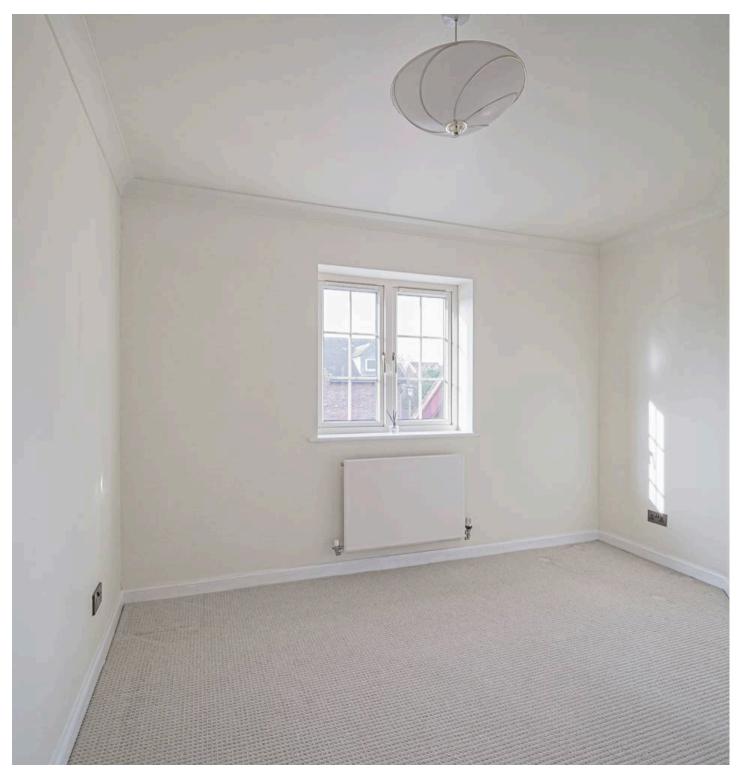

## VIA FRONT DOOR AND UP THE STAIRS

HALLWAY

STORAGE CUPBOARD

LOUNGE/DINING ROOM 14' 10" x 13' 9" (4.53m x 4.20m)

**KITCHEN** 11' 6" x 7' 1" (3.50m x 2.16m)

**BEDROOM ONE** 11' 6" x 10' 1" (3.50m x 3.08m)

**BEDROOM TWO** 10' 10" x 9' 8" (3.31m x 2.95m)