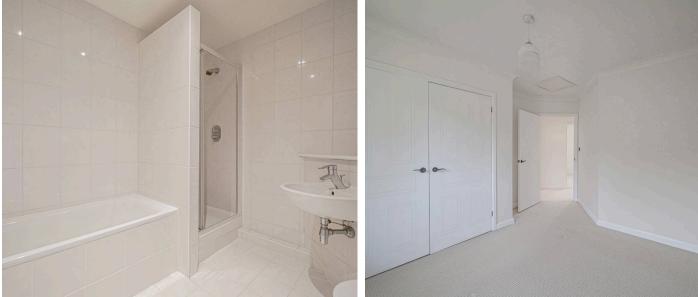

## VIA FRONT DOOR AND UP THE STAIRS

HALLWAY

STORAGE CUPBOARD

LOUNGE/DINING ROOM 14' 10" x 13' 9" (4.53m x 4.20m)

**KITCHEN** 11' 6" x 7' 1" (3.50m x 2.16m)

**BEDROOM ONE** 11' 6" x 10' 1" (3.50m x 3.08m)

**BEDROOM TWO** 10' 10" x 9' 8" (3.31m x 2.95m)

BATHROOM

OUTSIDE THE PROPERTY

**ONE PARKING SPACE** 