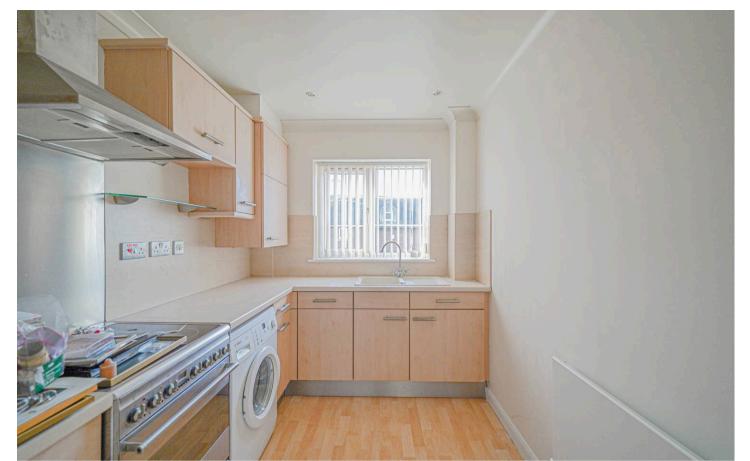

## VIA FRONT DOOR AND UP THE STAIRS

HALLWAY

STORAGE CUPBOARD

LOUNGE/DINING ROOM 14' 10" x 13' 9" (4.53m x 4.20m)

**KITCHEN** 11' 6" x 7' 1" (3.50m x 2.16m)

**BEDROOM ONE** 11' 6" x 10' 1" (3.50m x 3.08m)

**BEDROOM TWO** 10' 10" x 9' 8" (3.31m x 2.95m)

#### ITEMS INCLUDED IN THE SALE

Free standing cooker, integrated hob, fridge freezer, dishwasher, washing machine, all carpets, some curtains and fitted wardrobes in bedrooms one and two.