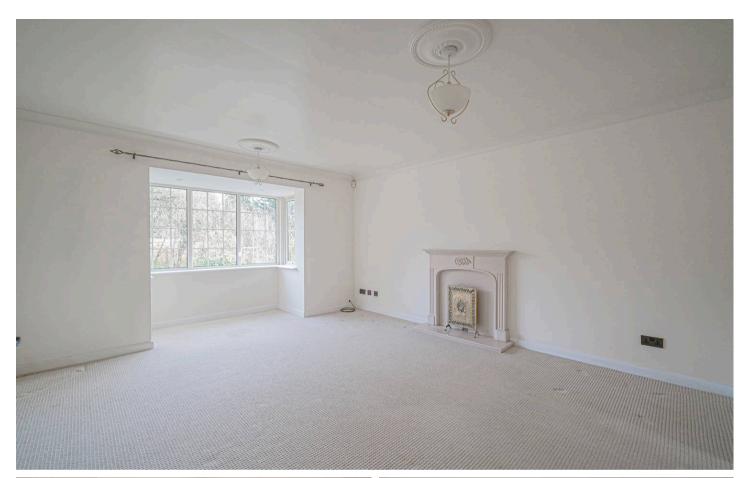

## VIA FRONT DOOR AND UP THE STAIRS

HALLWAY

STORAGE CUPBOARD

LOUNGE/DINING ROOM 14' 10" x 13' 9" (4.53m x 4.20m)

**KITCHEN** 11' 6" x 7' 1" (3.50m x 2.16m)

**BEDROOM ONE** 11' 6" x 10' 1" (3.50m x 3.08m)

**BEDROOM TWO** 10' 10" x 9' 8" (3.31m x 2.95m)