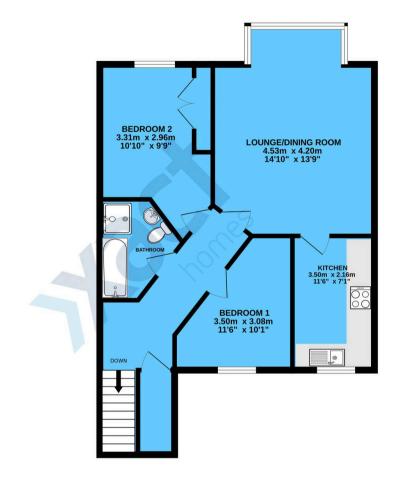

## VIA FRONT DOOR AND UP THE STAIRS

HALLWAY

STORAGE CUPBOARD

LOUNGE/DINING ROOM 14' 10" x 13' 9" (4.53m x 4.20m)

**KITCHEN** 11' 6" x 7' 1" (3.50m x 2.16m)

**BEDROOM ONE** 11' 6" x 10' 1" (3.50m x 3.08m)

**BEDROOM TWO** 10' 10" x 9' 8" (3.31m x 2.95m)

BATHROOM

OUTSIDE THE PROPERTY

**ONE PARKING SPACE** 