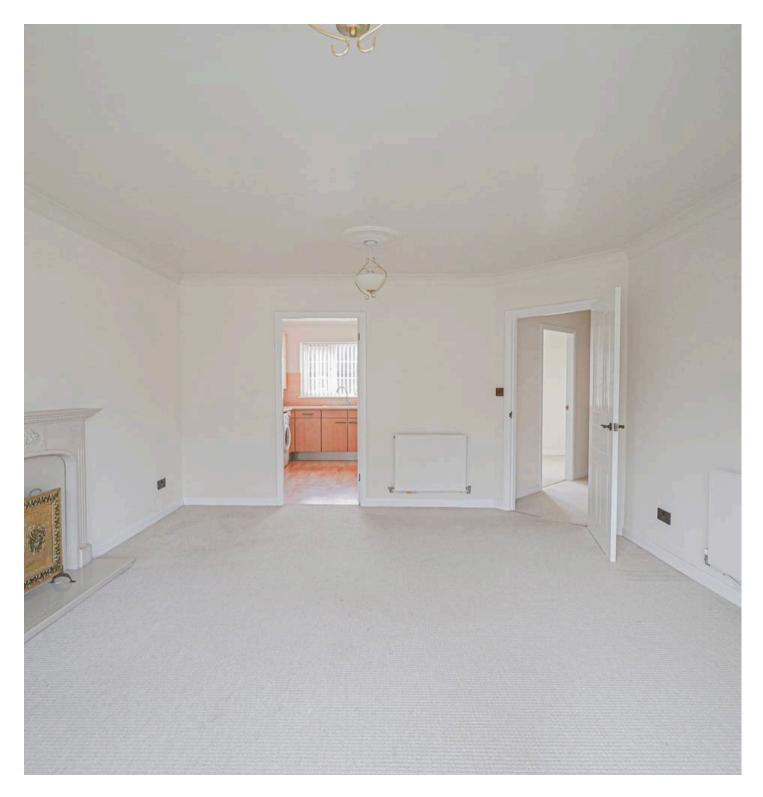

## VIA FRONT DOOR AND UP THE STAIRS

HALLWAY

STORAGE CUPBOARD

LOUNGE/DINING ROOM 14' 10" x 13' 9" (4.53m x 4.20m)

**KITCHEN** 11' 6" x 7' 1" (3.50m x 2.16m)

**BEDROOM ONE** 11' 6" x 10' 1" (3.50m x 3.08m)

**BEDROOM TWO** 10' 10" x 9' 8" (3.31m x 2.95m)