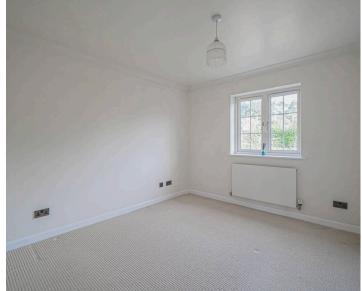

## VIA FRONT DOOR AND UP THE STAIRS

HALLWAY

STORAGE CUPBOARD

LOUNGE/DINING ROOM 14' 10" x 13' 9" (4.53m x 4.20m)

**KITCHEN** 11' 6" x 7' 1" (3.50m x 2.16m)

**BEDROOM ONE** 11' 6" x 10' 1" (3.50m x 3.08m)

**BEDROOM TWO** 10' 10" x 9' 8" (3.31m x 2.95m)