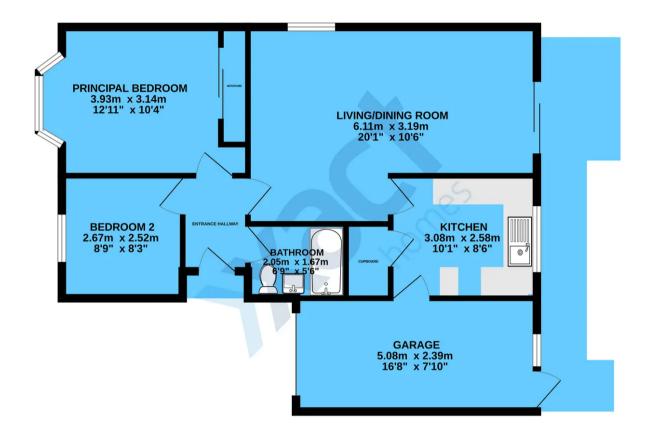

# ENTRANCE HALLWAY

LIVING/DINING ROOM 20' 1" x 10' 6" (6.12m x 3.20m)

**KITCHEN** 10' 1" x 8' 6" (3.07m x 2.59m)

**PRINCIPAL BEDROOM** 12' 11" x 10' 4" (3.94m x 3.15m)

**BEDROOM TWO** 8' 9" x 8' 3" (2.67m x 2.51m)

**BATHROOM** 6' 9" x 5' 6" (2.06m x 1.68m)

**TOTAL SQUARE FOOTAGE** 62 sq.m (668 sq.ft) approx.

OUTSIDE THE PROPERTY

**GARAGE** 16' 8" x 7' 10" (5.08m x 2.39m)

TOTAL FLOOR AREA : 62.0 sq.m. (668 sq.ft.) approx.

While every attempt has been made to ensure the accuracy of the floorplan contained here, necesarements addonvery attempt has been made to ensure the accuracy of the floorplan contained here, necesarements addonvery and the second second