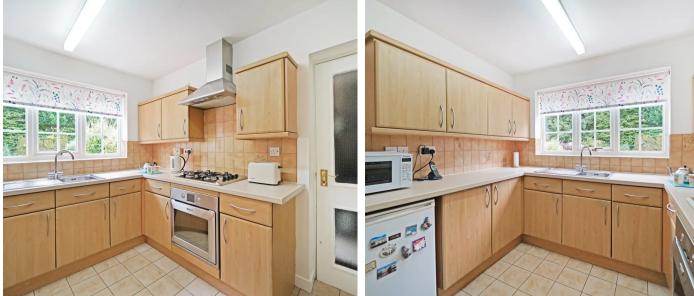

#### PROPERTY OVERVIEW

Presenting a wonderful opportunity to acquire a delightful two-bedroom detached bungalow, this property is now brought to the market with the added benefit of NO UPWARD CHAIN. Situated on a tranquil cul-de-sac, this home offers a peaceful retreat within a sought-after location. Upon entering, you are welcomed by a spacious entrance hallway that sets the tone for the rest of the property. The hallway leads through to a generously sized living and dining room, flooded with natural light thanks to the sliding doors which open out to the rear garden. This space provides a comfortable setting for relaxation and entertaining, making it the heart of the home. The fitted kitchen is well-appointed with ample work surfaces, offering functionality for every-day living. The accommodation further comprises two bedrooms, one of which is a large double featuring fitted wardrobes for convenient storage solutions. Completing the internal layout is a family bathroom, ensuring practicality and comfort for residents and guests alike.

### ITEMS INCLUDED IN THE SALE

Integrated oven, integrated hob, extractor, all carpets, curtains, blinds and light fittings and fitted wardrobes in one bedroom.