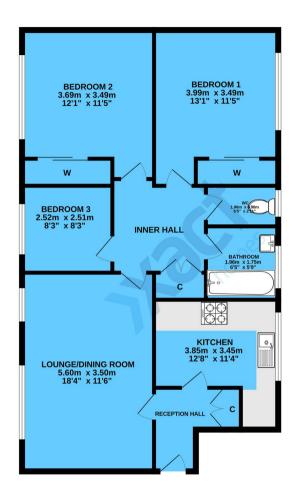

## COMMUNAL ENTRANCE HALL

RECEPTION HALL

7' 6" x 5' 2" (2.29m x 1.58m)

LOUNGE/DINING ROOM

18' 4" x 11' 6" (5.60m x 3.50m)

**KITCHEN** 

12' 8" x 11' 4" (3.85m x 3.45m)

**INNER HALL** 

BEDROOM ONE

13' 1" x 11' 5" (3.99m x 3.49m)

BEDROOM TWO

12' 1" x 11' 5" (3.69m x 3.49m)

**BEDROOM THREE** 

8' 3" x 8' 3" (2.52m x 2.51m)

**BATHROOM** 

6' 5" x 5' 9" (1.96m x 1.75m)

WC

6' 5" x 2' 11" (1.96m x 0.90m)

**TOTAL SQUARE FOOTAGE** 

Total floor area: 88.0 sq.m. = 947 sq.ft. approx.

**OUTSIDE THE PROPERTY** 

GARAGE

TOTAL FLOOR AREA: 88.0 sq.m. (47 sq.ft.) approx.
White every strengt has been made to ensure the accuracy of the floorise considerable new manufactures of doors, windows, rooms and any other terms are approximate and no responsibility is taken for any error, omission or mis-softeness. This plan is for illustrative purposes only and should be used as such by any prospective purchaser. The services, systems and appliances shown these on been lessed and no quaerantee as to the services.