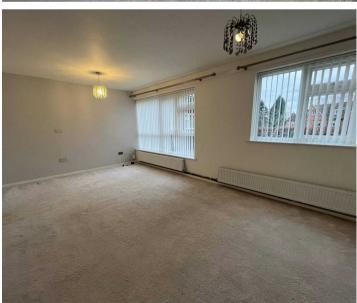

## COMMUNAL ENTRANCE HALL

RECEPTION HALL

7' 6" x 5' 2" (2.29m x 1.58m)

LOUNGE/DINING ROOM

18' 4" x 11' 6" (5.60m x 3.50m)

**KITCHEN** 

12' 8" x 11' 4" (3.85m x 3.45m)

**INNER HALL** 