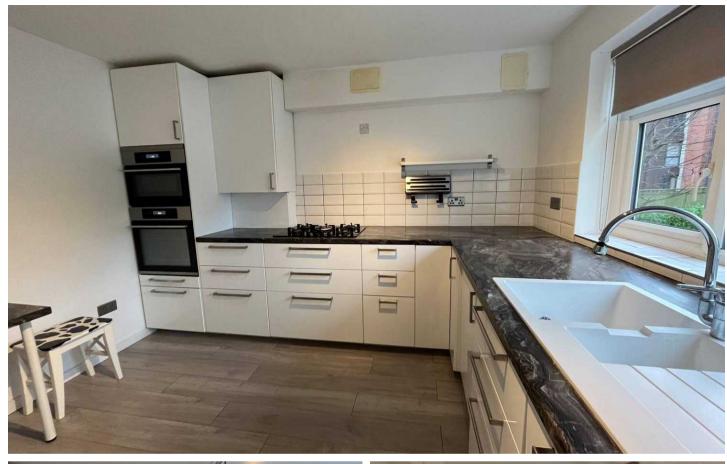

## COMMUNAL ENTRANCE HALL

RECEPTION HALL

7' 6" x 5' 2" (2.29m x 1.58m)

LOUNGE/DINING ROOM

18' 4" x 11' 6" (5.60m x 3.50m)

**KITCHEN** 

12' 8" x 11' 4" (3.85m x 3.45m)

**INNER HALL** 

## ITEMS INCLUDED IN SALE

Integrated oven, integrated hob, microwave, fridge freezer, dishwasher, washer dryer, all carpets, all blinds, fitted wardrobes in two bedrooms and all light fittings.