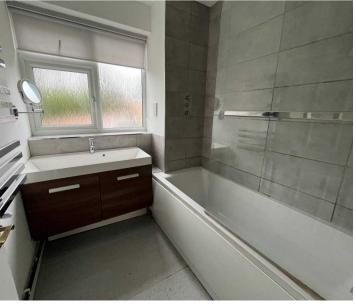

BEDROOM ONE

13' 1" x 11' 5" (3.99m x 3.49m)

BEDROOM TWO

12' 1" x 11' 5" (3.69m x 3.49m)

**BEDROOM THREE** 

8' 3" x 8' 3" (2.52m x 2.51m)

**BATHROOM** 

6' 5" x 5' 9" (1.96m x 1.75m)