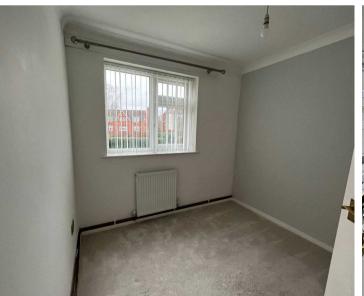

BEDROOM ONE

13' 1" x 11' 5" (3.99m x 3.49m)

BEDROOM TWO

12' 1" x 11' 5" (3.69m x 3.49m)

**BEDROOM THREE** 

8' 3" x 8' 3" (2.52m x 2.51m)

**BATHROOM** 

6' 5" x 5' 9" (1.96m x 1.75m)