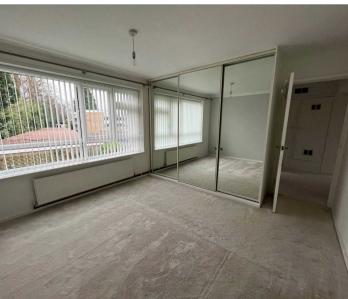

BEDROOM ONE

13' 1" x 11' 5" (3.99m x 3.49m)

BEDROOM TWO

12' 1" x 11' 5" (3.69m x 3.49m)

**BEDROOM THREE** 

8' 3" x 8' 3" (2.52m x 2.51m)

**BATHROOM** 

6' 5" x 5' 9" (1.96m x 1.75m)