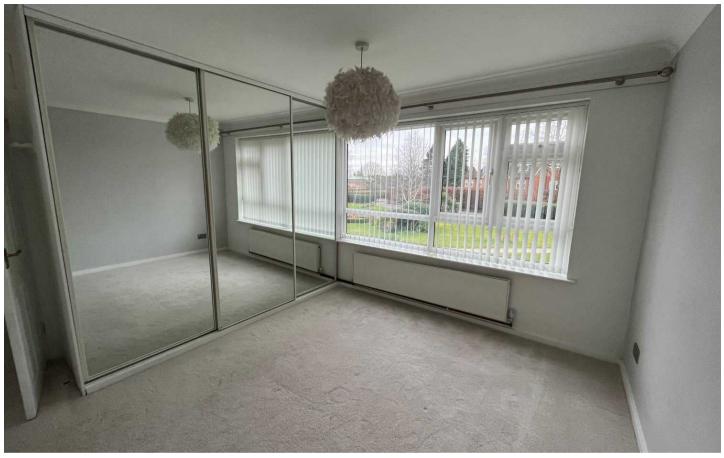

BEDROOM ONE

13' 1" x 11' 5" (3.99m x 3.49m)

BEDROOM TWO

12' 1" x 11' 5" (3.69m x 3.49m)

**BEDROOM THREE** 

8' 3" x 8' 3" (2.52m x 2.51m)

**BATHROOM** 

6' 5" x 5' 9" (1.96m x 1.75m)