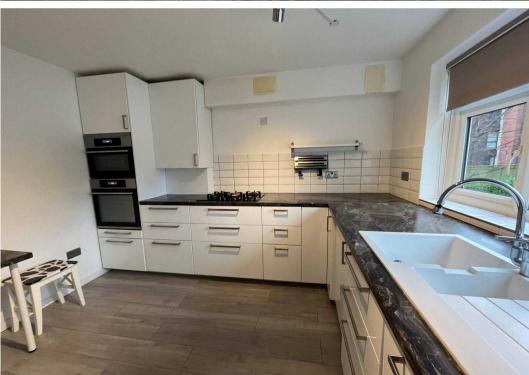

## COMMUNAL ENTRANCE HALL

RECEPTION HALL

7' 6" x 5' 2" (2.29m x 1.58m)

LOUNGE/DINING ROOM

18' 4" x 11' 6" (5.60m x 3.50m)

**KITCHEN** 

12' 8" x 11' 4" (3.85m x 3.45m)

**INNER HALL** 

## ITEMS INCLUDED IN SALE

Integrated oven, integrated hob, microwave, fridge freezer, dishwasher, washer dryer, all carpets, all blinds, fitted wardrobes in two bedrooms and all light fittings.