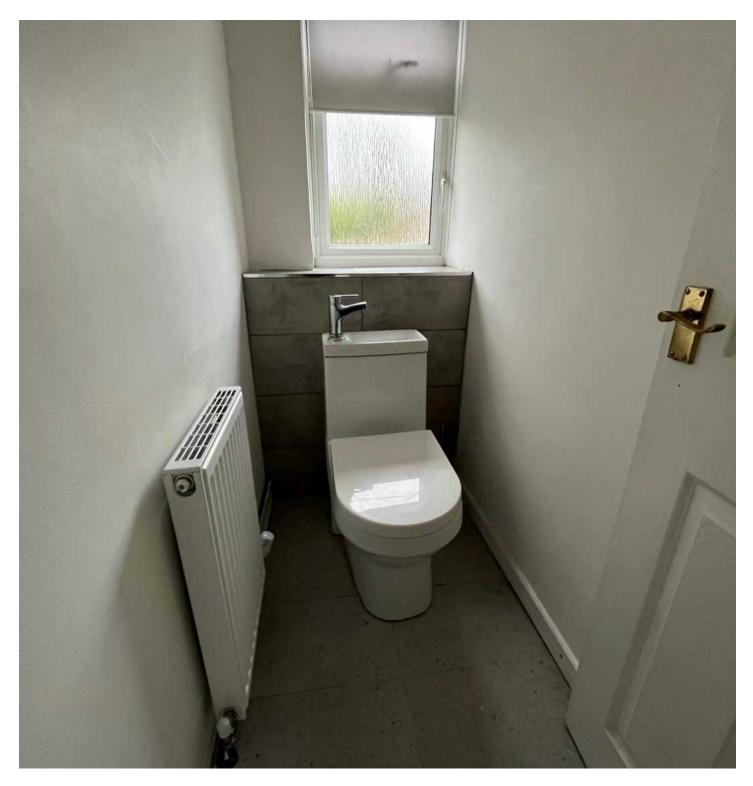

WC

6' 5" x 2' 11" (1.96m x 0.90m)

**TOTAL SQUARE FOOTAGE** 

Total floor area: 88.0 sq.m. = 947 sq.ft. approx.

**OUTSIDE THE PROPERTY** 

GARAGE