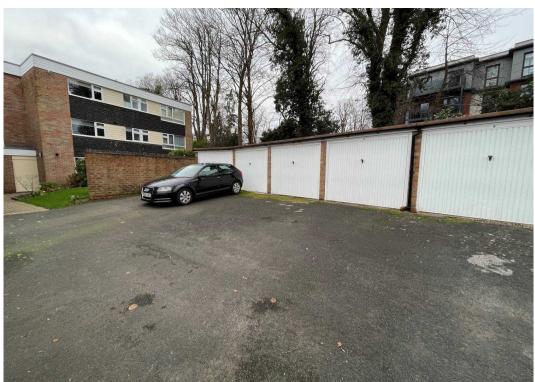

WC

6' 5" x 2' 11" (1.96m x 0.90m)

**TOTAL SQUARE FOOTAGE** 

Total floor area: 88.0 sq.m. = 947 sq.ft. approx.

**OUTSIDE THE PROPERTY** 

GARAGE